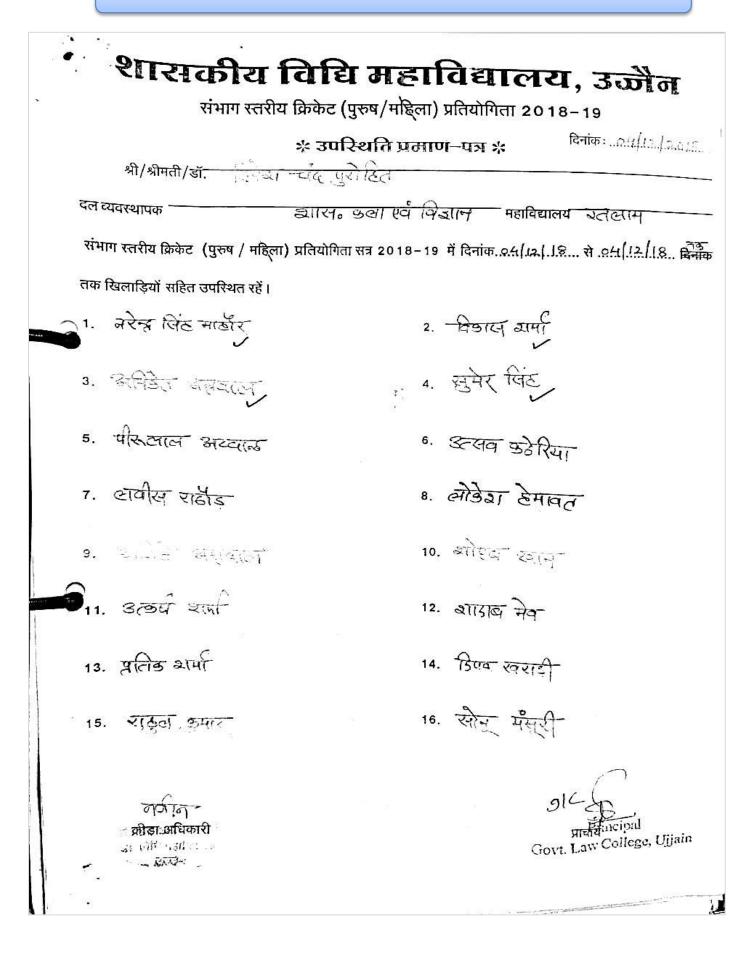

| f. एस. एस. मौर्य<br>कीड़ा अधिकारी<br>9827374832    | डॉ. संजय वाते<br>प्राचार्य<br>235149 (कार्या.)                                                          |
|----------------------------------------------------|---------------------------------------------------------------------------------------------------------|
| ਚ                                                  | दिन<br>स्थिति प्रमाण–पत्र                                                                               |
|                                                    |                                                                                                         |
| प्रमाणित किया जाता है कि श                         | सकीय/अशासकीय<br>12-19 जाटान<br>1/श्री/श्रीमतीठर प्राचान्ड उटे हिन प्राच                                 |
|                                                    |                                                                                                         |
| / क्रोड़ा आधकारा / प्रमारा प्राध्यापक व            | के रूप में                                                                                              |
| सामात २०१० (४२ ५) (१ (२)                           | भा कुनारन 22/10/1<br>गतिगोगिता जीजना में दिनांक                                                         |
| स्तर (पु. / म.)<br>से दिनांक 2 2 / 1 3 / 1 3 तक उप | हैंड़ा /व्यवस्थापक /प्रशिक्षक /प्रक / सदस्य च<br>के रूप में<br>प्रतियोगिता जी में दिनांक<br>रिथत रहें।  |
| प्रतियोगिता में निम्नलिखित खिलाड़ियों र            | ने भाग लिया :                                                                                           |
| ו היוה קובחים                                      | 16                                                                                                      |
| 2 3rda ritales                                     | 17                                                                                                      |
| 3 \                                                | 18                                                                                                      |
| 4                                                  | 19                                                                                                      |
| 5                                                  | 20                                                                                                      |
| 6                                                  | 21                                                                                                      |
| 7                                                  | 22                                                                                                      |
| 8                                                  | 23                                                                                                      |
| 9                                                  | 24                                                                                                      |
| 10                                                 | 25                                                                                                      |
| 11                                                 | 26                                                                                                      |
| 12                                                 | 27                                                                                                      |
| 13                                                 | 28                                                                                                      |
| 14                                                 | 29                                                                                                      |
| 15                                                 | 30                                                                                                      |
|                                                    | (डॉ. संजय व<br>(डॉ. संजय व<br>प्राखार्वी<br>शासकीय कला एवं विझान म<br>योग कीजिए, अपना वोट जरूरे दीजिए 1 |