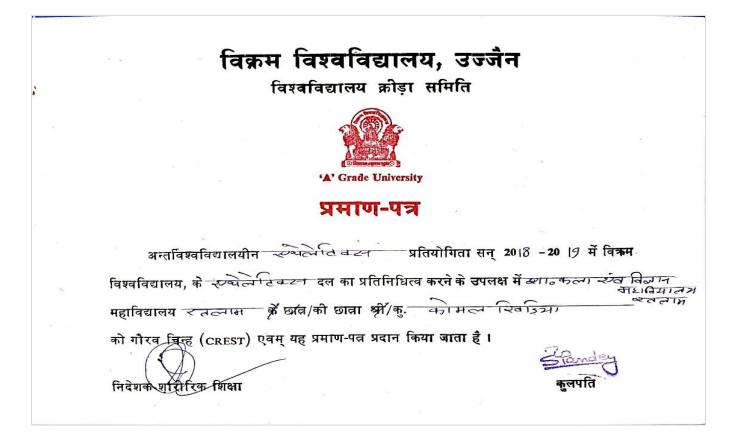

--------------------------------|
| भू ग्रेड विश्वविद्यालय                                                                                                                                                                                                                                     |
| प्रमाण-पत्र<br>अर्न्तावश्वविद्यालयीन प्राञ्च्यम - जिन्ना प्रतियोगिता सन् 2018 - 2019 में विकम<br>विश्वविद्यालय, के जातन प्रान्स्य दल का प्रतिनिधित्व करने के उपलक्ष में जान कुळा विद्वाप्त<br>महाविद्यालय जल्लाम के छात्नकी छात्ना श्री/क्रू जातम प्रयर्ग् |
| को गौरव चिन्ह (CREST) एवम् यह प्रमाण-पत्न प्रदान किया जाता है ।<br>जिन्देशक शारीरिक शिक्षा<br>Scanned with CamScanner                                                                                                                                      |



| विक्रम विश्वविद्यालय, उज्जैन                                                  |
|-------------------------------------------------------------------------------|
| विश्वविद्यालय क्रीड़ा समिति                                                   |
| (A' Grade University                                                          |
|                                                                               |
| प्रमाण-पत्र                                                                   |
| अन्तविश्वविद्यालयीन चाइन्छे द्रिति प्रतियोगिता सन् 2018 - 2019 में विक्रम     |
| विश्वविद्यालय, के इन्द्रिकेट दल का प्रतिनिधित्व करने के उपलक्ष में शातकों प्र |
| महाविद्यालय २ तिलाल के छात्र/को छात्रा श्वी/कु. जोसल खिड़िया                  |
| को गौरव चिन्ह (CREST) एवम् यह प्रमाण-पत्न प्रदान किया जाता