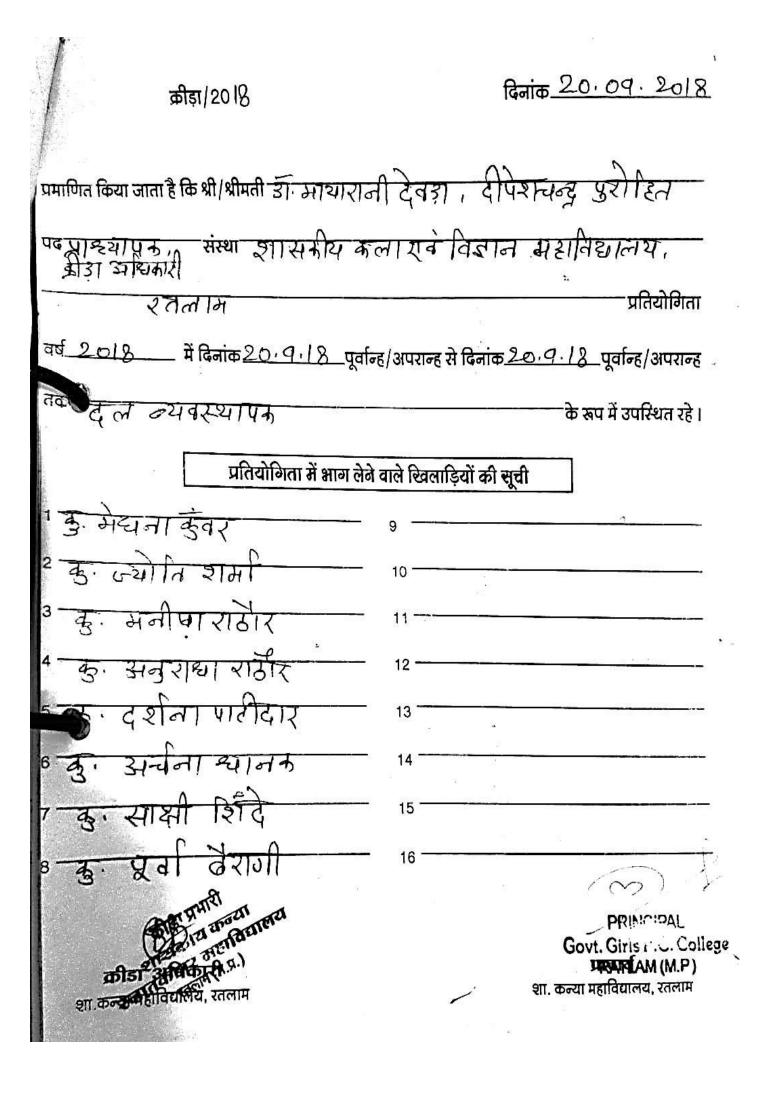

notice sports department 2016-19 do

(डॉ. संजय वाते)

(R.R.) RIM

|    |                                                                                           |                    |                  |                        |                               | T                                                                                                                                                                                                                                                                                                                                                                                                                                                                                                                                                                                                                                                                                                                                                                                                                                                                                                                                                                                                                                                                                                                                                                                                                                                                                                                                                                                                                                                                                                                                                                                                                                                                                                                                                                                                                                                                                                                                                                                                                                                                                                                              | 1 |
|----|-------------------------------------------------------------------------------------------|--------------------|------------------|------------------------|-------------------------------|--------------------------------------------------------------------------------------------------------------------------------------------------------------------------------------------------------------------------------------------------------------------------------------------------------------------------------------------------------------------------------------------------------------------------------------------------------------------------------------------------------------------------------------------------------------------------------------------------------------------------------------------------------------------------------------------------------------------------------------------------------------------------------------------------------------------------------------------------------------------------------------------------------------------------------------------------------------------------------------------------------------------------------------------------------------------------------------------------------------------------------------------------------------------------------------------------------------------------------------------------------------------------------------------------------------------------------------------------------------------------------------------------------------------------------------------------------------------------------------------------------------------------------------------------------------------------------------------------------------------------------------------------------------------------------------------------------------------------------------------------------------------------------------------------------------------------------------------------------------------------------------------------------------------------------------------------------------------------------------------------------------------------------------------------------------------------------------------------------------------------------|---|
| 8  | बास्केटबॉल (म)                                                                            | महावि. स्तर        | 08.09.           | सायं 4.00 बजे          | कला विज्ञान महेल              | डॉ. अंजला सिंगारे                                                                                                                                                                                                                                                                                                                                                                                                                                                                                                                                                                                                                                                                                                                                                                                                                                                                                                                                                                                                                                                                                                                                                                                                                                                                                                                                                                                                                                                                                                                                                                                                                                                                                                                                                                                                                                                                                                                                                                                                                                                                                                              |   |
|    | बास्केटबॉल (म)                                                                            | जिला स्तर          | 14.09.18         | प्रात: 10.30 बजे       | कन्या महावि.                  | डॉ. अंजला सिंगारे                                                                                                                                                                                                                                                                                                                                                                                                                                                                                                                                                                                                                                                                                                                                                                                                                                                                                                                                                                                                                                                                                                                                                                                                                                                                                                                                                                                                                                                                                                                                                                                                                                                                                                                                                                                                                                                                                                                                                                                                                                                                                                              |   |
| 9  | टेबल-टेनिस (पु)                                                                           | महावि. स्तर        | 14.09.18         | सायं 4.00 बजे          | कला विज्ञान महा.              | प्रो. के. आर. पाटीदार                                                                                                                                                                                                                                                                                                                                                                                                                                                                                                                                                                                                                                                                                                                                                                                                                                                                                                                                                                                                                                                                                                                                                                                                                                                                                                                                                                                                                                                                                                                                                                                                                                                                                                                                                                                                                                                                                                                                                                                                                                                                                                          |   |
|    | टेबल-टेनिस (पु)                                                                           | जिला स्तर          | 20.09.18         | प्रात: 10.00 बजे       | शास. महावि. कालूखेडा          | A CONTRACTOR OF A CONTRACTOR O |   |
| 10 | बास्केटबॉल (पु)                                                                           | महावि. स्तर        | 12.09.18         | सायं 4.00 बजे          | कला विज्ञान महा.              | प्रो. मनोज दोहरे                                                                                                                                                                                                                                                                                                                                                                                                                                                                                                                                                                                                                                                                                                                                                                                                                                                                                                                                                                                                                                                                                                                                                                                                                                                                                                                                                                                                                                                                                                                                                                                                                                                                                                                                                                                                                                                                                                                                                                                                                                                                                                               |   |
| -  | बास्केटबॉल (पु)                                                                           | जिला स्तर          | 18.09.18         | प्रातः 11.00 बजे       | शास. महावि. जावरा             | प्रो. मनोज दोहरे                                                                                                                                                                                                                                                                                                                                                                                                                                                                                                                                                                                                                                                                                                                                                                                                                                                                                                                                                                                                                                                                                                                                                                                                                                                                                                                                                                                                                                                                                                                                                                                                                                                                                                                                                                                                                                                                                                                                                                                                                                                                                                               |   |
| 11 | कबड्डी (पु) 🗧                                                                             | महावि. स्तर        | 11.09.18         | दोप. 1.00 बजे          | कला विज्ञान महा.              | डॉ. राजाराम रोमडे                                                                                                                                                                                                                                                                                                                                                                                                                                                                                                                                                                                                                                                                                                                                                                                                                                                                                                                                                                                                                                                                                                                                                                                                                                                                                                                                                                                                                                                                                                                                                                                                                                                                                                                                                                                                                                                                                                                                                                                                                                                                                                              |   |
|    | कबड्डी (पु)                                                                               | जिला स्तर          | 19.09.18         | प्रात: 10.30 बजे       | शास. महावि. जावरा             | डॉ. राजाराम रोमडे                                                                                                                                                                                                                                                                                                                                                                                                                                                                                                                                                                                                                                                                                                                                                                                                                                                                                                                                                                                                                                                                                                                                                                                                                                                                                                                                                                                                                                                                                                                                                                                                                                                                                                                                                                                                                                                                                                                                                                                                                                                                                                              |   |
| 12 | कबड्डी (म)                                                                                | महावि. स्तर        | 11.09.18         | सायं 4.00 बजे          | कला विज्ञान महा.              | डॉ. मायारानी देवडा                                                                                                                                                                                                                                                                                                                                                                                                                                                                                                                                                                                                                                                                                                                                                                                                                                                                                                                                                                                                                                                                                                                                                                                                                                                                                                                                                                                                                                                                                                                                                                                                                                                                                                                                                                                                                                                                                                                                                                                                                                                                                                             |   |
|    | कबड्डी (म)                                                                                | जिला स्तर          | 20.09.18         | प्रात: 10.30 बजे       | कन्या महावि.                  | डॉ. मायारानी देवडा                                                                                                                                                                                                                                                                                                                                                                                                                                                                                                                                                                                                                                                                                                                                                                                                                                                                                                                                                                                                                                                                                                                                                                                                                                                                                                                                                                                                                                                                                                                                                                                                                                                                                                                                                                                                                                                                                                                                                                                                                                                                                                             |   |
| 13 | फुटबॉल (म)                                                                                | महावि. स्तर        | 11.09.18         | सायं 4.00 बजे          | कला विज्ञान महा.              | डॉ. भावना देशपाण्डे                                                                                                                                                                                                                                                                                                                                                                                                                                                                                                                                                                                                                                                                                                                                                                                                                                                                                                                                                                                                                                                                                                                                                                                                                                                                                                                                                                                                                                                                                                                                                                                                                                                                                                                                                                                                                                                                                                                                                                                                                                                                                                            |   |
|    | फुटबॉल (म)                                                                                | जिला स्तर          | 22.09.18         | दोप. 12.00 बजे         | शास. महावि. जावरा             | डॉ. भावना देशपाण्डे                                                                                                                                                                                                                                                                                                                                                                                                                                                                                                                                                                                                                                                                                                                                                                                                                                                                                                                                                                                                                                                                                                                                                                                                                                                                                                                                                                                                                                                                                                                                                                                                                                                                                                                                                                                                                                                                                                                                                                                                                                                                                                            |   |
| 14 | व्हालीबॉल (पु)                                                                            | महावि. स्तर        | 14.09.18         | सायं 4.00 बजे          | कला विज्ञान महा.              | प्री. रियाज मंसुरी                                                                                                                                                                                                                                                                                                                                                                                                                                                                                                                                                                                                                                                                                                                                                                                                                                                                                                                                                                                                                                                                                                                                                                                                                                                                                                                                                                                                                                                                                                                                                                                                                                                                                                                                                                                                                                                                                                                                                                                                                                                                                                             |   |
|    | व्हालीबॉल (पु)                                                                            | जिला स्तर          | 18.09.18         | दोप. 12.00 बजे         | शास. महावि. जावरा             | प्रो. रियाज मंसुरी                                                                                                                                                                                                                                                                                                                                                                                                                                                                                                                                                                                                                                                                                                                                                                                                                                                                                                                                                                                                                                                                                                                                                                                                                                                                                                                                                                                                                                                                                                                                                                                                                                                                                                                                                                                                                                                                                                                                                                                                                                                                                                             |   |
| 15 | व्हालीबॉल (म)                                                                             | महावि. स्तर        | 14.09.18         | सायं 4.00 बजे          | कला विज्ञान महा.              | प्रो. नमिता आर्य                                                                                                                                                                                                                                                                                                                                                                                                                                                                                                                                                                                                                                                                                                                                                                                                                                                                                                                                                                                                                                                                                                                                                                                                                                                                                                                                                                                                                                                                                                                                                                                                                                                                                                                                                                                                                                                                                                                                                                                                                                                                                                               |   |
|    | व्हालीबॉल (म)                                                                             | जिला स्तर          | 25.09.18         | प्रात: 11.00 बजे       | शास. महावि. जावरा             | प्रो. नमिता आर्य                                                                                                                                                                                                                                                                                                                                                                                                                                                                                                                                                                                                                                                                                                                                                                                                                                                                                                                                                                                                                                                                                                                                                                                                                                                                                                                                                                                                                                                                                                                                                                                                                                                                                                                                                                                                                                                                                                                                                                                                                                                                                                               |   |
| 6  | क्रास कन्ट्री (पु/म)                                                                      | महावि. स्तर        | 10.09.18         | सायं 4.00 बजे          | कला विज्ञान महा.              | प्रो. अयाज सिद्धिकी                                                                                                                                                                                                                                                                                                                                                                                                                                                                                                                                                                                                                                                                                                                                                                                                                                                                                                                                                                                                                                                                                                                                                                                                                                                                                                                                                                                                                                                                                                                                                                                                                                                                                                                                                                                                                                                                                                                                                                                                                                                                                                            |   |
|    |                                                                                           | संभाग स्तर         | 16.09.18         | प्रात: 6.00 बजे        | क्रीडा विभाग वि.वि.<br>उज्जैन | प्रो. अयाज सिद्धिकी                                                                                                                                                                                                                                                                                                                                                                                                                                                                                                                                                                                                                                                                                                                                                                                                                                                                                                                                                                                                                                                                                                                                                                                                                                                                                                                                                                                                                                                                                                                                                                                                                                                                                                                                                                                                                                                                                                                                                                                                                                                                                                            |   |
| .6 | क्रास कन्ट्री (पु/म)<br>(ध्रा एस एस<br>(ध्रा एस एस एस<br>आस. क्रिस प्रसार<br>राजनाय (म. १ | संभाग स्तर<br>स्थि | 0. Distantion on | 1012 II 01241103 MR 00 | क्रीडा विभाग वि.वि.           |                                                                                                                                                                                                                                                                                                                                                                                                                                                                                                                                                                                                                                                                                                                                                                                                                                                                                                                                                                                                                                                                                                                                                                                                                                                                                                                                                                                                                                                                                                                                                                                                                                                                                                                                                                                                                                                                                                                                                                                                                                                                                                                                |   |