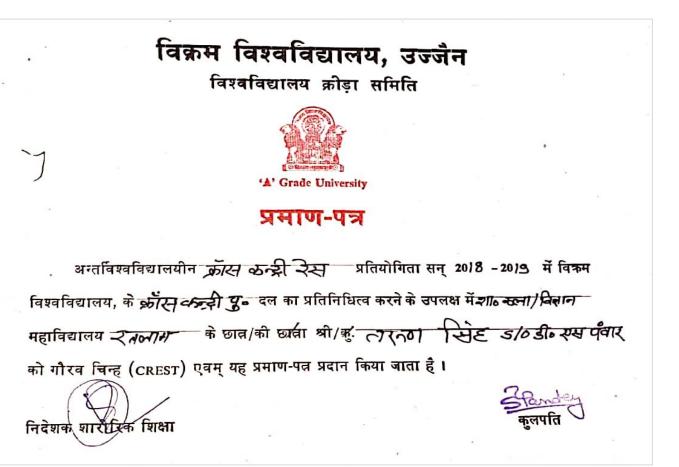

िश्वविद्यालयीन चाइन्छे द्रिति प्रतियोगिता सन् 2018 - 2019 में विक्रम     |
| विश्वविद्यालय, के इन्द्रिकेट दल का प्रतिनिधित्व करने के उपलक्ष में शातकों प्र |
| महाविद्यालय २ तिलाल के छात्र/को छात्रा श्वी/कु. जोसल खिड़िया                  |
| को गौरव चिन्ह (CREST) एवम् यह प्रमाण-पत्न प्रदान किया जाता है ।               |
| निदेशक शासीरक झिक्षा                                                          |

## विक्रम विश्वविद्यालय, उज्जैन

विश्वविद्यालय क्रीड़ा समिति



### प्रमाण-पत्र

अन्तर्विश्वविद्यालयीन पश्चिम् सॅंग्निय प्रतियोगिता सन् 2018 - 2019 में विक्रम विश्वविद्यालय, के टेवल न्टेनिल दल का प्रतिनिधित्व करने के उपलक्ष में आ कुला विझान महाविद्यालय रतलान के छात्र/को छात्रा श्री/कु. क्रीया छेंग्री को गौरव चिन्ह (CREST) एवम् यह प्रमाण-पत्न प्रदान किया जाता है। निदेशक शारीस्कि शिक्षा कुलपति





विक्रम विश्वविद्यालय, उज्जैन

#### प्रमाण-पत्र

अन्तविष्वविद्यालयोन अ्र्वेस ॐन्द्री २२२ प्रतियोगिता सन् 2018 - 2019 में विक्रम विश्वविद्यालय, के क्रांस अन्द्री पुः दल का प्रतिनिधित्व करने के उपलक्ष में न्यासब् कला/ विनाम महाविद्यालय - र नत्नाम के छाव/की छार्द्रा श्री/ऋुं. - सुनितन - रफ़्र्नर . ८/० अूरात्नात्न को गौरव चिन्ह (CREST) एवम् यह प्रमाण-पत्न प्रदान किया जाता है ।

कलपति

निदेशक शारीरिक शिक्षा

## विक्रम विश्वविद्यालय, उज्जैन

विश्वविद्यालय क्रीड़ा समिति



## प्रमाण-पत्र

अन्तर्विश्वविद्यालयीन पश्चिन्छम अग्निय प्रतियोगिता सन् 2018 - 2019 में विक्रम विश्वविद्यालय, के टेबल- टेनिस दल का प्रतिनिधित्व करने के उपलक्ष में आपका / विक्रान

महाविद्यालय त्रत्नलाम् के छात्र/की छात्ना श्री/कु. केशव उपाख्याय

को गौरव चिन्ह (CREST) एवम् यह प्रमाण-पत्न प्रदान किया जाता है ।

निदेशक शारीरिक मि