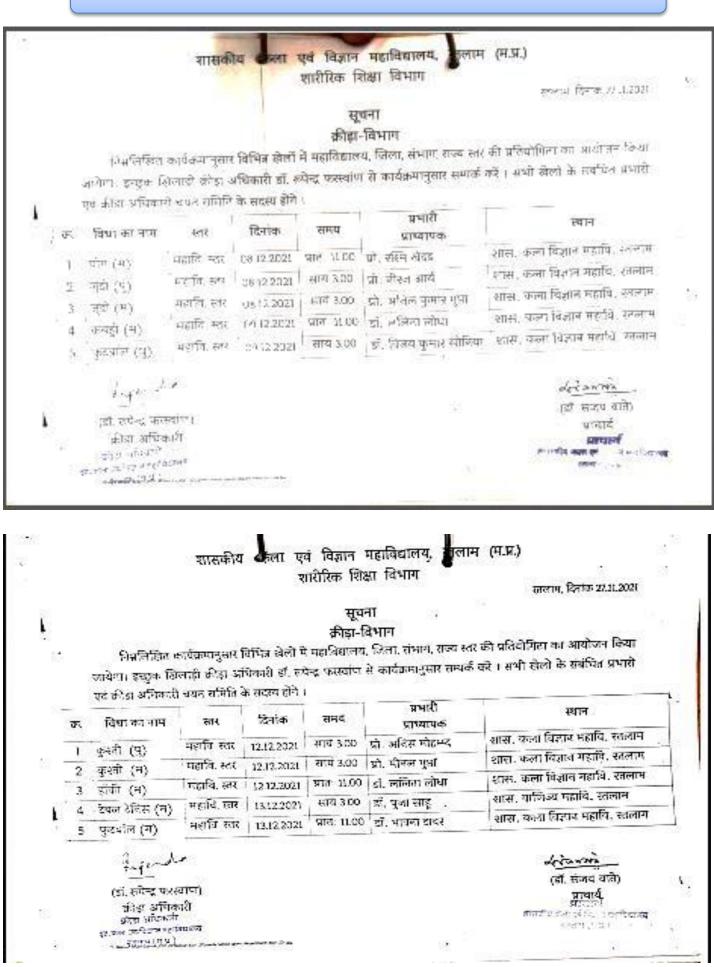

र प्रमाणित किया जाता है कि उफ्जिन रेभाग सम्भाग खो–खो पुरूष टीम राज्य स्तरीय खो–खो (पुरूष) प्रतियोगिता 2019–20 में भाग लेने हेतु दिनांक 19-11-019..... को पूर्वान्ह/अपरान्ह उपस्थित हुई, जिसे प्रतियोगिता में भाग लेने के बाद दिनांक .20.11.019. पूर्वान्ह/अपरेन्हि में कार्यमुक्त किया जाता है। इस दल के सदस्यों की संख्या 1212-124 है तथा मैनेजर श्री रेन्जी एवं कोच श्री विलेग जमार दोहरे हैं। खिलाडियों का नाम -7. उद्यरिओम् राकेश ठेल्ली MAGE 8. ..... 1146 सरत ber 9. ... 175 10 10. सल 11. PODY कामार 12. 12-412 गीरजा खरे ) ( ভাঁ. 2008-6-418 शासकीयविवाखविकेसाराकीत्तन् भहा० प्राच्छारांगर्हा धायनवनेतरसम्बद्धारिः स्तर्भ (तर्भ १) शास रनात महाति। संसर्थअंग्रेमे प्र ) and (nous) 342)46 12 RAME 20 35 44105-46 (12 3) 34101 10 10 11 Leven a en des retrients all and the

## Notices of College Level Sports Events



|         |                                                                                                                                                         |                                                                                                     |                                                                     |                                                                 | । महाविद्यालय, स्तल<br>रोक्षा विभाग                                                                                  | н (н.я.) .                                                                                                                                         |
|---------|-------------------------------------------------------------------------------------------------------------------