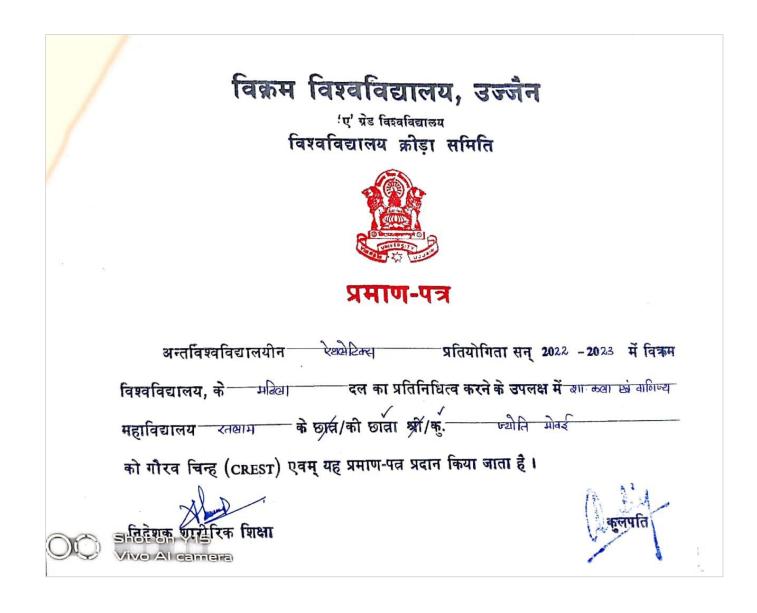

| ভাঁ.        | एस. एरा. भौर्य                                   | E C                                  | डॉ. संजय वाते<br>प्राचार्य                                                                                                           |    |
|-------------|--------------------------------------------------|--------------------------------------|--------------------------------------------------------------------------------------------------------------------------------------|----|
|             | ोडा अधिकारी<br>8827374832                        |                                      | 235149 (कार्या.)                                                                                                                     | -  |
|             | <u>ज</u>                                         | पस्थिति प्र                          | दिनांक<br>माण-पत्र                                                                                                                   |    |
|             |                                                  | -D (077                              | क्रम कला र्ट्य विज्ञान                                                                                                               |    |
|             | प्रमाणित किया जाता है कि श                       | ासकाय∕अ≯<br>≍्रकी (®ीव               | मसकीय जाटन। ट्रंट विज्ञान<br>2027-2027- तोअ<br>ती प्रिप्रेटा स्टब्स्ट्रोटेस्ट प्राचार्य<br>स्थापक / प्रसिक्षक / प्रेक्षक / सदस्य चयन | 22 |
| मह          | विद्यालय क ड                                     | ,/সা/সা*<br><del>চিনা</del> /আক      | न्ता प्रदेश के प्रिंशक / प्रेक्षक / सदस्य चयन                                                                                        |    |
| 13          | की दा अधिकारी / प्रसन प्राध्यापुक प्र            | pisi / 444                           |                                                                                                                                      |    |
| समि         | भेति                                             |                                      | रूप में <u>दिन्ता</u><br>(127) भें दिनाक 23/09) 18                                                                                   |    |
| रत          | मात<br>र होंची (पु./न)<br>दिनांक 25 1-2118 तक उप | प्रातयागिता र<br>2<br>किल्ल नहें। वि |                                                                                                                                      |    |
| से          | दिनांक <u>25 192110</u> तक उप                    | रिधत रहे।<br>रे काम निमा             |                                                                                                                                      |    |
| प्रति       | ोयोगिता में निम्नलिखित खिलाड़ियों न              |                                      |                                                                                                                                      | T  |
| 1           | 521 RADITS                                       | 16                                   |                                                                                                                                      |    |
| 2           | किंग्या - योवरी                                  | 17                                   |                                                                                                                                      | -  |
| 3           | रिनेश वसुविजी                                    | 18                                   |                                                                                                                                      | -  |
| 4           | 2                                                | 19                                   |                                                                                                                                      | -  |
| 5           |                                                  | 20                                   |                                                                                                                                      | -  |
| 6           |                                                  | 21                                   |                                                                                                                                      | -  |
| 7           |                                                  | 22                                   |                                                                                                                                      | _  |
| 8           |                                                  | 23                                   |                                                                                                                                      | _  |
| 9           |                                                  | 24                                   |                                                                                                                                      |    |
| 10          |                                                  | 25                                   | $\langle \rangle$                                                                                                                    |    |
| 11          |                                                  | 26                                   | $\backslash$                                                                                                                         |    |
| 12          |                                                  | 27                                   |                                                                                                                                      |    |
| 13          |                                                  | 28                                   |                                                                                                                                      |    |
| 4           | 2                                                | 29                                   | )                                                                                                                                    |    |
| 5           |                                                  | 30                                   |                                                                                                                                      | -  |
| k           | <u> </u>                                         |                                      | driansia                                                                                                                             |    |
|             | - On                                             |                                      |                                                                                                                                      |    |
| (ड<br>प्रभा | त. एस. एस. मौर्य)<br>कीक्रीड्रीड्रिविडीसीरी      |                                      | (डॉ. संजय वाते)<br>उत्सद्मर्थ                                                                                                        |    |
|             |                                                  | D18.doc                              | शासकीय कला एवं विज्ञान महाविद                                                                                                        | गल |
| (A.3        |                                                  | •<br>मा कील्मिन                      | शासकीय कला एवं विज्ञान महाविद<br>रुखनम् (मु.प्र.)<br>, अपना वोट जरूर दीर्जिए प्र.)                                                   | I  |