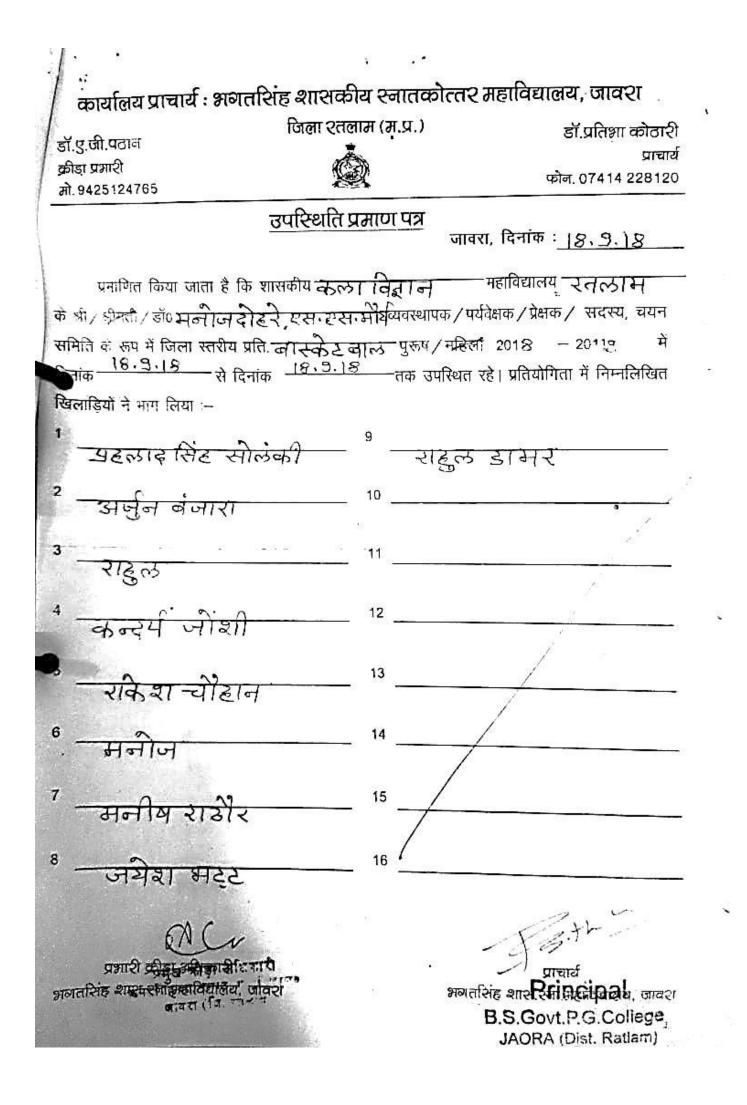

| / · · · · ·                                               | भाषात्रसिंह शासकीय स्नातकोत्तर                                                                                                                 | २ महाविद्यालय, जावरा                                                                      |
|-----------------------------------------------------------|------------------------------------------------------------------------------------------------------------------------------------------------|-------------------------------------------------------------------------------------------|
| कायासय प्राचाय : व                                        | जिला श्तवाम (म.प्र.)                                                                                                                           | Gillander                                                                                 |
| डॉ.ए.जी.पठाज                                              |                                                                                                                                                | प्राचःर्थ                                                                                 |
|                                                           |                                                                                                                                                | फोन, 07414 228120                                                                         |
| मो. 9425124765                                            | उपस्थिति प्रमाण पत्र                                                                                                                           | वरा, दिनांक : <u>26.9.15</u>                                                              |
| के श्री / श्रीमती / डों० जा                               | है कि शासकीय को <u>को एवं</u> विज्ञान<br>जीता जायों व्यवस्थापक/<br>रोय प्रति वाक्त्री लोक्त्र पुरुष/महि<br>से दिनांक <u>२६.९.।5</u> तक उपस्थित | ला 2015 - 2019 में                                                                        |
| खिलाड़ियों ने भाग लिया :-                                 | 9                                                                                                                                              | •*                                                                                        |
| े जुन मनीया स्व                                           |                                                                                                                                                |                                                                                           |
| <sup>2</sup> <u>क. रि</u> चा रा                           | 10                                                                                                                                             |                                                                                           |
| <sup>3</sup> न् <u>य</u> सादगे था                         | हिंद                                                                                                                                           |                                                                                           |
| <sup>4</sup> <del>ज्ञी दीयेशच</del> न                     | इं मुरोहित 12                                                                                                                                  |                                                                                           |
| 5                                                         | 13                                                                                                                                             |                                                                                           |
| 6                                                         | 14                                                                                                                                             | 0                                                                                         |
| 7                                                         | 15                                                                                                                                             |                                                                                           |
| 6                                                         | - 16 .                                                                                                                                         |                                                                                           |
| ות הכולקסותיו, פואמא                                      | मित्र काकी है?<br>नामन                                                                                                                         | Z.t.                                                                                      |
| ( ) () ( )<br>प्रभारी क्रीडा आहि<br>भगतसिंह शास झ्ना गुहा | ्<br>धकारी<br>वेद्यालय जावरा ः                                                                                                                 | मागतसिंह शास.स्ना महतविद्यतिय. जावरा<br>3 S. Govt.P.G. College<br>3 S. Govt. P.G. College |
| % गरी है "'. म                                            | त न र शितिद्याल <b>क</b>                                                                                                                       | B.S.Govt.P.G.Com                                                                          |