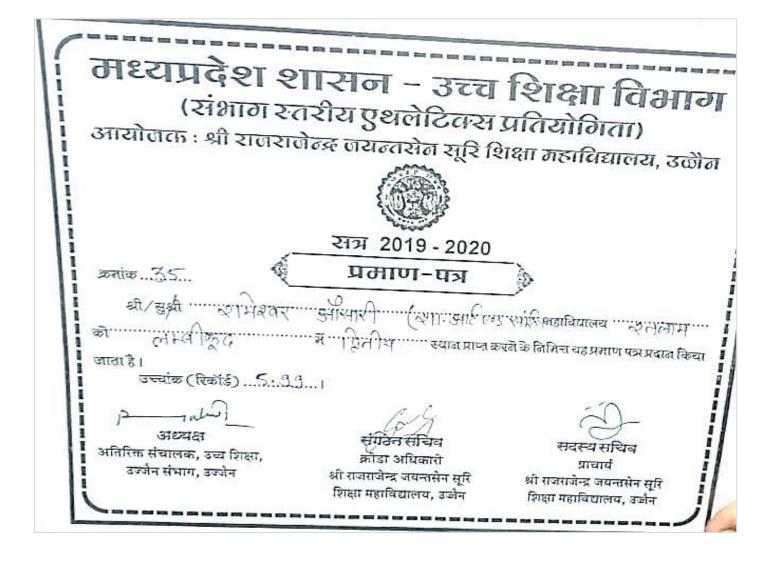

उपस्थिति प्रमाण-पत्र 16 प्रमाणित किया जाता है, कि शासकीय प्रमान कि कान- किया जाता है, कि शासकीय प्रमान कियालय m 00 615. वल व्यवस्थापक :- प्रो. /डॉ./श्री/श्रीमती सी स्निति पाठिठर ١. वल प्रशिक्षक :- प्रो. / डॉ. / श्री/श्रीमती. रसी मार्ग्यू र मार्ग्यू सी मी 2. प्रतियोगिता में भाग लेने वाले खिलाड़ियों की कुल संख्या......एवं उनके नाम निम्नलिखित है :-अखत -चोधर 01. 6413 04. सांबरिया 03. निवाभा Pladeto 05. ञा चरपोरा 08. (A)d-07. SIL USAIN ०१. २२निल 12. सतीब छगाछार 022101 13, <u>त्रत्विराज</u> Jabb 16 15. 17. आपके महाविद्यालेक/जिले/ संभाग दल दांश प्रतियोगिता में भाग लेने एवं अनुशासन बनाये रखने के लिए धन्यवाद ! 11,19 खेल संगठक ध्य, रचात अगणी) महाविताला शासकीय रना. महाविद्यालय, भीमच (9.1.) खेल संगठक शासकीय स्नातकोत्तर महाविद्यालय शासकीय स्नातकोत्तर महाविद्यालय नीमच नीमच सम and the state of the SIL



West Zone- Inter University/ State Level Sports 2019-20



|                                                                       | नध्य प्रदेश शासन<br>उच्च शिक्षा विभाग                                                                                                                                     |                                                                                       |
|-----------------------------------------------------------------------|---------------------------------------------------------------------------------------------------------------------------------------------------------------------------|---------------------------------------------------------------------------------------|
| (