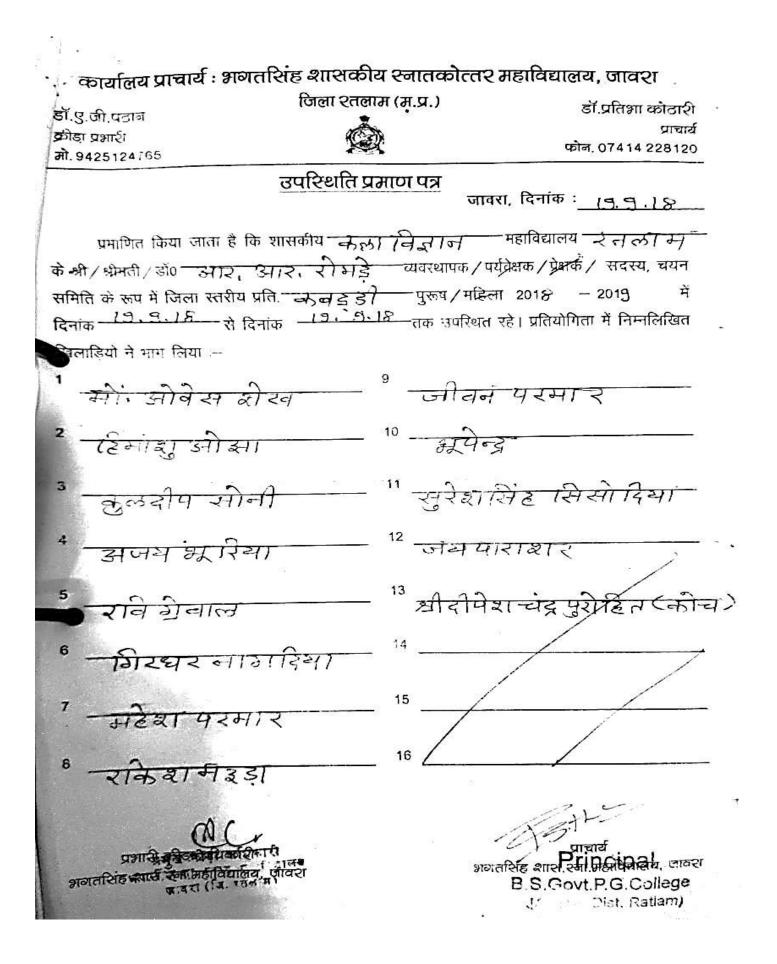

निमलिखित कार्यक्रमानुसार विभिन्न खेलों में महाविद्यालय, जिला, संभाग, राज्य स्तर की प्रतियोगिता का आयोजन किया जायेगा। इच्छुक खिलाड़ी क्रीड़ा प्रभारी डॉ. एस.एस. मौर्य से कार्यक्रमानुसार सम्पर्क करें।

| क्र.  | विधा का नाम                        | स्तर        | दिनांक   | समय              | स्थान            | प्रभारी प्राध्यापक   | हस्ताक्षर |
|-------|------------------------------------|-------------|----------|------------------|------------------|----------------------|-----------|
| 1     | बैडमिन्टन (पु)                     | महावि. स्तर | 17.09.18 | सायं 4.00 बजे    | कला विज्ञान महा. | प्रो. पी. बी. रेड्डी |           |
| 20    | बैडमिन्टन (पु)                     | जिला स्तर   | 19.09.18 | प्रात: 10.30 बजे | शा. वाणिज्य महा. | प्रो. पी. बी. रेड्डी |           |
| 2     | खो-खो (पु)                         | महावि. स्तर | 15.09.18 | सायं 4.00 बजे    | कला विज्ञान महा. | प्रो. मनोज दोहरे     |           |
|       | खो-खो (पू)                         | जिला स्तर   | 24.09.18 | प्रात: 10.30 बजे | शास. महा. सैलाना | प्रो. मनोज दोहरे     |           |
| 3     | जुडी (पु)                          | महावि. स्तर | 15.09.18 | सायं 4.00 बजे    | कला विज्ञान महा. | प्रो. एस. एल. मुवेल  |           |
| -1997 | जुडो (पु)                          | जिला स्तर   | 26.09.18 | प्रात: 10.30 बजे | कला विज्ञान महा. | प्रो. एस. एल. मुवेल  |           |
| 4     | डु <sup>31</sup> (पु)<br>हॉकी (पु) | महावि. स्तर | 15.09.18 | सायं 4.00 बजे    | कला विज्ञान महा. | डॉ. एस. एस. बडगोत्या |           |
| 124   | हॉकी (पु)                          | जिला स्तर   | 26.09.18 | प्रात: 10.30 बजे | कला विज्ञान महा. | डॉ. एस. एस. बडगोत्या |           |
| 5     | हॉकी (म)                           | महावि. स्तर | 15.09.18 | सायं 4.00 बजे    | कला विज्ञान महा. | डॉ. भावना देशपाण्डे  |           |
| -     | हॉकी (म)                           | जिला स्तर   | 26.09.18 | प्रात: 10.30 बजे | कला विज्ञान महा. | डॉ. भावना देशपाण्डे  |           |