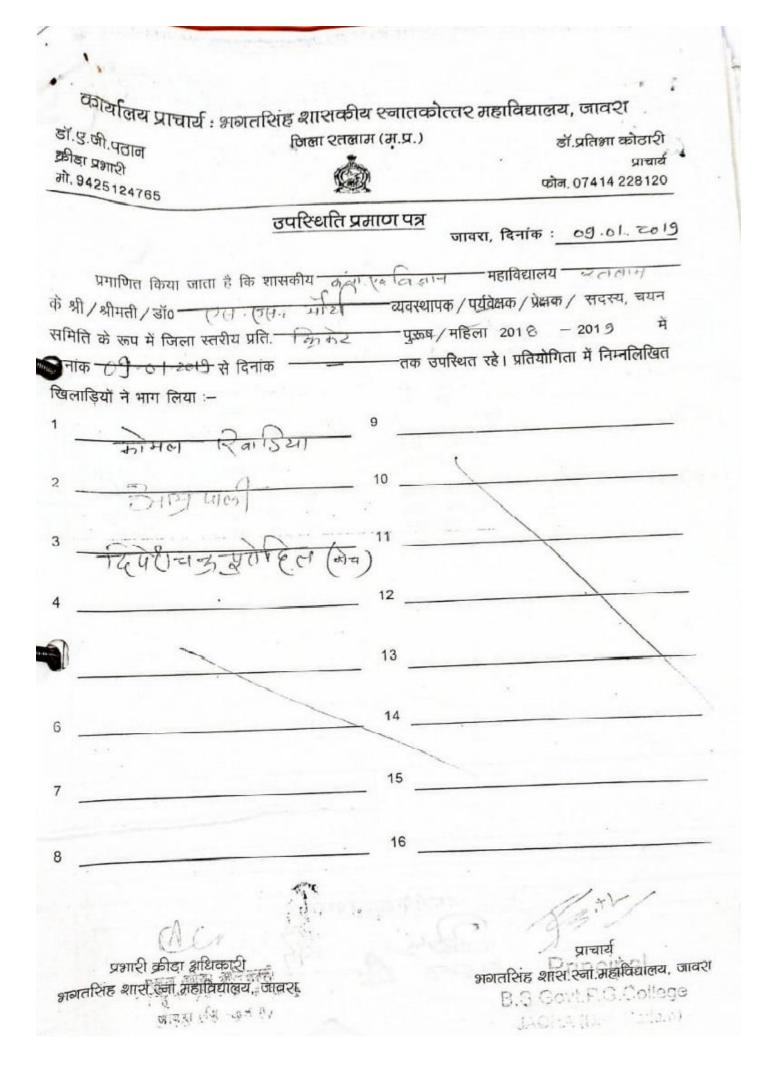

| / · · · · ·                                               | भाषात्रसिंह शासकीय स्नातकोत्तर                                                                                                                 | २ महाविद्यालय, जावरा                                                                      |
|-----------------------------------------------------------|------------------------------------------------------------------------------------------------------------------------------------------------|-------------------------------------------------------------------------------------------|
| कायासय प्राचाय : व                                        | जिला श्तवाम (म.प्र.)                                                                                                                           | Gillander                                                                                 |
| डॉ.ए.जी.पठाज                                              |                                                                                                                                                | प्राचःर्थ                                                                                 |
|                                                           |                                                                                                                                                | फोन, 07414 228120                                                                         |
| मो. 9425124765                                            | उपस्थिति प्रमाण पत्र                                                                                                                           | वरा, दिनांक : <u>26.9.15</u>                                                              |
| के श्री / श्रीमती / डों० जा                               | है कि शासकीय को <u>को एवं</u> विज्ञान<br>जीता जायों व्यवस्थापक/<br>रोय प्रति वाक्त्री लोक्त्र पुरुष/महि<br>से दिनांक <u>२६.९.।5</u> तक उपस्थित | ला 2015 - 2019 में                                                                        |
| खिलाड़ियों ने भाग लिया :-                                 | 9                                                                                                                                              | •*                                                                                        |
| े जुन मनीया स्व                                           |                                                                                                                                                |                                                                                           |
| <sup>2</sup> <u>क. रि</u> चा रा                           | 10                                                                                                                                             |                                                                                           |
| <sup>3</sup> न् <u>य</u> सादगे था                         | हिंद                                                                                                                                           |                                                                                           |
| <sup>4</sup> <del>ज्ञी दीयेशच</del> न                     | इं मुरोहित 12                                                                                                                                  |                                                                                           |
| 5                                                         | 13                                                                                                                                             |                                                                                           |
| 6                                                         | 14                                                                                                                                             | 0                                                                                         |
| 7                                                         | 15                                                                                                                                             |                                                                                           |
| 6                                                         | - 16 .                                                                                                                                         |                                                                                           |
| ות הכולקסותיו, פואמא                                      | मित्र काकी है?<br>नामन                                                                                                                         | Z.t.                                                                                      |
| ( ) () ( )<br>प्रभारी क्रीडा आहि<br>भगतसिंह शास झ्ना गुहा | ्<br>धकारी<br>वेद्यालय जावरा ः                                                                                                                 | मागतसिंह शास.स्ना महतविद्यतिय. जावरा<br>3 S. Govt.P.G. College<br>3 S. Govt. P.G. College |
| % गरी है "'. म                                            | त न र शितिद्याल <b>क</b>                                                                                                                       | B.S.Govt.P.G.Com                                                                          |