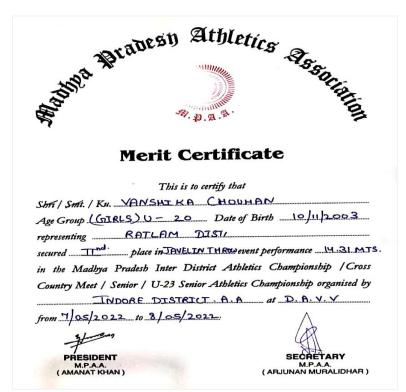

## District Level Sports Events Notice of College and District Level Sports Events

शासकीय स्नात तेर कला एवं विज्ञान महाविद्या प्र, रतलाम (म.प्र.) शारीरिक शिक्षा विभाग

रतलाम, दिनांक 23.01.2019

1

1

सूचना क्रीड़ा-विभाग