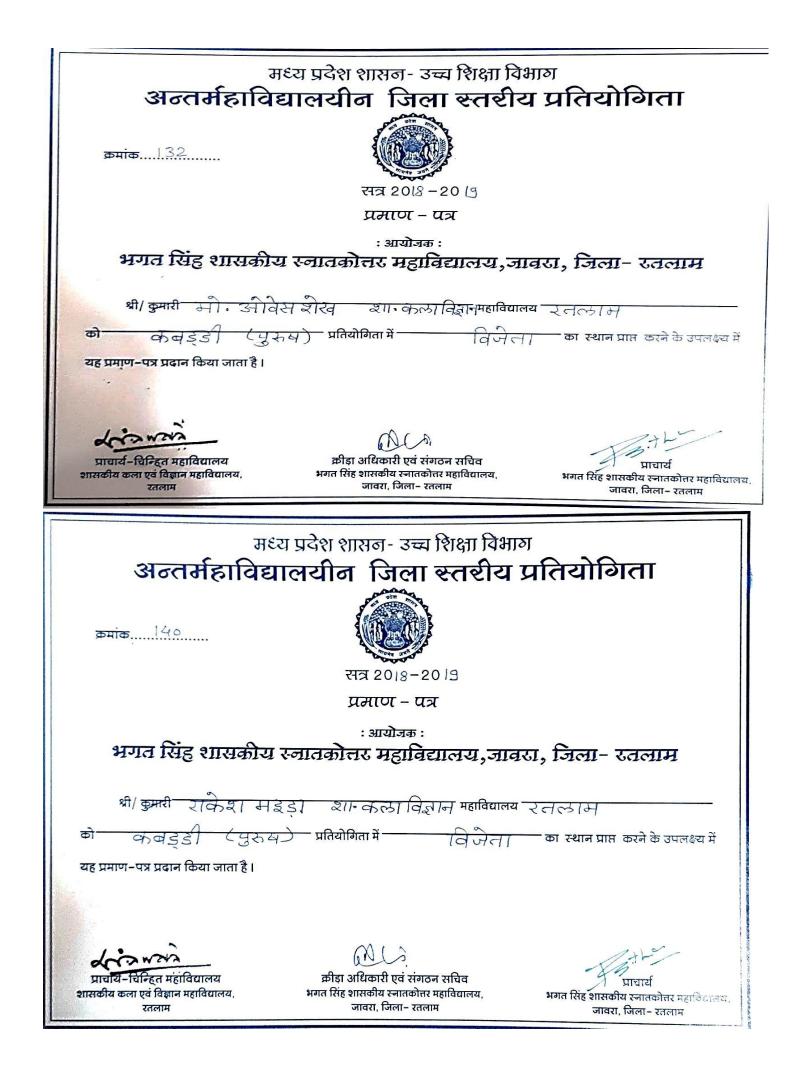

| / · · · · ·                                               | भाषात्रसिंह शासकीय स्नातकोत्तर                                                                                                                 | २ महाविद्यालय, जावरा                                                                      |
|-----------------------------------------------------------|------------------------------------------------------------------------------------------------------------------------------------------------|-------------------------------------------------------------------------------------------|
| कायासय प्राचाय : व                                        | जिला श्तवाम (म.प्र.)                                                                                                                           | Gillander                                                                                 |
| डॉ.ए.जी.पठाज                                              |                                                                                                                                                | प्राचःर्थ                                                                                 |
|                                                           |                                                                                                                                                | फोन, 07414 228120                                                                         |
| मो. 9425124765                                            | उपस्थिति प्रमाण पत्र                                                                                                                           | वरा, दिनांक : <u>26.9.15</u>                                                              |
| के श्री / श्रीमती / डों० जा                               | है कि शासकीय को <u>को एवं</u> विज्ञान<br>जीता जायों व्यवस्थापक/<br>रोय प्रति वाक्त्री लोक्त्र पुरुष/महि<br>से दिनांक <u>२६.९.।5</u> तक उपस्थित | ला 2015 - 2019 में                                                                        |
| खिलाड़ियों ने भाग लिया :-                                 | 9                                                                                                                                              | •*                                                                                        |
| े जुन मनीया स्व                                           |                                                                                                                                                |                                                                                           |
| <sup>2</sup> <u>क. रि</u> चा रा                           | 10                                                                                                                                             |                                                                                           |
| <sup>3</sup> न् <u>य</u> सादगे था                         | हिंद                                                                                                                                           |                                                                                           |
| <sup>4</sup> <del>ज्ञी दीयेशच</del> न                     | इं मुरोहित 12                                                                                                                                  |                                                                                           |
| 5                                                         | 13                                                                                                                                             |                                                                                           |
| 6                                                         | 14                                                                                                                                             | 0                                                                                         |
| 7                                                         | 15                                                                                                                                             |                                                                                           |
| 6                                                         | - 16 .                                                                                                                                         |                                                                                           |
| ות הכולקסותיו, פואמא                                      | मित्र काकी है?<br>नामन                                                                                                                         | Z.t.                                                                                      |
| ( ) () ( )<br>प्रभारी क्रीडा आहि<br>भगतसिंह शास झ्ना गुहा | ्<br>धकारी<br>वेद्यालय जावरा ः                                                                                                                 | मागतसिंह शास.स्ना महतविद्यतिय. जावरा<br>3 S. Govt.P.G. College<br>3 S. Govt. P.G. College |
| % गरी है "'. म                                            | त न र शितिद्याल <b>क</b>                                                                                                                       | B.S.Govt.P.G.Com                                                                          |