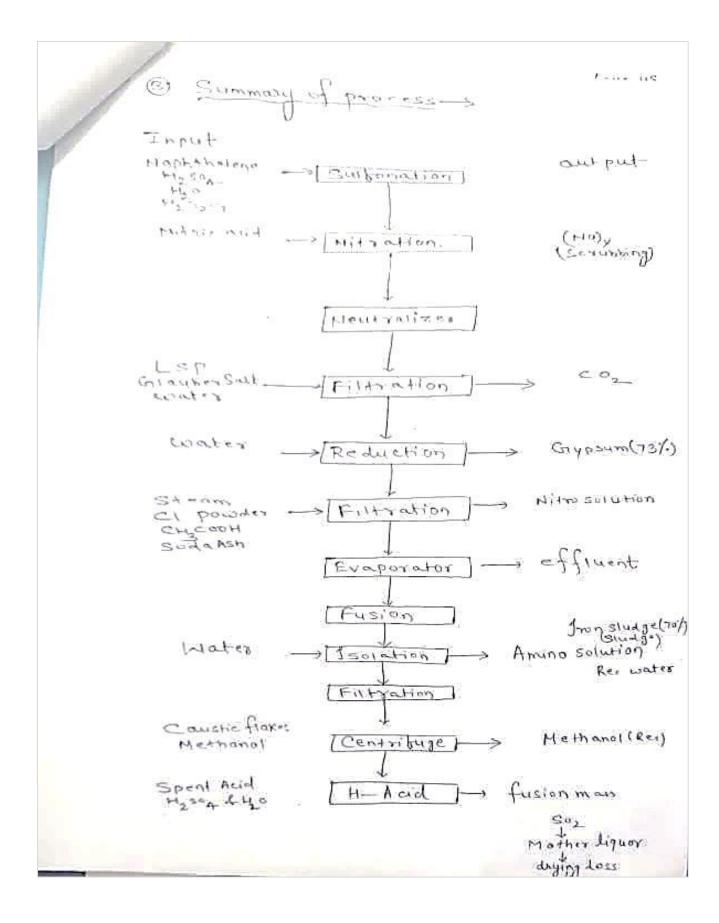

श्री संजय अहिरकर ने बताया कि औद्योगिक स्तर पर इलेक्ट्रो प्लेटिंग की प्रक्रिया 4 पदों में पूर्ण होती है प्रथम पद में सोक क्लीनिंग , द्वितीय पद एसिड पिक्लिंग, तृतीय पद इलेक्ट्रो क्लीनिंग तथा चतुर्थ पद मेटल इलेक्ट्रो प्लेटिंग होता है । सोक क्लीनिंग एवं रिवर्स इलेक्ट्रो क्लीनिंग द्वारा कलपुर्जो से वसायुक्त अश्दियों दुर किया जाता है । एसिड पिक्लिंग में हाइडोक्लोरिक अम्ल अथवा सल्फ्यूरिक अम्ल के तन् विलियन में डूबा कर रखा जाता है ताकि कलपुर्जे की सतह पर किसी भी प्रकार की अश्दि ना रहे । लौह पूर्जों का संक्षारण रोकने के लिए जिंक धातु की इलेक्ट्रोप्लेटिंग की जाती है । यह क्षारीय अधवा अम्लीय माध्यम में की जाती है। क्षारीय माध्यम में विलियन में जिंक सल्फेट, बाइटनर व एडेसिव के घोल में कलपूर्जे को कैथोड के रूप में व शुद्ध जिंक धातु को एनोड के रूप में लिया जाता है। कोटिंग की मोटाई के आधार पर डीसी विद्युत धारा के प्रवाह का टाइमिंग सेट कर दिया जाता है। जिससे इस पर कोटिंग हो जाती है l तत्पश्चात कलपुर्जे को निकालकर क्रोमियम (III) आयन के विलियन में अल्प समय के लिए ड्रबाया जाता है जिससे जिंक क्रोमियम मिश्र धातु की परत बन जाती है तथा धातु का लंबे समय तक संक्षारण नहीं हो पाता और धातु का जीवनकाल बढ़ जाता है । ओर अधिक लंबे समय तक संक्षारण रोकने के लिए पैराफिन वैक्स जैसे यौगिकों की टॉप कोटिंग कर दी जाती है जिससे धातु का जीवन काल और अधिक समय के लिए बढ़ जाता है। इसी प्रकार से निकल- क्रोमियम कोटिंग भी की जाती है। पूरी प्रोसेस समझने के पश्चात कंपनी में केमिस्ट की पोस्ट हेतु विद्यार्थियों का साक्षात्कार भी आयोजित किया गया । विद्यार्थियों द्वारा जो ज्ञान लाभ अर्जित हुआ वह उन्हें उनका कैरियर बनाने में उपयोगी सिद्ध होगा । तत्पश्चात अमण दल वहां से पुनः रतलाम के लिए रवाना हुआ तथा रास्ते में नागदा में भोजन यहण कर रात्रि 7:30 बजे अमण दल रतलाम पहुंचा।