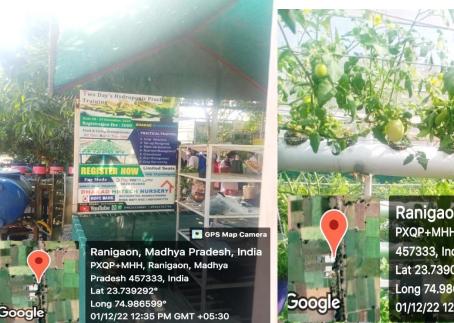

### शेक्षणिक भ्रमण का विस्तृत विवरण

विश्व बैंक परियोजना के अंतर्गत अकादमिक गुणवत्ता उन्नयन योजना के तहत माइक्रोबायोलॉजी एवं बायोटेक्नोलॉजी विभाग के स्नातकोत्तर अंतिम सेमेस्टर के विद्यार्थियों का एक 30 सदस्यीय दल रतलाम जिले के ग्राम रियावन में स्थित हाइड्रोपोनिक प्रोजेक्ट की तकनीक को समझने के लिए धाकड़ हाई-टेक नर्सरी के भ्रमण पर गया। प्रोजेक्ट स्थल की महाविद्यालय से दूरी लगभग 70 किलोमीटर थी। दल दिनांक 1/12/2022 को प्रातः 10 बजे महाविद्यालय परिसर से 40 सीटर बस द्वारा प्रोजेक्ट स्थल की ओर रवाना हुआ।

रास्ते में विद्यार्थियों को स्वल्पाहार दिया गया । प्रोजेक्ट स्थल पर दल 11:30 बजे पहुंचा। सभी विद्यार्थियों को लैब एप्रोन पहनाने के बाद नर्सरी के अंदर प्रवेश दिया गया । नर्सरी के संचालक श्री अरविंद धाकड़ के द्वारा विद्यार्थियों को हाइड्रोपोनिक टेक्नीक की बारीकियों से अवगत करवाया गया। चूंकि खेती के आधुनिक स्वरूप को कई विद्यार्थियों ने पहली बार देखा इस कारण विद्यार्थी बहुत रोमांचित थे। विद्यार्थियों ने हाइड्रोपोनिक पद्धति से उत्पन्न हुई वनस्पति तथा पारंपरिक पद्धति से होने वाली खेती के बीच का अंतर समझाया। जमीन की उपलब्धता का होने के वावजूद इस तकनीक से किस प्रकार खेती कर रोजगार के अवसर भी उपलब्ध करवाए जा सकते हैं। इस तकनीक से प्राप्त उपज किस प्रकार मनुष्य के स्वास्थ्य के लिए लाभदायक हैं इसको भी समझा।