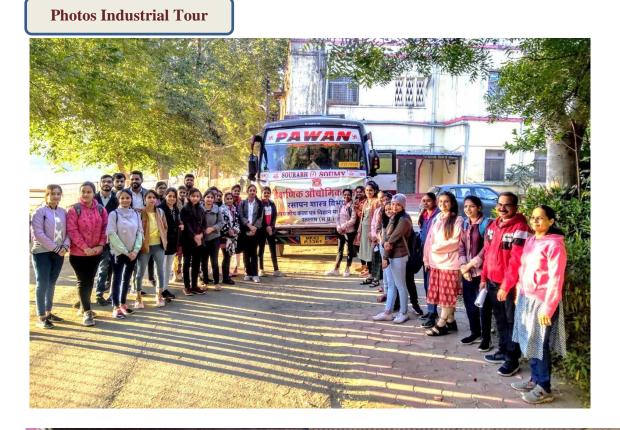

#### प्रतिवेदन

स्नातक एवं स्नातकोत्तर के विद्यार्थी रसायन के सैढांतिक विषय में इलेक्ट्रो केमिस्ट्री का अध्ययन करते हैं परंतु इसका प्रायोगिक ,व्यवसायिक तथा व्यापारिक ज्ञान एक सामाज्य खड़ा कर सकता है । इस तथ्य से रूबरू कराने के लिए दिनांक 27- 11- 2022 को एमएससी प्रथम तथा एमएससी तृतीय सेमेस्टर रसायन शास्त्र के विद्यार्थियों को पीथमपुर धार स्थित श्रेयस ऑटो इंजीनियरिंग प्राइवेट लिमिटेड उद्योग में ले जाया गया । इस औद्योगिक भ्रमण का शुभारंभ रसायन शास्त्र के विभागाध्यक्ष डॉ राजू हरोड़े द्वारा वाहन को हरी झंडी दिखाकर किया गया ।

विभागाध्यक्ष ने विद्यार्थियों को संबोधित करते हुए कहा की औद्योगिक भ्रमण विद्यार्थियों को अपने विषय में रुचि , ज्ञान एवं विषय से संबंधित रोजगार प्राप्त करने में सहायक होता है । विद्यार्थियों के मार्गदर्शन हेतु दल संयोजक के रूप में विभाग के डॉ. रियाज मंसूरी, डॉ. कविता ठाकुर, प्रो. मनौज दौहरे, डॉ. मीनल गुप्ता व प्रो. विजेंद्र सोलंकी उपस्थित रहे । यात्रा प्रातः 7:30 बजे शासकीय कला एवं विज्ञान महाविद्यालय रतलाम (म.प्र) के रसायन शास्त्र विभाग से प्रारंभ हुई तथा भ्रमण दल 11:00 बजे बड़े उत्साह के साथ श्रेयस ऑटो इंजीनियरिंग प्राइवेट लिमिटेड पहुंचा ।