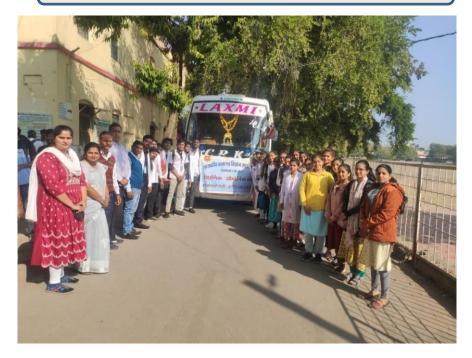

### शैक्षणिक भ्रमण प्रतिवेदन

शासकीय कला एवं विज्ञान महाविद्यालय रतलाम के समाज कार्य, समाजशास्त्र, संस्कृत एवं दर्शनशास्त्र विभाग का दल (रूसा) राष्ट्रीय उच्चतर शिक्षा अभियान एवं वर्ल्ड बैंक गुणवत्ता उन्नयन कार्यक्रम के तहत दिनांक 30.11. 2022 बुधवार को शैक्षणिक भ्रमण के लिए उज्जैन गए थे, भ्रमण दल को महाविद्यालय परिसर में प्राचार्य वाय.के. मिश्र , रूसा प्रभारी डॉ विनोद शर्मा, महाविद्यालय के प्रशासनीक अधिकारी प्रोफेसर के.आर पाटीदार एवं श्री नीलेश शुक्ला उपस्थित थे । प्राचार्य डॉ. वाय. के. मिश्र ने विद्यार्थियों को संबोधित करते हुए कहा कि स्वयं के अवलोकन द्वारा भ्रमण को आनंदमय, ज्ञानवर्धक तथा हर्षोउल्लास के साथ पूर्ण करने को कहा तथा नया अनुभव नयी सोच को अपने विद्यार्थी जीवन में उतारने के लिए प्रोत्साहित भी किया । दल को प्राचार्य डॉ. वाय. के. मिश्र ने हरी झंडी दिखाकर शैक्षणिक भ्रमण के लिए उज्जैन खाना किया । दल में 72 विद्यार्थियों एवं 5 प्राध्यापकों विभागाध्यक्ष, TR समाजशास्त्र डॉ. एस.एस. मौर्य, संस्कृत विभागाध्यक्ष डॉ. ललिता मरमट, समाज कार्य के प्रो. माला वर्मा, प्रो. पंकज पाठक तथा दर्शनशास्त्र के डॉ. दिलीप सिंह पवार के नेतृत्व में यह दल भ्रमण के लिए उज्जैन गया था । अंबोडिया ग्राम स्थित सेवा धाम आश्रम पहुंचे, वहां के संस्थापक सुधीर भाई गोयल ने सभी विद्यार्थियों एवं प्राध्यापकों को प्रार्थना कराई एवं सभी को प्रातः जल्दी उठकर ध्यान योग आदि कार्य का महत्व बताया, तत्पश्चात संस्था के बारे में कुछ डॉक्यूमेंट्री फिल्म के रूप में दिखायी गई तथा विद्यार्थियों से रूबरू होकर आश्रम की गतिविधियों के बारे में चर्चा की तथा बच्चों के प्रश्नों के उत्तर दिये ।