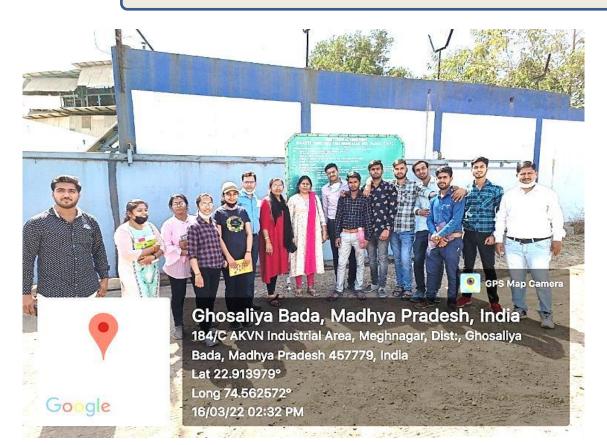

#### औद्योगिक धमण दिनांक 27.11.2022

स्थल : श्रेयस ऑटो इंजीनियरिंग प्राइवेट लिमिटेड पिथमपुर (धार)

#### प्रतिवेदन

स्नातक एवं स्नातकोत्तर के विद्यार्थी रसायन के सैढांतिक विषय में इलेक्ट्रो केमिस्ट्री का अध्ययन करते हैं परंतु इसका प्रायोगिक ,व्यवसायिक तथा व्यापारिक ज्ञान एक सामाज्य खड़ा कर सकता है । इस तथ्य से रूबरू कराने के लिए दिनांक 27- 11- 2022 को एमएससी प्रथम तथा एमएससी तृतीय सेमेस्टर रसायन शास्त्र के विद्यार्थियों को पीथमपुर धार स्थित श्रेयस ऑटो इंजीनियरिंग प्राइवेट लिमिटेड उद्योग में ले जाया गया । इस औद्योगिक भ्रमण का शुभारंभ रसायन शास्त्र के विभागाध्यक्ष डॉ राजू हरोड़े द्वारा वाहन को हरी झंडी दिखाकर किया गया ।

विभागाध्यक्ष ने विद्यार्थियों को संबोधित करते हुए कहा की औद्योगिक भ्रमण विद्यार्थियों को अपने विषय में रुचि , ज्ञान एवं विषय से संबंधित रोजगार प्राप्त करने में सहायक होता है । विद्यार्थियों के मार्गदर्शन हेतु दल संयोजक के रूप में विभाग के डॉ. रियाज मंसूरी, डॉ. कविता ठाकुर, प्रो. मनौज दौहरे, डॉ. मीनल गुप्ता व प्रो. विजेंद्र सोलंकी उपस्थित रहे । यात्रा प्रातः 7:30 बजे शासकीय कला एवं विज्ञान महाविद्यालय रतलाम (म.प्र) के रसायन शास्त्र विभाग से प्रारंभ हुई तथा भ्रमण दल 11:00 बजे बड़े उत्साह के साथ श्रेयस ऑटो इंजीनियरिंग प्राइवेट लिमिटेड पहुंचा ।