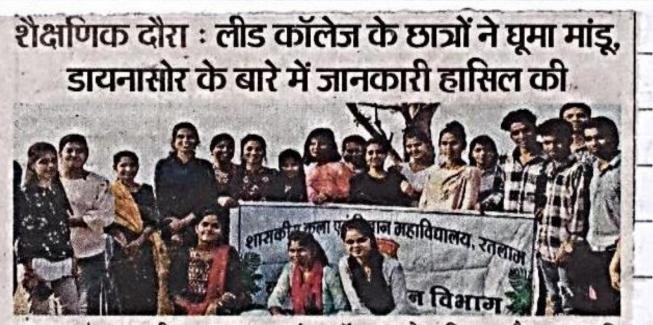

fauna in context of<br>the classroom lectures and laboratory<br>experiments. |
| Total number of participants | 35                                                                                                                                                  |

### **Report Botanical Excursion Tour (Date- 06.12.2022)**

DATE : मामग साम - 2022-23. ( 06.12.2022 मगलनार िह्नानिक 6.12.2022 दिनांक. के महोद्य की आन्द्रमाल माच्यार्थ से विभागाह्यका मो. स्य स्वल HISDIAH to १म रस सा - त्ततीम वाग्रेग्स.सा फायनल स्व सम विद्यार्थ आस-पास. 001 HIOS RFS to antuina श्रदनागन अहरायन to TOP or will ZTHOT साम्र ही वंश 14921 राया 42 5 NBN ठाहरे ्राये **डायनी**सी के बार्य में अताया वाया

### Photo Botanical Excursion Tour (Date- 06.12.2022)



#### **Published News Botanical Excursion Tour (Date- 06.12.2022)**



रतलाम | शासकीय कला एवं विज्ञान महाविद्यालय के एमएससी स्नातकोत्तर पूर्वार्द्ध, उत्तरार्द्ध और स्नातक अंतिम वर्ष के छात्र-छात्राओं ने मांडू का भ्रमण किया। भ्रमण के दौरान छात्रों ने विभिन्न प्रकार की जैव विविधता के बारे में जाना। डायनासोर के जीवाश्म की जानकारी दी गई। मध्यप्रदेश की विंध्य पर्वत श्रृंखला में बसे मांडू पर्यटन के साथ-साथ अपनी जैव विविधता के लिए भी प्रसिद्ध है। यहां विभिन्न प्रकार की . वनस्पतिक प्रजातियां हैं। छात्र प्राचार्य डॉ. वायके मिश्र और वनस्पति विज्ञान विभाग के विभागाध्यक्ष डॉ. एसएल मुवेल के मार्गेदर्शन में पहुंचे। रेवा कुंड, नीलकंठ महादेव और इको पॉइंट के आसपास क्षेत्र से शैवाल, बायोफाइटा की पहचान और संग्रहण का काम डॉ. हर्षा हिंगे के साथ किया। प्रो. हितेश सांखला ने बबूल, हल्दु, काला शिरीष, महुआ, सेमल, पलाश. तेंद. . खरासानी इमली, सागौन. हिंगोट. बहेडा. आष्टा. अपामार्ग, अडू