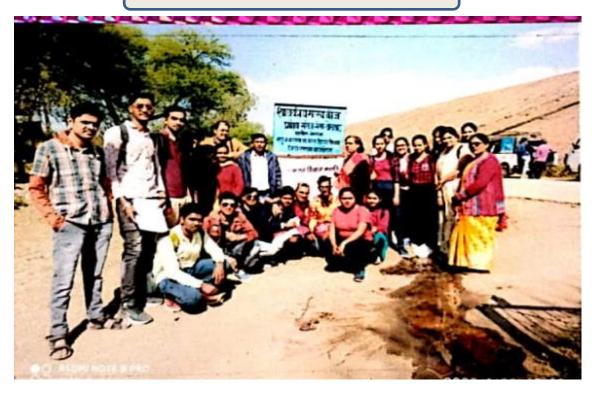

#### औद्योगिक धमण दिनांक 27.11.2022

स्थल : श्रेयस ऑटो इंजीनियरिंग प्राइवेट लिमिटेड पिथमपुर (धार)

#### प्रतिवेदन

स्नातक एवं स्नातकोत्तर के विद्यार्थी रसायन के सैढांतिक विषय में इलेक्ट्रो केमिस्ट्री का अध्ययन करते हैं परंतु इसका प्रायोगिक ,व्यवसायिक तथा व्यापारिक ज्ञान एक सामाज्य खड़ा कर सकता है । इस तथ्य से रूबरू कराने के लिए दिनांक 27- 11- 2022 को एमएससी प्रथम तथा एमएससी तृतीय सेमेस्टर रसायन शास्त्र के विद्यार्थियों को पीथमपुर धार स्थित श्रेयस ऑटो इंजीनियरिंग प्राइवेट लिमिटेड उद्योग में ले जाया गया । इस औद्योगिक भ्रमण का शुभारंभ रसायन शास्त्र के विभागाध्यक्ष डॉ राजू हरोड़े द्वारा वाहन को हरी झंडी दिखाकर किया गया ।

विभागाध्यक्ष ने विद्यार्थियों को संबोधित करते हुए कहा की औद्योगिक भ्रमण विद्यार्थियों को अपने विषय में रुचि , ज्ञान एवं विषय से संबंधित रोजगार प्राप्त करने में सहायक होता है । विद्यार्थियों के मार्गदर्शन हेतु दल संयोजक के रूप में विभाग के डॉ. रियाज मंसूरी, डॉ. कविता ठाकुर, प्रो. मनौज दौहरे, डॉ. मीनल गुप्ता व प्रो. विजेंद्र सोलंकी उपस्थित रहे । यात्रा प्रातः 7:30 बजे शासकीय कला एवं विज्ञान महाविद्यालय रतलाम (म.प्र) के रसायन शास्त्र विभाग से प्रारंभ हुई तथा भ्रमण दल 11:00 बजे बड़े उत्साह के साथ श्रेयस ऑटो इंजीनियरिंग प्राइवेट लिमिटेड पहुंचा ।