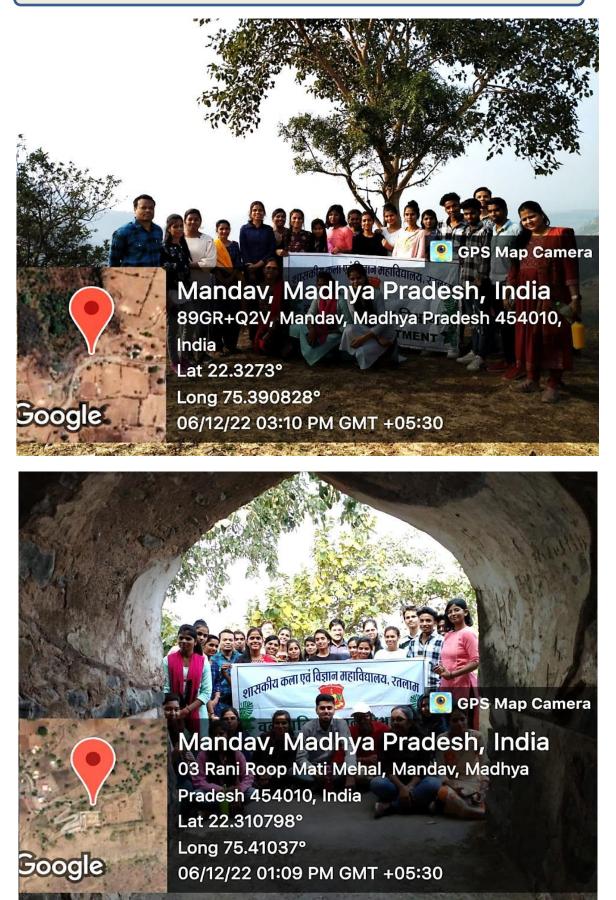

The tour is organised for making students<br>conscious about flora and fauna in context of<br>the classroom lectures and laboratory<br>experiments. |
| Total number of participants | 35                                                                                                                                                  |

### **Report Botanical Excursion Tour (Date- 06.12.2022)**

DATE : मामग साम - 2022-23. ( 06.12.2022 मगलनार िह्नानिक 6.12.2022 दिनांक. के महोद्य की आन्द्रमाल माच्यार्थ से विभागाह्यका मो. स्य स्वल HISDIAH to १म रस सा - त्ततीम वाग्रेग्स.सा फायनल स्व सम विद्यार्थ आस-पास. 001 HIOS RFS to antuina श्रदनागन अहरायन to TOP or will ZTHOT साम्र ही वंश 14921 राया 42 5 NBN ठाहरे ्राये **डायनी**सी के बार्य में अताया वाया

### Photo Botanical Excursion Tour (Date- 06.12.2022)



#### **Published News Botanical Excursion Tour (Date- 06.12.2022)**



रतलाम | शासकीय कला एवं विज्ञान महाविद्यालय के एमएससी स्नातकोत्तर पूर्वार्द्ध, उत्तरार्द्ध और स्नातक अंतिम वर्ष के छात्र-छात्राओं ने मांडू का भ्रमण किया। भ्रमण के दौरान छात्रों ने विभिन्न प्रकार की जैव विविधता के बारे में जाना। डायनासोर के जीवाश्म की जानकारी दी गई। मध्यप्रदेश की विंध्य पर्वत श्रृंखला में बसे मांडू पर्यटन के साथ-साथ अपनी जैव विविधता के लिए भी प्रसिद्ध है। यहां विभिन्न प्रकार की . वनस्पतिक प्रजातियां हैं। छात्र प्राचार्य डॉ. वायके मिश्र और वनस्पति विज्ञान विभाग के विभागाध्यक्ष डॉ. एसएल मुवेल के मार्गेदर्शन में पहुंचे। रेवा कुंड, नीलकंठ महादेव और इको पॉइंट के आसपास क्षेत्र से शैवाल, बायोफाइटा की पहचान और संग्रहण का काम डॉ. हर्षा हिंगे के साथ किया। प्रो. हितेश सांखला ने बबूल, हल्दु, काला शिरीष, महुआ, सेमल,