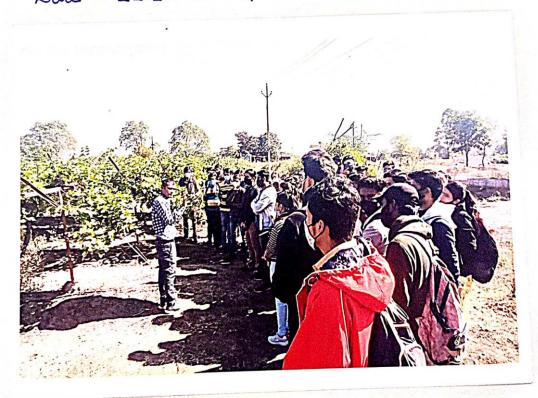

### शेक्षणिक भ्रमण का विस्तृत विवरण

विश्व बैंक परियोजना के अंतर्गत अकादमिक गुणवत्ता उन्नयन योजना के तहत माइक्रोबायोलॉजी एवं बायोटेक्नोलॉजी विभाग के स्नातकोत्तर अंतिम सेमेस्टर के विद्यार्थियों का एक 30 सदस्यीय दल रतलाम जिले के ग्राम रियावन में स्थित हाइड्रोपोनिक प्रोजेक्ट की तकनीक को समझने के लिए धाकड़ हाई-टेक नर्सरी के भ्रमण पर गया। प्रोजेक्ट स्थल की महाविद्यालय से दूरी लगभग 70 किलोमीटर थी। दल दिनांक 1/12/2022 को प्रातः 10 बजे महाविद्यालय परिसर से 40 सीटर बस द्वारा प्रोजेक्ट स्थल की ओर रवाना हुआ।

रास्ते में विद्यार्थियों को स्वल्पाहार दिया गया । प्रोजेक्ट स्थल पर दल 11:30 बजे पहुंचा। सभी विद्यार्थियों को लैब एप्रोन पहनाने के बाद नर्सरी के अंदर प्रवेश दिया गया । नर्सरी के संचालक श्री अरविंद धाकड़ के द्वारा विद्यार्थियों को हाइड्रोपोनिक टेक्नीक की बारीकियों से अवगत करवाया गया। चूंकि खेती के आधुनिक स्वरूप को कई विद्यार्थियों ने पहली बार देखा इस कारण विद्यार्थी बहुत रोमांचित थे। विद्यार्थियों ने हाइड्रोपोनिक पद्धति से उत्पन्न हुई वनस्पति तथा पारंपरिक पद्धति से होने वाली खेती के बीच का अंतर समझाया। जमीन की उपलब्धता का होने के वावजूद इस तकनीक से किस प्रकार खेती कर रोजगार के अवसर भी उपलब्ध करवाए जा सकते हैं। इस तकनीक से प्राप्त उपज किस प्रकार मनुष्य के स्वास्थ्य के लिए लाभदायक हैं इसको भी समझा।

विद्यार्थियों को इस बात के लिए प्रेरित किया गया की यदि विद्यार्थी इस तकनीक के आधार पर अपने स्वयं का स्टार्टअप भी प्रारंभ कर सकते हैं। संचालक द्वारा इस स्टार्टअप को लगाने के लिए शासन द्वारा दी जाने वाली सुविधा की भी जानकारी दी गई। विद्यार्थी ने नर्सरी में लगभग 4 घंटे का समय व्यतीत किया। विभागाध्यक्ष डॉ. आर आर रोमडे द्वारा नर्सरी संचालक का सारगर्भित जानकारी देने के लिए महाविद्यालय की ओर से आभार व्यक्त किया गया।