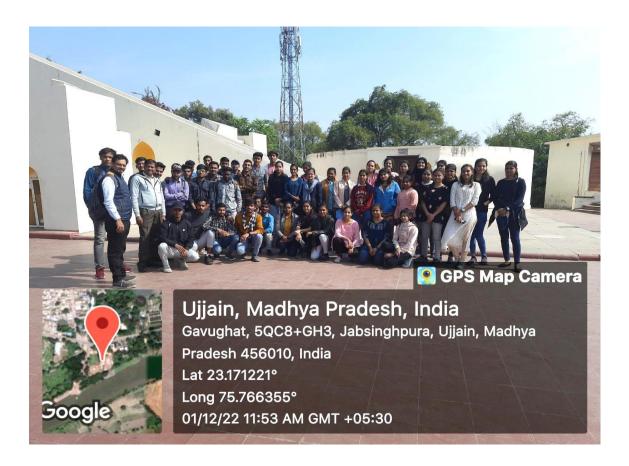

**Educational tour on 01-12-2022** 

| Title of the Event           | Educational Tour                                    |
|------------------------------|-----------------------------------------------------|
| Organizer                    | Department of Physics                               |
| Date of the Event            | 01/12/2022                                          |
| Objectives of the event      | To Introduce the Working of Astronomical<br>Devices |
| Sponsored by                 | MPHEQIP                                             |
| Total number of Participants | 45                                                  |

### शैक्षणिक भ्रमण प्रतिवेदन

दिनांक:-01.12.2022

भ्रमण स्थानः-शासकीय जीवाजी वेधशाला उज्जैन

शासकीय कला एवं विज्ञान महाविद्यालय रतलाम के गणित, भौतिकी तथा सांख्यिकी विभाग द्वारा "अकादमिक उत्कृष्टता उन्नयन" के अंतर्गत शासकीय जीवाजी वेधशाला, उज्जैन का एक दिवसीय शैक्षणिक टूर दिनांक 01.12.2022 को आयोजित किया गया, जिसमे प्राध्यापको डॉ. एल. एस. चौंगइ, डॉ. अमरीश हांडा, प्रोफेसर अनिल कुमार, डॉ. आरती राठौर एवं प्रोफेसर राजेश पाटेन के मार्गदर्शन में स्नातकोत्तर कक्षा के 45 विद्यार्थियों का एक समूह सम्मिलित हुआ

प्रभारी प्राचार्य डॉ. भावना देशपांडे, प्रशासनिक अधिकारी डॉ. के. आर. पाटीदार एवं रूसा प्रभारी डॉ. विनोद शर्मा उपस्थित रहे| प्रभारी प्राचार्य डॉ. भावना देशपांडे मैडम ने हरी झंडी दिखाकर सभी विदयार्थियों को शैक्षणिक भ्रमण के लिए रवाना किया|