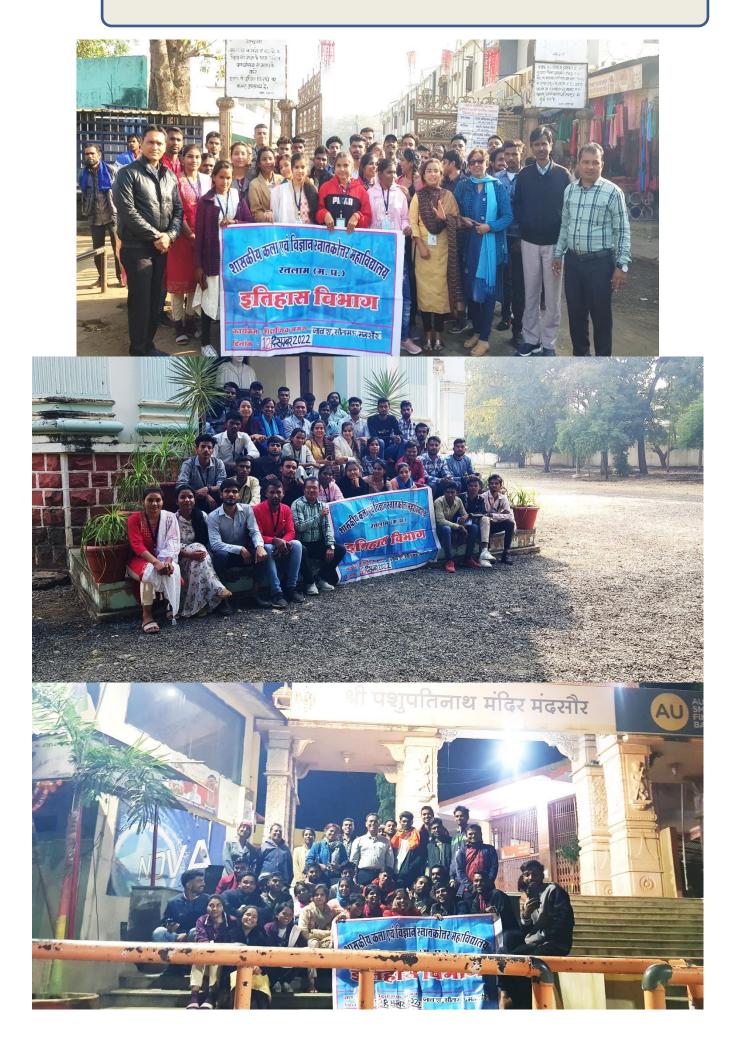

### शैक्षणिक भ्रमण प्रतिवेदन

शासकीय कला एवं विज्ञान महाविद्यालय रतलाम के समाज कार्य, समाजशास्त्र, संस्कृत एवं दर्शनशास्त्र विभाग का दल (रूसा) राष्ट्रीय उच्चतर शिक्षा अभियान एवं वर्ल्ड बैंक गुणवत्ता उन्नयन कार्यक्रम के तहत दिनांक 30.11. 2022 बुधवार को शैक्षणिक भ्रमण के लिए उज्जैन गए थे, भ्रमण दल को महाविद्यालय परिसर में प्राचार्य वाय.के. मिश्र , रूसा प्रभारी डॉ विनोद शर्मा, महाविद्यालय के प्रशासनीक अधिकारी प्रोफेसर के.आर पाटीदार एवं श्री नीलेश शुक्ला उपस्थित थे । प्राचार्य डॉ. वाय. के. मिश्र ने विद्यार्थियों को संबोधित करते हुए कहा कि स्वयं के अवलोकन द्वारा भ्रमण को आनंदमय, ज्ञानवर्धक तथा हर्षोउल्लास के साथ पूर्ण करने को कहा तथा नया अनुभव नयी सोच को अपने विद्यार्थी जीवन में उतारने के लिए प्रोत्साहित भी किया । दल को प्राचार्य डॉ. वाय. के. मिश्र ने हरी झंडी दिखाकर शैक्षणिक भ्रमण के लिए उज्जैन खाना किया । दल में 72 विद्यार्थियों एवं 5 प्राध्यापकों विभागाध्यक्ष, TR समाजशास्त्र डॉ. एस.एस. मौर्य, संस्कृत विभागाध्यक्ष डॉ. ललिता मरमट, समाज कार्य के प्रो. माला वर्मा, प्रो. पंकज पाठक तथा दर्शनशास्त्र के डॉ. दिलीप सिंह पवार के नेतृत्व में यह दल भ्रमण के लिए उज्जैन गया था । अंबोडिया ग्राम स्थित सेवा धाम आश्रम पहुंचे, वहां के संस्थापक सुधीर भाई गोयल ने सभी विद्यार्थियों एवं प्राध्यापकों को प्रार्थना कराई एवं सभी को प्रातः जल्दी उठकर ध्यान योग आदि कार्य का महत्व बताया, तत्पश्चात संस्था के बारे में कुछ डॉक्यूमेंट्री फिल्म के रूप में दिखायी गई तथा विद्यार्थियों से रूबरू होकर आश्रम की गतिविधियों के बारे में चर्चा की तथा बच्चों के प्रश्नों के उत्तर दिये ।

शैक्षणिक भ्रमण स्थल सेवाधाम के संस्थापक सुधीर भाई गोयल है । सन् 1970 से समाज सेवा को समर्पित सुधीर भाई गोयल की 13 मार्च 1987 को मदर टेरेसा और 1988 में बाबा आमटे से मुलाकात के बाद उनके मन में समाज सेवा का संकल्प आया । सन् 1976 में आचार्य विनोबा भावे से प्राप्त मार्गदर्शन के बाद चिकित्सक बनने का सपना छोड़ा तथा अपना व्यापार बंद कर उज्जैन से 15 किलोमीटर दूर ग्राम अंबोदिया में 14 बीघा भूमि दान देकर आश्रम की स्थापना की । जो आज पीड़ित मानवता की सेवा के क्षेत्र में अंकित ग्राम सेवा धाम आश्रम के नाम से प्रसिद्ध है, वर्तमान में सेवा धाम आश्रम में बिना जाति, धर्म और संप्रदाय भेदभाव के लगभग 750 बेघर बेसहारा पीड़ित, शोषित, निराश्रित, दिव्यांग, मनोरीगी एवं वृद्ध, युवा, स्त्री, पुरुष एवं विशेष बच्चे लाभान्वित हो रहे हैं।