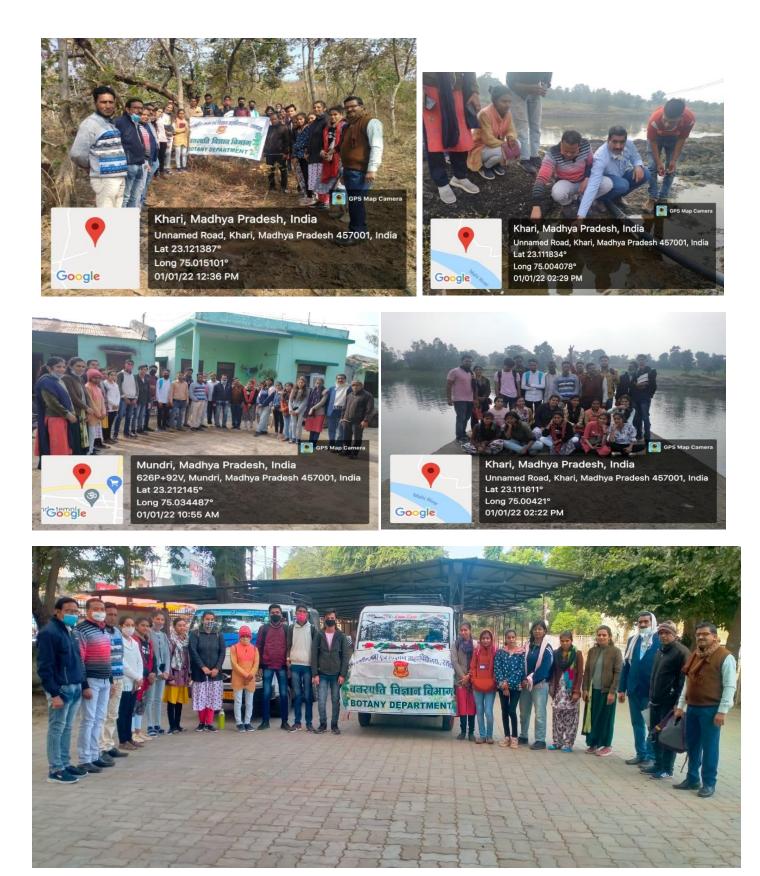

|

#### Report Educational Tour (Khari Mundari forest area) 01-01-2022

दिनांक 1/1/2022को प्राचार्य महोदय की अनुमति से विभागाध्यक्ष प्रो० एसए .ल. मुवेल के निर्देशन में एम.एस.सी. की प्रथम व तृतीय सेमेस्टर के विद्यार्थियों को मूंदडी खारी वनपरिक्षेत्र में शेक्षणिक भ्रमण कराया गया, तथा साथ ही माही डेम के क्षेत्र मे पायी जाने वाली शैवाल टेरिडोफाइट के विषय में जानकारी दी गई। इस भ्रमण में सहायक वन परिक्षेत्र अधिकारीश्री राधेश्याम जोशी, भी ब्रजेश शर्माने वनों की सम्पदा के विषय मे जानकारी दी तथा वनस्पति विभाग के प्रोफेसर के द्वारा विद्याथियों का ज्ञानवर्धन कियागया।

Photos Educational Tour (Khari Mundari forest area) 01-01-2022



### Attendance Educational Tour (Khari Mundari forest area) 01-01-2022

| 1.                                                                                                             | THATAUN