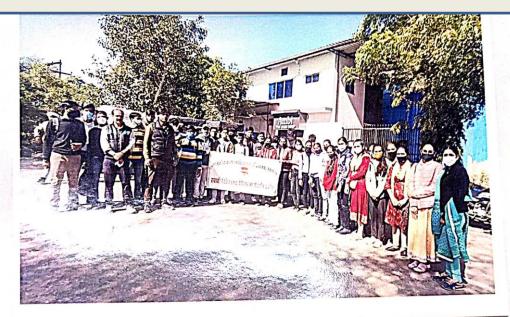

#### प्रतिवेदन

स्नातक एवं स्नातकोत्तर के विद्यार्थी रसायन के सैढांतिक विषय में इलेक्ट्रो केमिस्ट्री का अध्ययन करते हैं परंतु इसका प्रायोगिक ,व्यवसायिक तथा व्यापारिक ज्ञान एक सामाज्य खड़ा कर सकता है । इस तथ्य से रूबरू कराने के लिए दिनांक 27- 11- 2022 को एमएससी प्रथम तथा एमएससी तृतीय सेमेस्टर रसायन शास्त्र के विद्यार्थियों को पीथमपुर धार स्थित श्रेयस ऑटो इंजीनियरिंग प्राइवेट लिमिटेड उद्योग में ले जाया गया । इस औद्योगिक भ्रमण का शुभारंभ रसायन शास्त्र के विभागाध्यक्ष डॉ राजू हरोड़े द्वारा वाहन को हरी झंडी दिखाकर किया गया ।

विभागाध्यक्ष ने विद्यार्थियों को संबोधित करते हुए कहा की औद्योगिक भ्रमण विद्यार्थियों को अपने विषय में रुचि , ज्ञान एवं विषय से संबंधित रोजगार प्राप्त करने में सहायक होता है । विद्यार्थियों के मार्गदर्शन हेतु दल संयोजक के रूप में विभाग के डॉ. रियाज मंसूरी, डॉ. कविता ठाकुर, प्रो. मनौज दौहरे, डॉ. मीनल गुप्ता व प्रो. विजेंद्र सोलंकी उपस्थित रहे । यात्रा प्रातः 7:30 बजे शासकीय कला एवं विज्ञान महाविद्यालय रतलाम (म.प्र) के रसायन शास्त्र विभाग से प्रारंभ हुई तथा भ्रमण दल 11:00 बजे बड़े उत्साह के साथ श्रेयस ऑटो इंजीनियरिंग प्राइवेट लिमिटेड पहुंचा ।

श्रेयस ऑटो इंजीनियरिंग के श्री संजय अहिरकर तथा प्रदीप साहू व उनकी पूरी टीम द्वारा श्रमण दल का स्वागत करते हुए विशिन्न प्रकार के ऑटोमोबाइल्स में प्रयुक्त होने वाले कलपुर्जो कि इलेक्ट्रोप्लाटिंग के बारे में विस्तार पूर्वक बताया गया ।