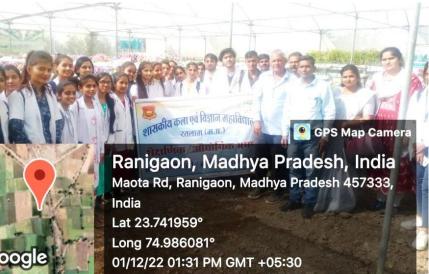

#### Photographs INDUSTRIAL TOUR on 01-12-2022

© GPS Map Camera Ranigaon, Madhya Pradesh, India PXQP+MHH, Ranigaon, Madhya Pradesh 457333, India Lat 23.739068° Long 74.986491° O1/12/22 12:37 PM GMT +05:30

### शेक्षणिक भ्रमण का विस्तृत विवरण

विश्व बैंक परियोजना के अंतर्गत अकादमिक गुणवत्ता उन्नयन योजना के तहत माइक्रोबायोलॉजी एवं बायोटेक्नोलॉजी विभाग के स्नातकोत्तर अंतिम सेमेस्टर के विद्यार्थियों का एक 30 सदस्यीय दल रतलाम जिले के ग्राम रियावन में स्थित हाइड्रोपोनिक प्रोजेक्ट की तकनीक को समझने के लिए धाकड़ हाई-टेक नर्सरी के भ्रमण पर गया। प्रोजेक्ट स्थल की महाविद्यालय से दूरी लगभग 70 किलोमीटर थी। दल दिनांक 1/12/2022 को प्रातः 10 बजे महाविद्यालय परिसर से 40 सीटर बस द्वारा प्रोजेक्ट स्थल की ओर रवाना हुआ।