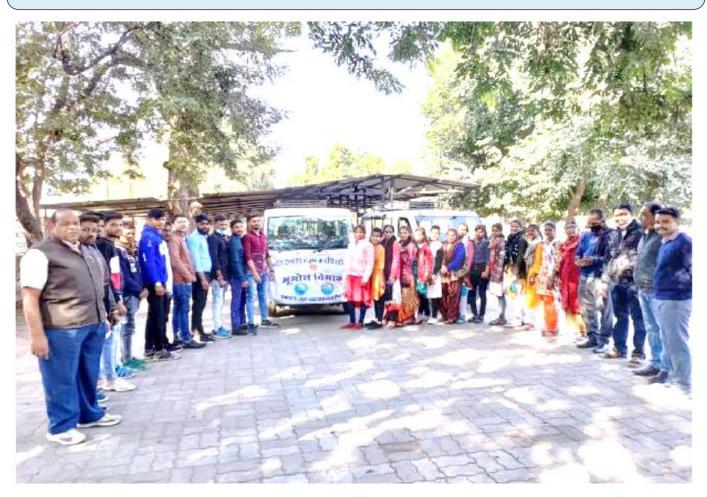

#### प्रतिवेदन

स्नातक एवं स्नातकोत्तर के विद्यार्थी रसायन के सैढांतिक विषय में इलेक्ट्रो केमिस्ट्री का अध्ययन करते हैं परंतु इसका प्रायोगिक ,व्यवसायिक तथा व्यापारिक ज्ञान एक सामाज्य खड़ा कर सकता है । इस तथ्य से रूबरू कराने के लिए दिनांक 27- 11- 2022 को एमएससी प्रथम तथा एमएससी तृतीय सेमेस्टर रसायन शास्त्र के विद्यार्थियों को पीथमपुर धार स्थित श्रेयस ऑटो इंजीनियरिंग प्राइवेट लिमिटेड उद्योग में ले जाया गया । इस औद्योगिक भ्रमण का शुभारंभ रसायन शास्त्र के विभागाध्यक्ष डॉ राजू हरोड़े द्वारा वाहन को हरी झंडी दिखाकर किया गया ।

विभागाध्यक्ष ने विद्यार्थियों को संबोधित करते हुए कहा की औद्योगिक भ्रमण विद्यार्थियों को अपने विषय में रुचि , ज्ञान एवं विषय से संबंधित रोजगार प्राप्त करने में सहायक होता है । विद्यार्थियों के मार्गदर्शन हेतु दल संयोजक के रूप में विभाग के डॉ. रियाज मंसूरी, डॉ. कविता ठाकुर, प्रो. मनौज दौहरे, डॉ. मीनल गुप्ता व प्रो. विजेंद्र सोलंकी उपस्थित रहे । यात्रा प्रातः 7:30 बजे शासकीय कला एवं विज्ञान महाविद्यालय रतलाम (म.प्र) के रसायन शास्त्र विभाग से प्रारंभ हुई तथा भ्रमण दल 11:00 बजे बड़े उत्साह के साथ श्रेयस ऑटो इंजीनियरिंग प्राइवेट लिमिटेड पहुंचा ।