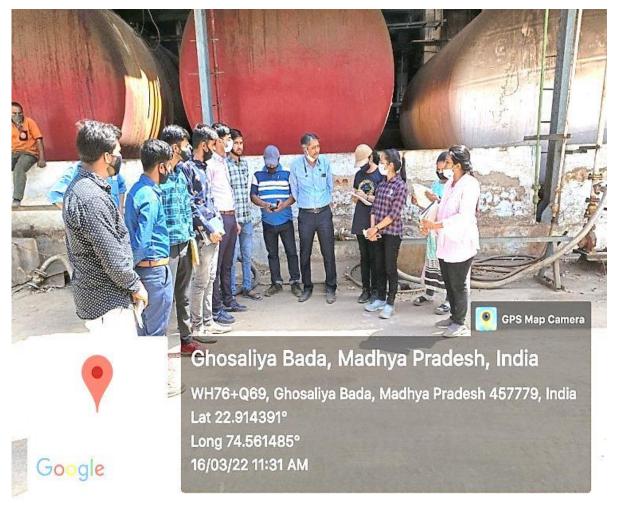

### GPS Map Camera

IIIIII I MATERIAL

Pithampur, Madhya Pradesh, India JM5P+J9X, Pithampur Industrial Area, Sagour Kuti, Pithampur, Madhya Pradesh 454775, India Lat 22.608982° Long 75.685499° 27/11/22 01:41 PM GMT +05:30