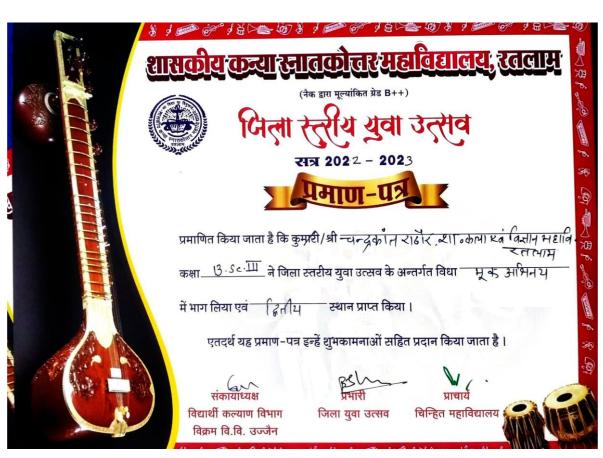

## युवा उत्सव 2018–19

युवा उत्सव 2018—19 के अंतर्गत जिला स्तर पर विभिन्न महाविद्यालयों में प्रतियोगितायें आयोजित की जा रही है। जिला युवा उत्सव प्रतियोगिता का उद्घाटन दिनांक 18.09.2018 को प्रातः 11.00 बजे शासकीय कन्या स्नातकोत्तर महाविद्यालय, रतलाम में किया जा रहा है अतः सभी महाविद्यालय जिला युवा उत्सव में अपनी उपस्थिति सुनिश्चित करे।

| आयोजक महाविद्यालय<br>का नाम               | दिनांक         | विधा का नाम              | समय                   |
|-------------------------------------------|----------------|--------------------------|-----------------------|
| शा. कन्या महाविद्यालय                     | दि. 18.09.2018 | चित्रकला (स्पॉट पेंटिंग) | प्रातः 09.30 से 12.00 |
| रतलाम                                     |                | भारतीय सुगम संगीत        | प्रातः 11.30 से 12.00 |
|                                           |                | समूह गान (भारतीय)        | दोप. 12.00 से 01.00   |
|                                           |                | समूह नृत्य               | दोप. 01.00 से 01.30   |
| 7                                         |                | एकल शास्त्रीय गायन       | दोप. 01.30 से 02.30   |
|                                           |                | एकल-पाश्चात्य संगीत      | दोप. 02.00 से 02.30   |
|                                           |                | एकल नृत्य                | दोप. 02.30 से 03.00   |
|                                           |                | पाश्चात्य समूह गान       | दोप. 03.00 से 03.30   |
|                                           |                | एकल वादन (परकुशन)        | दोप. 03.30 से 04.00   |
|                                           |                | एकल वादन (नॉन परकुशन)    | दोप. 03.30 से 04.00   |
| शा. कला एवं विज्ञान<br>महाविद्यालय, रतलाम | दि. 19.09.2018 | मूर्तिशिल्प              | प्रातः 10.30 से 11.30 |
| नहाविद्यालय, रतलाम                        | *              | वाद-विवाद                | प्रातः 11.00 से 12.30 |
|                                           |                | वक्तृत्व                 | दोप. 12.30 से 01.00   |
|                                           |                | स्वांग (मिमिक्री)        | दोप. 01.00 से 01.30   |
|                                           | 1 1            | मूक अभिनय                | दोप. 01.30 से 02.00   |
|                                           |                | लघु नाटिका               | दोप. 02.00 से 02.30   |
| 0.00                                      |                | एकांकी                   | दोप. 02.30 से 04.00   |
| वामी विवेकानंद शा.                        | दि. 20.09.2018 | कोलाज                    | प्रातः 09.30 से 12.00 |
| ाणिज्य महाविद्यालय,<br>रतलाम              |                | व्यंग्य चित्र            | प्रातः 11.00 से 12.00 |
| PIPID                                     |                | रांगोली                  | प्रातः 11.00 से 01.30 |
|                                           |                | प्रश्नमंच                | प्रातः 11.30 से 12.30 |
|                                           |                | पोस्टर निर्माण           | दोप. 12.00 से 02.30   |