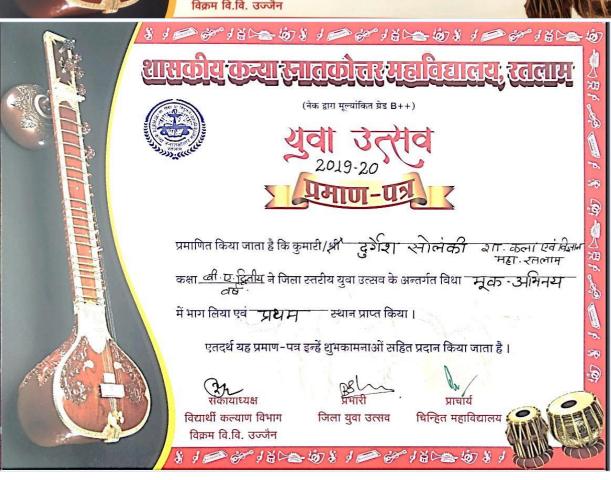

प्रमाणित किया जाता है कि श्री/सुश्री

माता / पिता /श्रीमती/श्री

ने महाविद्यालयीन / जिला स्तरीय पुकल गाभन (जासत्रीम) प्रतियोगिता में सहभागीता की एवं प्रथम स्थान प्राप्त किया।

संस्था आपके उज्ज्वल भविष्य की कामना करती है।