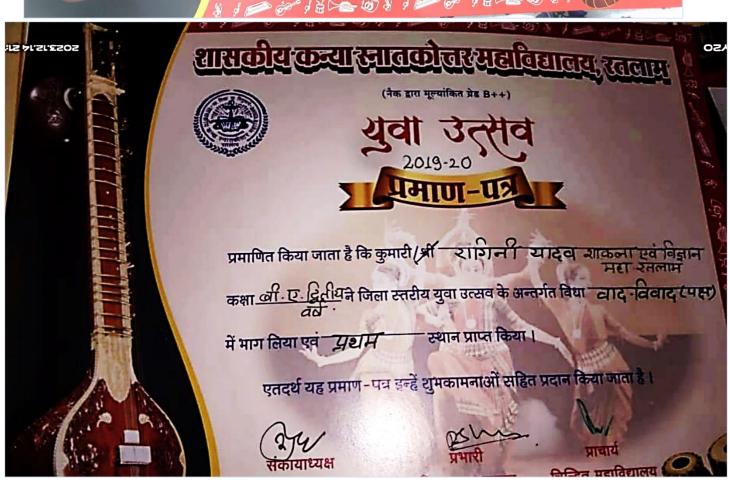

gcolrtm@gmail.com</u>

प्रति,

प्राचार्य स्वामी विवेकानन्दः शासकीय वाणिज्य महाविद्यालय, रतलाम मध्यप्रदेश

विषय:– जिला स्तरीय उत्सव–2019 की प्रविष्टी बाबत।

महोदय, उपर्युक्त विषययान्तर्गत जिला स्तरीय युवा उत्सव 2019 के अंतर्गत इस महाविद्यालय से निम्नांकित विधाओं में प्रतिभागियों को दिनांक 04.10.2019 को भेजा जा रहा है—

- 1 कोलॉज- अयुशी सोनी
- 2 व्यंग्य चित्रं सुजाता प्रमाणिक
- 3 रंगोली- विक्रम नायक
- 4 प्रश्न मंच- शिवप्रकाश पांडे, अजय मीणा एवं मनीष डिया
- 5 पोस्टर निमार्ण- हिमांशु देवड़ा।

दल प्रबंधक— प्रो.आर.एस.जामोद दल सहित दिनांक 04.10.2019 को प्रातः 09:30 बजे स्वामी विवेकानन्द शासकीय वाणिज्य महाविद्यालय, रतलाम में उपस्थित रहें।

डॉ. शकुन्तला जैन युवा उत्सव प्रभारी डॉ. सं प्रान

Govt. Arts & Science College
Ratlam (M.P.)

C. Heardhindi vibban H Dackton sama utcard OH attar do















## **University Level Youth Festival 2019-20**

Performance of Students at University Level Solo Dance(Classical), Mimicry & Debate Competition





## कार्यालय : प्राचार्य, शासकीय कन्या स्नातकोत्तर महाविद्यालय, रतलाम

(नैक द्वारा मूल्यांकित ग्रेड B<sup>++</sup>)

दो बत्ती, रतलाम (म.प्र.) फोन : 07412-236270, E-mail : heggcrat@mp.gov.in

|      | 18 |     |    |   |
|------|----|-----|----|---|
| - 12 | w. | TTT | m  | 罖 |
| . C  | D  | 441 | ŀЧ | 7 |

/युवा उत्सव/2019

रतलाम दिनांक .....

प्रति,

प्राचार्य

शास.कला एवं विज्ञान महाविद्यालय

रतलाम म.प्र.

विषय:-संदर्भ:- संभाग स्तरीय युवा उत्सव 2019 विषयक ।

विक्रम विश्वविद्यालय उज्जैन का पत्र क्रमाक /वि.क.वि./2019 दिनांक 10.10.2019

उपर्युक्त विषयान्तर्गत लेख हैं कि संदर्भित पत्र अनुसार संभाग स्तरीय युवा उत्सव का आयोजन उज्जैन में दिनांक