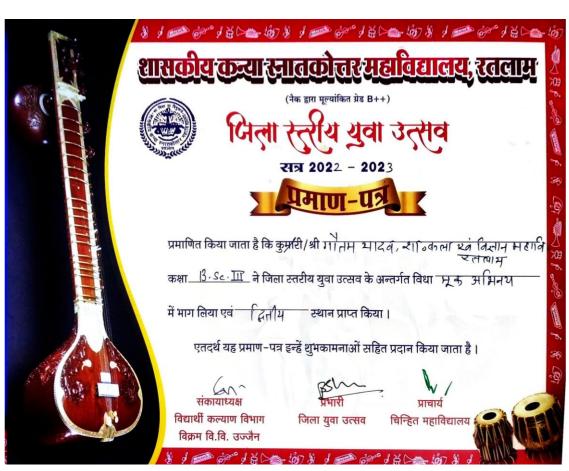

ॉ. मिश्रा ने कहा युत्राओं को हमेशा महापुरुषों से प्रेरणा लेते रहना चाहिए और कार्य को जुनून और जज्बे से करना चाहिए। छात्रों को संस्कारित होना चाहिए। जिला स्तरीय वाद-विवाद, भाषण, मूक अभिनय, एकांकी, हास्य नाटिका, मिमिक्री आदि प्रतियोगिताएं हुई। डॉ. शोभना तिवारी, सबा खान, ओपी मिश्रा, कैलाश व्यास, रश्मि उपाध्याय निर्णायक थे।



साइंस कॉलेज के युवा उत्सव के दौरान मौजूद छात्र।

### वाद-विवाद पक्ष में रीना और विपक्ष में नीलम रही प्रथम

युवा उत्सव के तहत 'आपदाओं एवं ग्लोबल वार्मिंग के लिए औद्योगिकीकरण जिम्मेदार' विषय पर वाद-विवाद प्रतियोगिता हुई। पक्ष में रीना जाट प्रथम, अश्विनी पापटवाल द्वितीय, ऐन शेख तृतीय रहे। विपक्ष में नीलम प्रथम, महेश चौहान द्वितीय, आनंद तृतीय स्थान पर रहे। भाषण प्रतियोगिता में प्रथम रीना जाट, द्वितीय अंजू रघुवंशी, तृतीय पवन सोनी रहे।

### **Certificates of Participants**













प्रमाणित किया जाता है कि कुमारी / श्री तालेबारवान, शान्कला एवं विसान्धर। रतालाभ

कक्षा <u>६ A.T.</u> ने जिला स्तरीय युवा उत्सव के अन्तर्गत विधा सारतीय सुग्रम संगीत

में भाग लिया एवं द्वतीय स्थान प्राप्त किया।

एतदर्थ यह प्रमाण-पत्र इन्हें शुभकामनाओं सहित प्रदान किया जाता है।

संकार्याध्यक्ष विद्यार्थी कल्याण विभाग विक्रम वि.वि.उजीन



प्राचार्य चिन्हित महाविद्यालय





### **District Level Youth Festival 2022-23**

# कार्यालय प्राचार्य, शासकीय कला एवं विज्ञान महाविद्यालय, रतलाम-(म.प्र.) दूरभाष: 07412 - 235149

ई-मेल hegaaspgcrat@mp.gov.in pgcolrtm@hotmail.com

# कार्यालय प्राचार्य, शासकीय कला एवं विज्ञान महाविद्यालय, रतलाम (म.प्र.)

दूरभाष : 07412 - 235149

ई-मेल hegaaspgcrat@mp.gov.in pgcolrtm@hotmail.com

क्र./

/स्था/2022

रतलाम, दिनांक 17-11-2022

प्रति,

 डॉ. लोकेश यादव सहाय