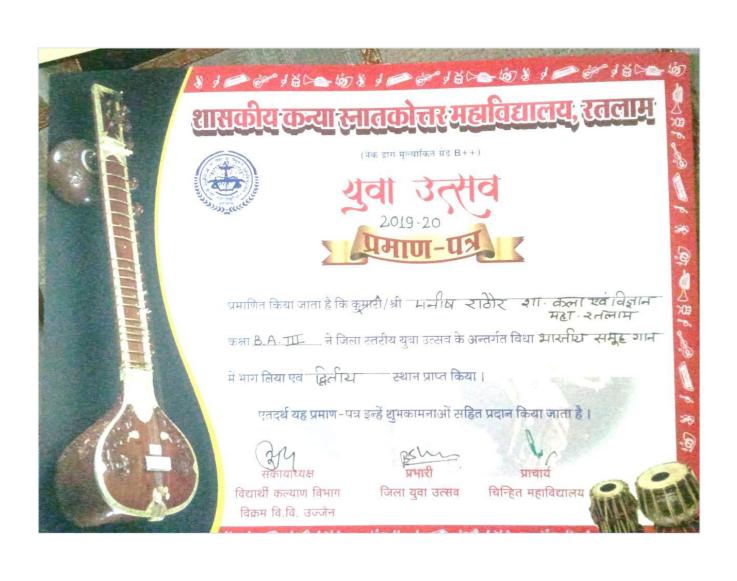

ने महाविद्यालयीन / ज़िला स्तरीय एक लें न्हान्स (शास्त्रीय)प्रतियोगिता में सहभागीता की एवं प्रथम स्थान प्राप्त किया।

संस्था आपके उज्वल भविष्य की कामना करती है।

शासकीय कला एवं विज्ञान महाविद्यालय, रतलाम

प्रमाण-पत्र सत्र 2018 - 2019 791 -3r419