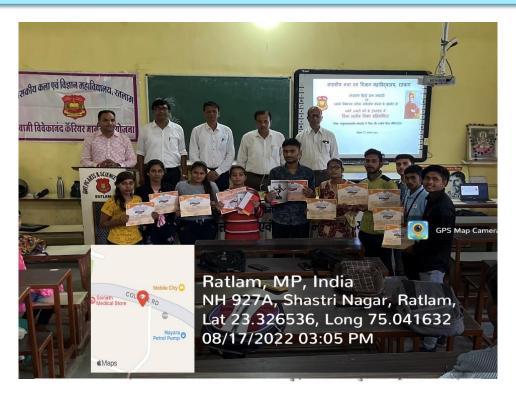

द कॅरियर मार्गदर्शन योजना उच्च शिक्षा विमाग, मध्यप्रदेश शासन



्रप्रमाण-पत्र

प्रमाणित किया जाता है कि श्री/क्ट्र/श्रीमती जातन सिंह सो ट्रांकी कथा 8.5c ] अध्ययनशाला/महाविद्यालय आ कला / निकान ने मध्यप्रदेश हिन्दी ग्रंथ अकादमी भोपाल के स्वर्ण जयंती वर्ष के उपलक्ष्य में स्वामी विवेकानद कॅरियर मार्गदर्शन योजना उच्च शिक्षा विभाग, मध्यप्रदेश शासन के सहयोग से दिनांक 04-08 - 2022 को आयोजित निबंध प्रतियोगिता विद्यार्थी केन्द्रित गण्डीय शिक्षा नीति-2020 में प्रथम/द्वितीय/तृतीय स्थान प्राप्त किया।

हम आपके उज्ज्वल भविष्य की कामना करते हैं।

प्राचार्य

डॉ. उमेश कुमार सिंह निदेशक अशोळ कडेल संचालक मध्यप्रदेश हिन्दी ग्रंब अकादमी

स्वामी विवेकानंद कॅरियर मार्गदर्शन योजना उच्च शिक्षा विभाग, मध्यप्रदेश शासन

## M.P. Hindi Granth Academy Golden Jubilee Year **District Level Essay Competition (17.08.2022**



# निबंध प्रतियोगिता के विजेता संभागीय आयोजन में करेंगे प्रतिनिधित्व, पुस्तक देकर किया विजेताओं को पुरस्कृत

म. प्र. हिन्दी ग्रंथ अकादमी की स्वर्ण जयंती वर्ष पर हुई जिला स्तरीय निबंध प्रतियोगिता

'दैनिक अवन्तिका' 🕪 रतलाम

शासकीय कला एवं विज्ञान महाविद्यालय में मध्यप्रदेश हिंदी ग्रंथ अकादमी की स्थापना के स्वर्ण जयंती वर्ष के उपलक्ष्य में स्वामी विवेकानंद करियर मार्गदर्शन योजना के सहयोग से मातुभाषा (भारतीय भाषाओं) में शिक्षा और राष्ट्रीय शिक्षा नीति-2020 विषय पर जिला स्तरीय निबंध प्रतियोगिता का आयोजन किया गया।

इस प्रतियोगिता में जिले के समस्त शासकीय महाविद्यालयों से प्रथम विजेता विद्यार्थियों ने प्रतिभागिता की। प्रतियोगिता में प्रथम स्थान दीपिका कसेरा शासकीय कन्या महाविद्यालय, द्वितीय स्थान कुलदीप सिंह चौहान शासकीय महाविद्यालय कालुखेड़ा तथा तृतीय स्थान मोनिका मेहरा शासकीय महाविद्यालय जावरा