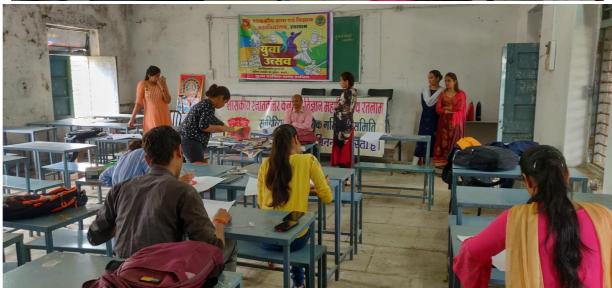

# प्राचार्य, शासकीय कला एवं विज्ञान महाविद्यालय, रतलाम युवा उत्सव-2018

दिनांक-30.08.2018

## सूचना

महाविद्यालय के समस्त नियमित छात्र—छण्याओं को सूचित किया जाता है कि दिनांक 6, 7 एवं 8 सितंबर, 2018 को महाविद्यालय स्तर पर 'युवा उत्सव—2018' का आयोजन किया जा रहा है। जो विद्यार्थी निम्नलिखित प्रतियोगिताओं में भाग लेना चाहते हैं, वे अपना नाम निम्नलिखित प्राध्यापकों को लिखवा सकते हैं—