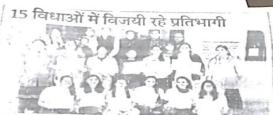

|              |
| आपने द्वितीय रथान प्राप्त किया ।                                          |              |

अधिष्ठाता, विद्यार्थी कल्याण

कुलपति



# विक्रम विश्वविद्यालय, उज्जैन अन्तर्जिला महाविद्यालयीन युवा-उत्सव



### प्रमाणा-एज

| विक्रम विश्वविद्यालय, उज्जैन के अन्तर्शिक्षा महाविद्यालगीन दुवा–उल्लव 202 |       |
|---------------------------------------------------------------------------|-------|
|                                                                           | र्या  |
| त्रा कृत्या प्रतियोगिता में भाग लिया ।                                    |       |
| 14 <del>1 ट्रांटीय रथान प्राप्त किया</del> ।                              |       |
|                                                                           | 11 25 |

### **Published News**



रतलाम. उज्जैन में 12 व 13 जनवरी को हुई संभागीय युवा उत्सव में जिले के प्रतिभागियों ने 15 विधाओं में विजेता रहे। नोडल महाविद्यालय के प्राचार्य हाँ. आरके कटारे ने बताया कि विजेता प्रतिभागियों को उच्च शिक्षा मंत्री हाँ. मोहन यादव एवं कुलपति ने पुरस्कृत किया। युवा उत्सव प्रभारी डॉ. की क्यों ने बताया कि संभाग रतर पर प्रथम चयनित प्रतिमागी 20 से 23 जनवरी तक होने वाले राज्य सारीय युवा उत्सव में जिक्रम विश्वविद्यालय को प्रतिनिधित्व करेंगे। प्रशास्त्र समूह गायन में इंडारित देवड़ा, दिशा जन्देश, पञ्जवी स्टक्तिया, भेगिता भागर, अद्यादा संदेश, दिशा जन्देश, पञ्जवी स्टक्तिया, भेगिता भागर, अद्यादा राहेश, रिदम सिशा ने प्रथम स्थान, वाद-विवाद (विपन) में अदिना पाएटवल ने तृतीय स्थान, भारतीय सुगम संगीत में प्रया उपाध्याय ने हितीय स्थान, भारतीय समूह गान में प्रिया उपाध्याय, पूजा खांबरिया, श्वेता गयल, विशिता पण्ड