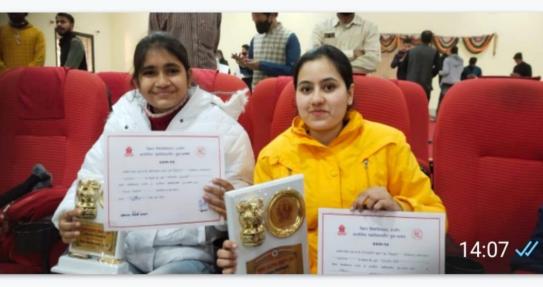

| श्री हेमंत भाभर     | B.A. II year  | 8305503894               |
| 6    |                        | श्री शम्भु गरवाल    | BSc I year    | 6265920025               |
| 2    | वकृत्व                 | कु. रिदम वोहरा      | B.A. II year  | 8602535106               |
| 3    | वाद – विवाद पक्ष       | कु. रागीनी यादव     | M.A. I Sem    | 9770443720               |
| 4.   | स्वांग / एकल पाश्चात्य | कु. नियती भावे      | M.A. III Sem  | 9479425035               |
| 5    | कोलाज                  | श्री अंशुल कुलमी    | BSc 1 year    |                          |
| 6    | पोस्टर निर्माण         | कु. वैष्णवी तिवारी  | B.A. I year   | 7828138922<br>7748854236 |

यवा उत्सव प्रभारी 2021-22

त्तेरं महाविद्यालय

### Youth Festival Division Level Group Folk/tribal Dance Performance







# **Certificates of Participants**



# विक्रम विश्वविद्यालय, उज्जैन अन्तर्जिला महाविद्यालयीन युवा-उत्सव



### प्रमाण-पत्र

| - 2    | HODIH          | के वि  | वेद्यार्थी श्री/सु | श्री नियमि ३      | गर्व       |        |
|--------|----------------|--------|--------------------|-------------------|------------|--------|
| विक्रम | विश्वविद्यालय, | তত্তীন | के अन्तर्जि        | ला महाविद्यालयीन  | युवा-उत्सव | 2022 4 |
|        | <u> अवाग</u>   |        | - प्रतियोर्ग       | ोता में भाग लिया। |            |        |

अधिष्ठाता. विद्यार्थी कल्याण

• geryla

14:00



# विक्रम विश्वविद्यालय, उज्जैन अन्तर्जिला महाविद्यालयीन युवा-उत्सव



### र्माण-पत्र

| -  |       | साने       | नियमि          | श्री/सुश्री | विद्यार्थी | <u>के</u> के f | तलाम           | 04            |
|----|-------|-