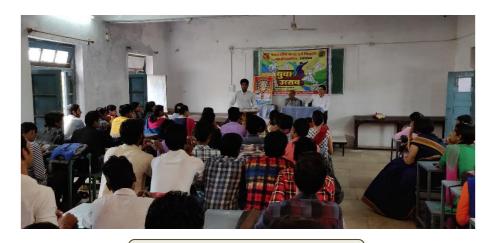

## युवा उत्सव 2018–19

युवा उत्सव 2018—19 के अंतर्गत जिला स्तर पर विभिन्न महाविद्यालयों में प्रतियोगितायें आयोजित की जा रही है। जिला युवा उत्सव प्रतियोगिता का उद्घाटन दिनांक 18.09.2018 को प्रातः 11.00 बजे शासकीय कन्या स्नातकोत्तर महाविद्यालय, रतलाम में किया जा रहा है अतः सभी महाविद्यालय जिला युवा उत्सव में अपनी उपस्थिति सुनिश्चित करे।

| आयोजक महाविद्यालय<br>का नाम               | दिनांक         | विधा का नाम              | समय                   |
|-------------------------------------------|----------------|--------------------------|-----------------------|
| शा. कन्या महाविद्यालय                     | दि. 18.09.2018 | चित्रकला (स्पॉट पेंटिंग) | प्रातः 09.30 से 12.00 |
| रतलाम                                     |                | भारतीय सुगम संगीत        | प्रातः 11.30 से 12.00 |
|                                           |                | समूह गान (भारतीय)        | दोप. 12.00 से 01.00   |
|                                           |                | समूह नृत्य               | दोप. 01.00 से 01.30   |
| 7                                         |                | एकल शास्त्रीय गायन       | दोप. 01.30 से 02.30   |
|                                           |                | एकल-पाश्चात्य संगीत      | दोप. 02.00 से 02.30   |
|                                           |                | एकल नृत्य                | दोप. 02.30 से 03.00   |
|                                           |                | पाश्चात्य समूह गान       | दोप. 03.00 से 03.30   |
|                                           |                | एकल वादन (परकुशन)        | दोप. 03.30 से 04.00   |
|                                           |                | एकल वादन (नॉन परकुशन)    | दोप. 03.30 से 04.00   |
| शा. कला एवं विज्ञान<br>महाविद्यालय, रतलाम | दि. 19.09.2018 | मूर्तिशिल्प              | प्रातः 10.30 से 11.30 |
| नहाविद्यालय, रतलाम                        | *              | वाद-विवाद                | प्रातः 11.00 से 12.30 |
|                                           |                | वक्तृत्व                 | दोप. 12.30 से 01.00   |
|                                           |                | स्वांग (मिमिक्री)        | दोप. 01.00 से 01.30   |
|                                           | 1 1            | मूक अभिनय                | दोप. 01.30 से 02.00   |
|                                           |                | लघु नाटिका               | दोप. 02.00 से 02.30   |
| 0.00                                      |                | एकांकी                   | दोप. 02.30 से 04.00   |
| वामी विवेकानंद शा.                        | दि. 20.09.2018 | कोलाज                    | प्रातः 09.30 से 12.00 |
| ाणिज्य महाविद्यालय,<br>रतलाम              |                | व्यंग्य चित्र            | प्रातः 11.00 से 12.00 |
| PIPID                                     |                | रांगोली                  | प्रातः 11.00 से 01.30 |
|                                           |                | प्रश्नमंच                | प्रातः 11.30 से 12.30 |
|                                           |                | पोस्टर निर्माण           | दोप. 12.00 से 02.30   |