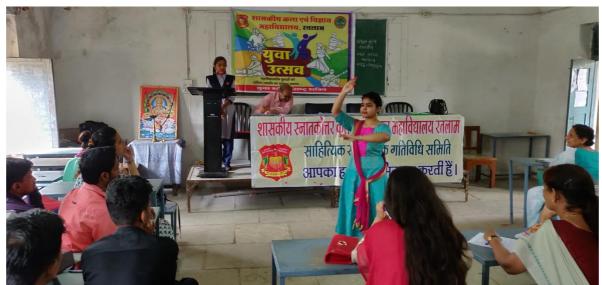

# प्राचार्य, शासकीय कला एवं विज्ञान महाविद्यालय, रतलाम युवा उत्सव-2018

दिनांक-30.08.2018

## सूचना

महाविद्यालय के समस्त नियमित छात्र—छण्याओं को सूचित किया जाता है कि दिनांक 6, 7 एवं 8 सितंबर, 2018 को महाविद्यालय स्तर पर 'युवा उत्सव—2018' का आयोजन किया जा रहा है। जो विद्यार्थी निम्नलिखित प्रतियोगिताओं में भाग लेना चाहते हैं, वे अपना नाम निम्नलिखित प्राध्यापकों को लिखवा सकते हैं—