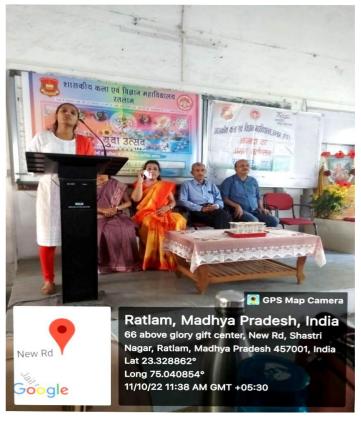

## युवा उत्सव 2018–19

युवा उत्सव 2018—19 के अंतर्गत जिला स्तर पर विभिन्न महाविद्यालयों में प्रतियोगितायें आयोजित की जा रही है। जिला युवा उत्सव प्रतियोगिता का उद्घाटन दिनांक 18.09.2018 को प्रातः 11.00 बजे शासकीय कन्या स्नातकोत्तर महाविद्यालय, रतलाम में किया जा रहा है अतः सभी महाविद्यालय जिला युवा उत्सव में अपनी उपस्थिति सुनिश्चित करे।