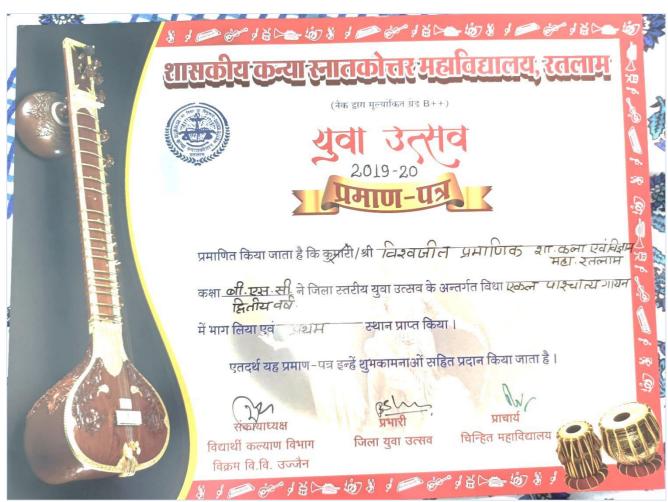

>pgcolrtm@gmail.com</u>

प्रति,

प्राचार्य स्वामी विवेकानन्दः शासकीय वाणिज्य महाविद्यालय, रतलाम मध्यप्रदेश

विषय:– जिला स्तरीय उत्सव–2019 की प्रविष्टी बाबत।

महोदय, उपर्युक्त विषययान्तर्गत जिला स्तरीय युवा उत्सव 2019 के अंतर्गत इस महाविद्यालय से निम्नांकित विधाओं में प्रतिभागियों को दिनांक 04.10.2019 को भेजा जा रहा है—

- 1 कोलॉज- अयुशी सोनी
- 2 व्यंग्य चित्रं सुजाता प्रमाणिक
- 3 रंगोली- विक्रम नायक
- 4 प्रश्न मंच- शिवप्रकाश पांडे, अजय मीणा एवं मनीष डिया
- 5 पोस्टर निमार्ण- हिमांशु देवड़ा।

दल प्रबंधक— प्रो.आर.एस.जामोद दल सहित दिनांक 04.10.2019 को प्रातः 09:30 बजे स्वामी विवेकानन्द शासकीय वाणिज्य महाविद्यालय, रतलाम में उपस्थित रहें।

डॉ. शकुन्तला जैन युवा उत्सव प्रभारी डॉ. सं प्रान

Govt. Arts & Science College
Ratlam (M.P.)

C. Heardhindi vibban H Dackton sama utcard OH attar do















## **University Level Youth Festival 2019-20**

Performance of Students at University Level Solo Dance(Classical), Mimicry & Debate Competition





## कार्यालय : प्राचार्य, शासकीय कन्या स्नातकोत्तर महाविद्यालय, रतलाम

(नैक द्वारा मूल्यांकित ग्रेड B<sup>++</sup>)

दो बत्ती, रतलाम (म.प्र.) फोन : 07412-236270, E-mail : heggcrat@mp.gov.in

|      | 18 |     |    |   |
|------|----|-----|----|---|
| - 12 | w. | TTT | m  | 罖 |
| . C  | D  | 441 | ŀЧ | 7 |

/युवा उत्सव/2019

रतलाम दिनांक .....

प्रति,

प्राचार्य

शास.कला एवं विज्ञान महाविद्यालय

रतलाम म.प्र.

विषय:-संदर्भ:- संभाग स्तरीय युवा उत्सव 2019 विषयक ।

विक्रम विश्वविद्यालय उज्जैन का पत्र क्रमाक /वि.क.वि./2019 दिनांक 10.10.2019

उपर्युक्त विषयान्तर्गत लेख हैं कि संदर्भित पत्र अनुसार संभाग स्तरीय युवा उत्सव का आयोजन उज्जैन में दिनां