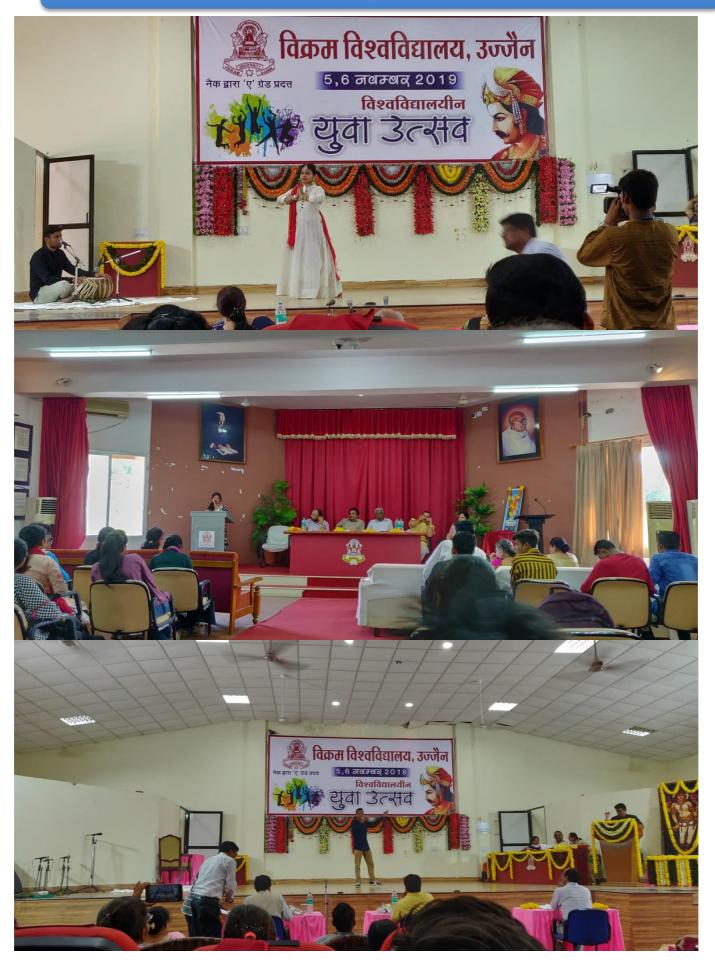

बाबत।

महोदय, उपर्युक्त विषययान्तर्गत जिला स्तरीय युवा उत्सव 2019 के अंतर्गत इस महाविद्यालय से निम्नांकित विधाओं में प्रतिभागियों को दिनांक 04.10.2019 को भेजा जा रहा है—

- 1 कोलॉज- अयुशी सोनी
- 2 व्यंग्य चित्रं सुजाता प्रमाणिक
- 3 रंगोली- विक्रम नायक
- 4 प्रश्न मंच- शिवप्रकाश पांडे, अजय मीणा एवं मनीष डिया
- 5 पोस्टर निमार्ण- हिमांशु देवड़ा।

दल प्रबंधक— प्रो.आर.एस.जामोद दल सहित दिनांक 04.10.2019 को प्रातः 09:30 बजे स्वामी विवेकानन्द शासकीय वाणिज्य महाविद्यालय, रतलाम में उपस्थित रहें।

डॉ. शकुन्तला जैन युवा उत्सव प्रभारी डॉ. सं प्रान

Govt. Arts & Science College
Ratlam (M.P.)

C. Heardhindi vibban H Dackton sama utcard OH attar do















## **University Level Youth Festival 2019-20**

Performance of Students at University Level Solo Dance(Classical), Mimicry & Debate Competition





## कार्यालय : प्राचार्य, शासकीय कन्या स्नातकोत्तर महाविद्यालय, रतलाम

(नैक द्वारा मूल्यांकित ग्रेड B<sup>++</sup>)

दो बत्ती, रतलाम (म.प्र.) फोन : 07412-236270, E-mail : heggcrat@mp.gov.in

|      | 18 |     |    |   |
|------|----|-----|----|---|
| - 12 | w. | TTT | m  | 罖 |
| . C  | D  | 441 | ŀЧ | 7 |

/युवा उत्सव/2019

रतलाम दिनांक .....

प्रति,

प्राचार्य

शास.कला एवं विज्ञान महाविद्यालय

रतलाम म.प्र.

विषय:-संदर्भ:- संभाग स्तरीय युवा उत्सव 2019 विषयक ।

विक्रम विश्वविद्यालय उज्जैन का पत्र क्रमाक /वि.क.वि./2019 दिनांक 10.10.2019

उपर्युक्त विषयान्तर्गत लेख हैं कि संदर्भित पत्र अनुसार संभाग स्तरीय युवा उत्सव का आयोजन उज्जैन में दिनांक 05.11.2019 तथा 06.11.2019 को स्वर्ण जंयती सभागृह विक्रम विश्वविद्यालय परिसर उज्जैन में होगा। आपके यहां से जिला स्तर पर प्रथम चयनित निम्न प्रतिभागीयों