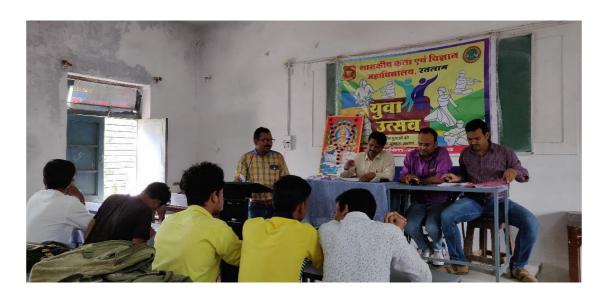

## युवा उत्सव 2018–19

युवा उत्सव 2018—19 के अंतर्गत जिला स्तर पर विभिन्न महाविद्यालयों में प्रतियोगितायें आयोजित की जा रही है। जिला युवा उत्सव प्रतियोगिता का उद्घाटन दिनांक 18.09.2018 को प्रातः 11.00 बजे शासकीय कन्या स्नातकोत्तर महाविद्यालय, रतलाम में किया जा रहा है अतः सभी महाविद्यालय जिला युवा उत्सव में अपनी उपस्थिति सुनिश्चित करे।

| आयोजक महाविद्यालय<br>का नाम               | दिनांक         | विधा का नाम              | समय                   |
|-------------------------------------------|----------------|--------------------------|-----------------------|
| शा. कन्या महाविद्यालय                     | दि. 18.09.2018 | चित्रकला (स्पॉट पेंटिंग) | प्रातः 09.30 से 12.00 |
| रतलाम                                     |                | भारतीय सुगम संगीत        | प्रातः 11.30 से 12.00 |
|                                           |                | समूह गान (भारतीय)        | दोप. 12.00 से 01.00   |
|                                           |                | समूह नृत्य               | दोप. 01.00 से 01.30   |
| 7                                         |                | एकल शास्त्रीय गायन       | दोप. 01.30 से 02.30   |
|                                           |                | एकल-पाश्चात्य संगीत      | दोप. 02.00 से 02.30   |
|                                           |                | एकल नृत्य                | दोप. 02.30 से 03.00   |
|                                           |                | पाश्चात्य समूह गान       | दोप. 03.00 से 03.30   |
|                                           |                | एकल वादन (परकुशन)        | दोप. 03.30 से 04.00   |
|                                           |                | एकल वादन (नॉन परकुशन)    | दोप. 03.30 से 04.00   |
| शा. कला एवं विज्ञान<br>महाविद्यालय, रतलाम | दि. 19.09.2018 | मूर्तिशिल्प              | प्रातः 10.30 से 11.30 |
| नहाविद्यालय, रतलाम                        | *              | वाद-विवाद                | प्रातः 11.00 से 12.30 |
|                                           |                | वक्तृत्व                 | दोप. 12.30 से 01.00   |
|                                           |                | स्वांग (मिमिक्री)        | दोप. 01.00 से 01.30   |
|                                           | 1 1            | मूक अभिनय                | दोप. 01.30 से 02.00   |
|                                           |                | लघु नाटिका               | दोप. 02.00 से 02.30   |
| 0.00                                      |                | एकांकी                   | दोप. 02.30 से 04.00   |
| वामी विवेकानंद शा.                        | दि. 20.09.2018 | कोलाज                    | प्रातः 09.30 से 12.00 |
| ाणिज्य महाविद्यालय,<br>रतलाम              |                | व्यंग्य चित्र            | प्रातः 11.00 से 12.00 |
| PIPID                                     |                | रांगोली                  | प्रातः 11.00 से 01.30 |
|                                           |                | प्रश्नमंच                | प्रातः 11.30 से 12.30 |
|                                           |                | पोस्टर निर्माण           | दोप. 12.00 से 02.30   |