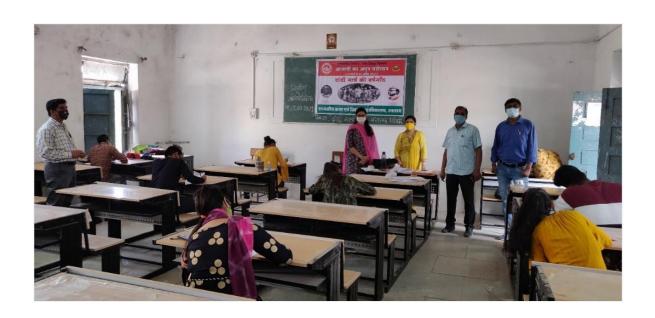

## युवा उत्सव 2018–19

युवा उत्सव 2018—19 के अंतर्गत जिला स्तर पर विभिन्न महाविद्यालयों में प्रतियोगितायें आयोजित की जा रही है। जिला युवा उत्सव प्रतियोगिता का उद्घाटन दिनांक 18.09.2018 को प्रातः 11.00 बजे शासकीय कन्या स्नातकोत्तर महाविद्यालय, रतलाम में किया जा रहा है अतः सभी महाविद्यालय जिला युवा उत्सव में अपनी उपस्थिति सुनिश्चित करे।

| आयोजक महाविद्यालय<br>का नाम               | दिनांक         | विधा का नाम              | समय                   |
|-------------------------------------------|----------------|--------------------------|-----------------------|
| शा. कन्या महाविद्यालय                     | दि. 18.09.2018 | चित्रकला (स्पॉट पेंटिंग) | प्रातः 09.30 से 12.00 |
| रतलाम                                     |                | भारतीय सुगम संगीत        | प्रातः 11.30 से 12.00 |
|                                           |                | समूह गान (भारतीय)        | दोप. 12.00 से 01.00   |
|                                           |                | समूह नृत्य               | दोप. 01.00 से 01.30   |
| 7                                         |                | एकल शास्त्रीय गायन       | दोप. 01.30 से 02.30   |
|                                           |                | एकल-पाश्चात्य संगीत      | दोप. 02.00 से 02.30   |
|                                           |                | एकल नृत्य                | दोप. 02.30 से 03.00   |
|                                           |                | पाश्चात्य समूह गान       | दोप. 03.00 से 03.30   |
|                                           |                | एकल वादन (परकुशन)        | दोप. 03.30 से 04.00   |
|                                           |                | एकल वादन (नॉन परकुशन)    | दोप. 03.30 से 04.00   |
| शा. कला एवं विज्ञान<br>महाविद्यालय, रतलाम | दि. 19.09.2018 | मूर्तिशिल्प              | प्रातः 10.30 से 11.30 |
| नहाविद्यालय, रतलाम                        | *              | वाद-विवाद                | प्रातः 11.00 से 12.30 |
|                                           |                | वक्तृत्व                 | दोप. 12.30 से 01.00   |
|                                           |                | स्वांग (मिमिक्री)        | दोप. 01.00 से 01.30   |
|                                           | 1 1            | मूक अभिनय                | दोप. 01.30 से 02.00   |
|                                           |                | लघु नाटिका               | दोप. 02.00 से 02.30   |
| 0.00                                      |                | एकांकी                   | दोप. 02.30 से 04.00   |
| वामी विवेकानंद शा.                        | दि. 20.09.2018 | कोलाज                    | प्रातः 09.30 से 12.00 |
| ाणिज्य महाविद्यालय,<br>रतलाम              |                | व्यंग्य चित्र            | प्रातः 11.00 से 12.00 |
| PIPID                                     |                | रांगोली                  | प्रातः 11.00 से 01.30 |
|                                           |                | प्रश्नमंच                | प्रातः 11.30 से 12.30 |
|                                           |                | पोस्टर निर्माण           | दोप. 12.00 से 02.30   |