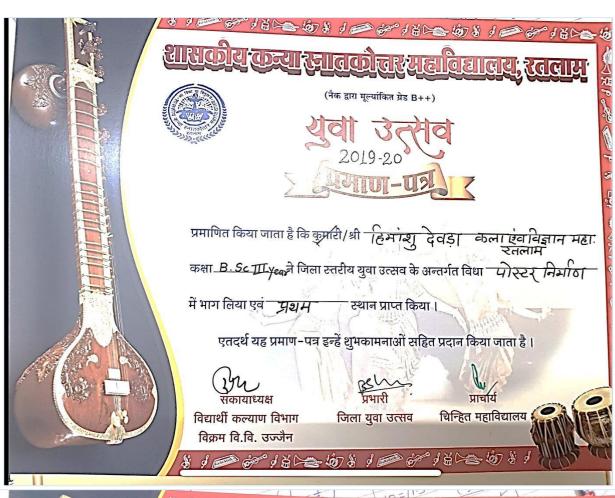

n</u> <u>pgcolrtm@gmail.com</u>

प्रति,

प्राचार्य स्वामी विवेकानन्दः शासकीय वाणिज्य महाविद्यालय, रतलाम मध्यप्रदेश

विषय:– जिला स्तरीय उत्सव–2019 की प्रविष्टी बाबत।

महोदय, उपर्युक्त विषययान्तर्गत जिला स्तरीय युवा उत्सव 2019 के अंतर्गत इस महाविद्यालय से निम्नांकित विधाओं में प्रतिभागियों को दिनांक 04.10.2019 को भेजा जा रहा है—

- 1 कोलॉज- अयुशी सोनी
- 2 व्यंग्य चित्रं सुजाता प्रमाणिक
- 3 रंगोली- विक्रम नायक
- 4 प्रश्न मंच- शिवप्रकाश पांडे, अजय मीणा एवं मनीष डिया
- 5 पोस्टर निमार्ण- हिमांशु देवड़ा।

दल प्रबंधक— प्रो.आर.एस.जामोद दल सहित दिनांक 04.10.2019 को प्रातः 09:30 बजे स्वामी विवेकानन्द शासकीय वाणिज्य महाविद्यालय, रतलाम में उपस्थित रहें।

डॉ. शकुन्तला जैन युवा उत्सव प्रभारी डॉ. सं प्रान

Govt. Arts & Science College
Ratlam (M.P.)

C. Heardhindi vibban H Dackton sama utcard OH attar do















## **University Level Youth Festival 2019-20**

Performance of Students at University Level Solo Dance(Classical), Mimicry & Debate Competition





## कार्यालय : प्राचार्य, शासकीय कन्या स्नातकोत्तर महाविद्यालय, रतलाम

(नैक द्वारा मूल्यांकित ग्रेड B<sup>++</sup>)

दो बत्ती, रतलाम (म.प्र.) फोन : 07412-236270, E-mail : heggcrat@mp.gov.in

|      | 18 |     |    |   |
|------|----|-----|----|---|
| - 12 | w. | TTT | m  | 罖 |
| . C  | D  | 441 | ŀЧ | 7 |

/युवा उत्सव/2019

रतलाम दिनांक .....

प्रति,

प्राचार्य

शास.कला एवं विज्ञान महाविद्यालय

रतलाम म.प्र.

विषय:-संदर्भ:- संभाग स्तरीय युवा उत्सव 2019 विषयक ।

विक्रम विश्वविद्यालय उज्जैन का पत्र क्रमाक /वि.क.वि./2019 दिनांक 10.10.2019

उपर्युक्त विषयान्तर्गत लेख हैं कि संदर्भित पत्र अनुसार संभाग स्तरीय युवा उत्सव का आयोजन उज्जैन म