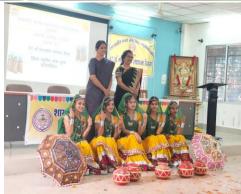

#### कार्यक्रम इस प्रकार हैं-

| Ф. | विधा का नाम                                                   | दिनांक     | कक्ष | समय         |
|----|---------------------------------------------------------------|------------|------|-------------|
| 1  | एकल नृत्य(शास्त्रीय) (अधिकतम 15<br>मिनिट)                     | 06.09.2018 | 37   | 10:30-11:00 |
| 2  | समूह नृत्य / लोक (अधिकतम संख्या—8)<br>समय— 10मिनिट            | 06.09.2018 | 37   | 11:00-11:30 |
| 3  | एकांकी (अधिकतम 30 मिनिट, संख्या-8)                            | 06.09.2018 | 37   | 12:00—12:30 |
| 4  | एकल गायन (पाश्चात्य) समय-3-5 मिनिट                            | 06.09.2018 | 37   | 12:30-01:00 |
| 5  | एकल गायन (सुगम) समय–3–5 मिनिट<br>गीत /भजन/शबद/अभंग/गैर फिल्मी | 06.09.2018 | 37   | 12:30-01:00 |
| 6  | मूक अभिनय –5 मिनिट                                            | 06.09.2018 | 37   | 01:00-01:30 |