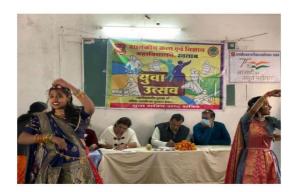

## युवा उत्सव 2018–19

युवा उत्सव 2018—19 के अंतर्गत जिला स्तर पर विभिन्न महाविद्यालयों में प्रतियोगितायें आयोजित की जा रही है। जिला युवा उत्सव प्रतियोगिता का उद्घाटन दिनांक 18.09.2018 को प्रातः 11.00 बजे शासकीय कन्या स्नातकोत्तर महाविद्यालय, रतलाम में किया जा रहा है अतः सभी महाविद्यालय जिला युवा उत्सव में अपनी उपस्थिति सुनिश्चित करे।

| आयोजक महाविद्यालय<br>का नाम               | दिनांक         | विधा का नाम              | समय                   |
|-------------------------------------------|----------------|--------------------------|-----------------------|
| शा. कन्या महाविद्यालय                     | दि. 18.09.2018 | चित्रकला (स्पॉट पेंटिंग) | प्रातः 09.30 से 12.00 |
| रतलाम                                     |                | भारतीय सुगम संगीत        | प्रातः 11.30 से 12.00 |
|                                           |                | समूह गान (भारतीय)        | दोप. 12.00 से 01.00   |
|                                           |                | समूह नृत्य               | दोप. 01.00 से 01.30   |
| 7                                         |                | एकल शास्त्रीय गायन       | दोप. 01.30 से 02.30   |
|                                           |                | एकल-पाश्चात्य संगीत      | दोप. 02.00 से 02.30   |
|                                           |                | एकल नृत्य                | दोप. 02.30 से 03.00   |
|                                           |                | पाश्चात्य समूह गान       | दोप. 03.00 से 03.30   |
|                                           |                | एकल वादन (परकुशन)        | दोप. 03.30 से 04.00   |
|                                           |                | एकल वादन (नॉन परकुशन)    | दोप. 03.30 से 04.00   |
| शा. कला एवं विज्ञान<br>महाविद्यालय, रतलाम | दि. 19.09.2018 | मूर्तिशिल्प              | प्रातः 10.30 से 11.30 |
| नहाविद्यालय, रतलाम                        | *              | वाद-विवाद                | प्रातः 11.00 से 12.30 |
|                                           |                | वक्तृत्व                 | दोप. 12.30 से 01.00   |
|                                           |                | स्वांग (मिमिक्री)        | दोप. 01.00 से 01.30   |
|                                           | 1 1            | मूक अभिनय                | दोप. 01.30 से 02.00   |
|                                           |                | लघु नाटिका               | दोप. 02.00 से 02.30   |
| 0.00                                      |                | एकांकी                   | दोप. 02.30 से 04.00   |
| वामी विवेकानंद शा.                        | दि. 20.09.2018 | कोलाज                    | प्रातः 09.30 से 12.00 |
| ाणिज्य महाविद्यालय,<br>रतलाम              |                | व्यंग्य चित्र            | प्रातः 11.00 से 12.00 |
| PIPID                                     |                | रांगोली                  | प्रातः 11.00 से 01.30 |
|                                           |                | प्रश्नमंच                | प्रातः 11.30 से 12.30 |
|                                           |                | पोस्टर निर्माण           | दोप. 12.00 से 02.30   |