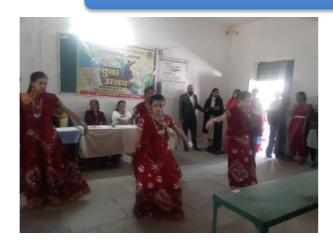

#### **Youth Festival & Other Cultural Activities**

**Session 2018-19** 

# प्राचार्य, शासकीय कला एवं विज्ञान महाविद्यालय, रतलाम युवा उत्सव-2018

दिनांक-30.08.2018

## सूचना

महाविद्यालय के समस्त नियमित छात्र—छण्याओं को सूचित किया जाता है कि दिनांक 6, 7 एवं 8 सितंबर, 2018 को महाविद्यालय स्तर पर 'युवा उत्सव—2018' का आयोजन किया जा रहा है। जो विद्यार्थी निम्नलिखित प्रतियोगिताओं में भाग लेना चाहते हैं, वे अपना नाम निम्नलिखित प्राध्यापकों को लिखवा सकते हैं—