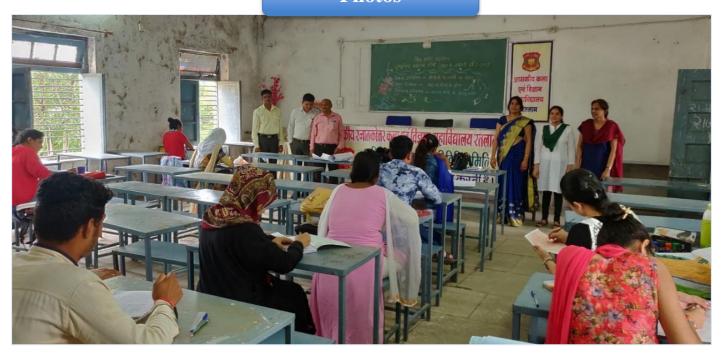

|
| 2    | टीम ए  | शिल्पा पडियार     | द्वितीय | शासकीय महाविद्यालय जावरा               |
|      |        | प्रतीक मनोहरा     | 1.4     | The state of the state of              |
|      |        | निकिता चौहान      |         |                                        |
| 3    | टीम बी | यशोधन क्षीत्रीय   | तृतीय   | शासकीय महाविद्यालय सैलाना              |
|      |        | हेमन्त पाटीदार    |         | *                                      |
| - 1  | 1      | रिजवान मोहम्मद    |         | 10/10/10/10/10/10                      |

उपरोक्त टीमो में से केवल शासकीय कला एवं विज्ञान महाविद्यालय, रतलाम की टीम जिले का प्रतिनिधित्व विश्वविद्यालय स्तर पर करेगी ।

(डॉ. आर. के. मौर्य)

ਧਮਾਹੀ

(डॉ. संजय वाते) pal

Govt. श्राचार्य Science College

Ph. No. (07412) 235149

# Photos





# राष्ट्रपिता महात्मा गांधी जयंती पर प्रतियोगिताएं : चित्र से, पोस्टर से, लिखावट से "बापू" पर हुआ विद्यार्थियों का नजरिया अभिव्यक्त

September 21, 2019 | slider, रतलाम, सरोकार, संस्कृति, साहित्य | No comments



हरमुद्दा

रतलाम,
21
सितंबर।
राष्ट्रपिता
महात्मा
गांधी के
जीवन एवं
सिद्धांतों से
जुड़े हुए
विभिन्न

पहलुओं पर विद्यार्थियों ने लिखकर, चित्र बनाकर और पोस्टर बनाकर अपना नजरिया अभिव्यक्त किया। प्रतियोगिता में स्थान हासिल किया। अव्वल प्रतियोगी विश्वविद्यालय स्तर पर अपना प्रदर्शन करेंगे।

यह हुआ शासकीय कला एवं विज्ञान महाविद्यालय में। यहां जिला स्तरीय प्रतियोगिताओं का आयोजन हुआ, जिसमें जिले के विभिन्न महाविद्यालयों से आए प्रतियोगियों ने उत्साहपूर्वक भाग लिया। उल्लेखनीय है कि राष्ट्रपिता महात्मा गांधी की 150 वीं जयंती वर्ष पर मध्यप्रदेश शासन उच्चिशक्षा विभाग द्वारा रचनात्मक कार्यक्रमो