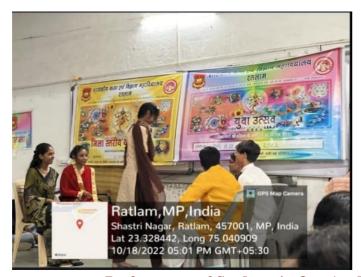

## युवा उत्सव 2018–19

युवा उत्सव 2018—19 के अंतर्गत जिला स्तर पर विभिन्न महाविद्यालयों में प्रतियोगितायें आयोजित की जा रही है। जिला युवा उत्सव प्रतियोगिता का उद्घाटन दिनांक 18.09.2018 को प्रातः 11.00 बजे शासकीय कन्या स्नातकोत्तर महाविद्यालय, रतलाम में किया जा रहा है अतः सभी महाविद्यालय जिला युवा उत्सव में अपनी उपस्थिति सुनिश्चित करे।

## **Division Level Youth Festival 2018-19**