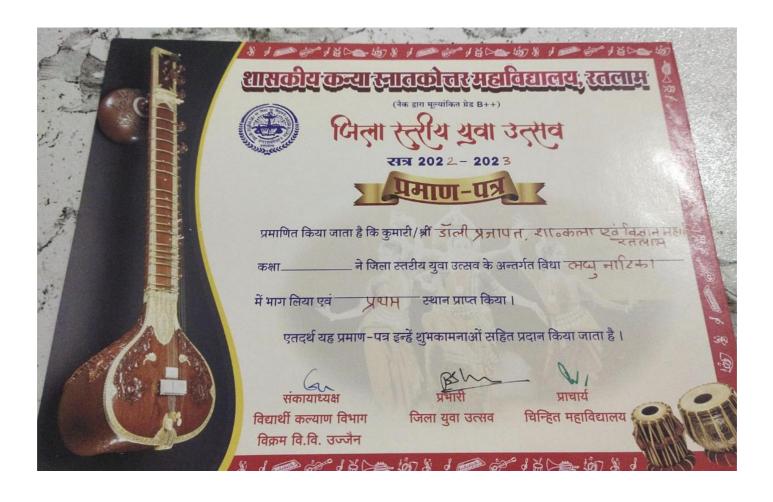

## युवा उत्सव 2018–19

युवा उत्सव 2018—19 के अंतर्गत जिला स्तर पर विभिन्न महाविद्यालयों में प्रतियोगितायें आयोजित की जा रही है। जिला युवा उत्सव प्रतियोगिता का उद्घाटन दिनांक 18.09.2018 को प्रातः 11.00 बजे शासकीय कन्या स्नातकोत्तर महाविद्यालय, रतलाम में किया जा रहा है अतः सभी महाविद्यालय जिला युवा उत्सव में अपनी उपस्थिति सुनिश्चित करे।

| आयोजक महाविद्यालय<br>का नाम               | दिनांक         | विधा का नाम              | समय                   |
|-------------------------------------------|----------------|--------------------------|-----------------------|
| शा. कन्या महाविद्यालय                     | दि. 18.09.2018 | चित्रकला (स्पॉट पेंटिंग) | प्रातः 09.30 से 12.00 |
| रतलाम                                     |                | भारतीय सुगम संगीत        | प्रातः 11.30 से 12.00 |
|                                           |                | समूह गान (भारतीय)        | दोप. 12.00 से 01.00   |
|                                           |                | समूह नृत्य               | दोप. 01.00 से 01.30   |
| 7                                         |                | एकल शास्त्रीय गायन       | दोप. 01.30 से 02.30   |
|                                           |                | एकल-पाश्चात्य संगीत      | दोप. 02.00 से 02.30   |
|                                           |                | एकल नृत्य                | दोप. 02.30 से 03.00   |
|                                           |                | पाश्चात्य समूह गान       | दोप. 03.00 से 03.30   |
|                                           |                | एकल वादन (परकुशन)        | दोप. 03.30 से 04.00   |
|                                           |                | एकल वादन (नॉन परकुशन)    | दोप. 03.30 से 04.00   |
| शा. कला एवं विज्ञान<br>महाविद्यालय, रतलाम | दि. 19.09.2018 | मूर्तिशिल्प              | प्रातः 10.30 से 11.30 |
| नहाविद्यालय, रतलाम                        | *              | वाद-विवाद                | प्रातः 11.00 से 12.30 |
|                                           |                | वक्तृत्व                 | दोप. 12.30 से 01.00   |
|                                           |                | स्वांग (मिमिक्री)        | दोप. 01.00 से 01.30   |
|                                           | 1 1            | मूक अभिनय                | दोप. 01.30 से 02.00   |
|                                           |                | लघु नाटिका               | दोप. 02.00 से 02.30   |
| 0.00                                      |                | एकांकी                   | दोप. 02.30 से 04.00   |
| वामी विवेकानंद शा.                        | दि. 20.09.2018 | कोलाज                    | प्रातः 09.30 से 12.00 |
| ाणिज्य महाविद्यालय,<br>रतलाम              |                | व्यंग्य चित्र            | प्रातः 11.00 से 12.00 |
| PIPID                                     |                | रांगोली                  | प्रातः 11.00 से 01.30 |
|                                           |                | प्रश्नमंच                | प्रातः 11.30 से 12.30 |
|                                           |                | पोस्टर निर्माण           | दोप. 12.00 से 02.30   |