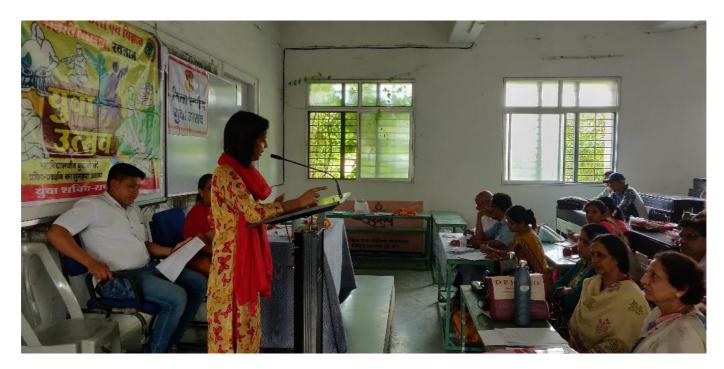

## युवा उत्सव 2018–19

युवा उत्सव 2018—19 के अंतर्गत जिला स्तर पर विभिन्न महाविद्यालयों में प्रतियोगितायें आयोजित की जा रही है। जिला युवा उत्सव प्रतियोगिता का उद्घाटन दिनांक 18.09.2018 को प्रातः 11.00 बजे शासकीय कन्या स्नातकोत्तर महाविद्यालय, रतलाम में किया जा रहा है अतः सभी महाविद्यालय जिला युवा उत्सव में अपनी उपस्थिति सुनिश्चित करे।

| आयोजक महाविद्यालय<br>का नाम               | दिनांक         | विधा का नाम              | समय                   |
|-------------------------------------------|----------------|--------------------------|-----------------------|
| शा. कन्या महाविद्यालय                     | दि. 18.09.2018 | चित्रकला (स्पॉट पेंटिंग) | प्रातः 09.30 से 12.00 |
| रतलाम                                     |                | भारतीय सुगम संगीत        | प्रातः 11.30 से 12.00 |
|                                           |                | समूह गान (भारतीय)        | दोप. 12.00 से 01.00   |
|                                           |                | समूह नृत्य               | दोप. 01.00 से 01.30   |
| 7                                         |                | एकल शास्त्रीय गायन       | दोप. 01.30 से 02.30   |
|                                           |                | एकल-पाश्चात्य संगीत      | दोप. 02.00 से 02.30   |
|                                           |                | एकल नृत्य                | दोप. 02.30 से 03.00   |
|                                           |                | पाश्चात्य समूह गान       | दोप. 03.00 से 03.30   |
|                                           |                | एकल वादन (परकुशन)        | दोप. 03.30 से 04.00   |
|                                           |                | एकल वादन (नॉन परकुशन)    | दोप. 03.30 से 04.00   |
| शा. कला एवं विज्ञान<br>महाविद्यालय, रतलाम | दि. 19.09.2018 | मूर्तिशिल्प              | प्रातः 10.30 से 11.30 |
| नहाविद्यालय, रतलाम                        | *              | वाद-विवाद                | प्रातः 11.00 से 12.30 |
|                                           |                | वक्तृत्व                 | दोप. 12.30 से 01.00   |
|                                           |                | स्वांग (मिमिक्री)        | दोप. 01.00 से 01.30   |
|                                           | 1 1            | मूक अभिनय                | दोप. 01.30 से 02.00   |
|                                           |                | लघु नाटिका               | दोप. 02.00 से 02.30   |
| 0.00                                      |                | एकांकी                   | दोप. 02.30 से 04.00   |
| वामी विवेकानंद शा.                        | दि. 20.09.2018 | कोलाज                    | प्रातः 09.30 से 12.00 |
| ाणिज्य महाविद्यालय,<br>रतलाम              |                | व्यंग्य चित्र            | प्रातः 11.00 से 12.00 |
| PIPID                                     |                | रांगोली                  | प्रातः 11.00 से 01.30 |
|                                           |                | प्रश्नमंच                | प्रातः 11.30 से 12.30 |
|                                           |                | पोस्टर निर्माण           | दोप. 12.00 से 02.30   |