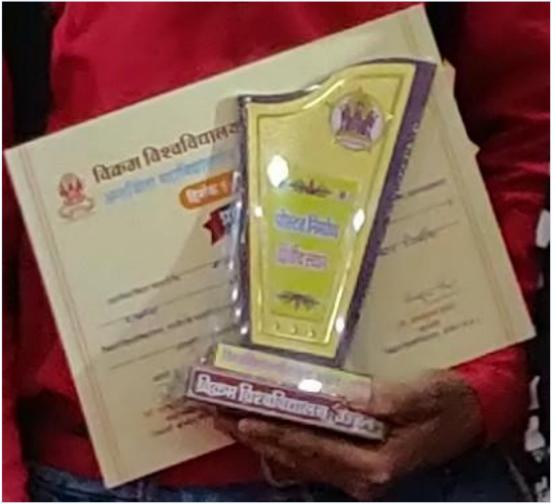

del> |
| विक्रम विश्वविद्यालय, उज्जैन के अन्तर्जिला | । महाविद्यालयीन युवा-उत्सव  | r-2019-20की    | প্ৰেম             | गरचात्य                 | Hulle           |
| प्रतियोगिता में भाग                        | िलिया।                      |                |                   |                         |                 |
| आपने हृतीय                                 | स्थान प्राप्त               | <b>त</b> िकया। | Gar               | Ja P                    |                 |
| (डॉ. पार्टिकुमार <del>अहि</del> रवार)      |                             |                |                   | ्राकृष्ण शर्मा)<br>लपति | 3               |
| संकायाध्यक्ष<br>विद्यार्थी कल्याण विभाग    |                             |                | विक्रम विश्वविद्य | ालय, उज्जैन (म          | ा.प्र.)         |











| िन्ति। एक ५-७ वादास्वर, २०११