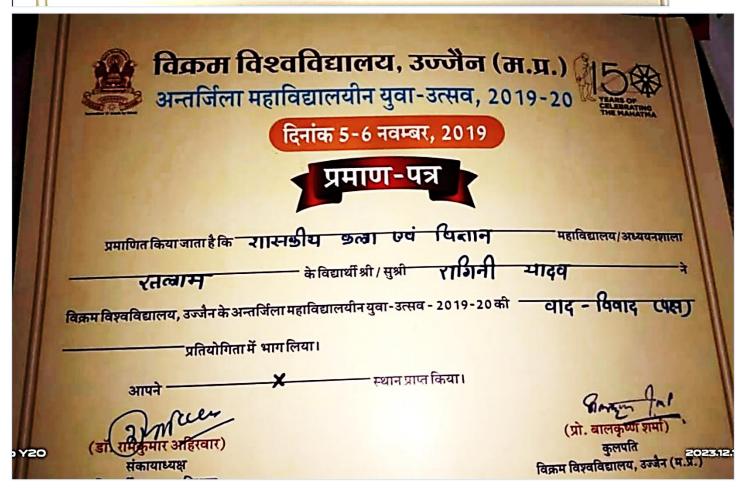

|



## Mahatma Gandhi's 150 <sup>th</sup> Birthday Celebration Year

College level Competitions (20.09.2019)

Poster Making
Essay Competition
Drawing Competition





## रतलाम स्टेशन पर स्वच्छता अभियान के दौरान कर्मचारी। 🌑 **नईदुनिया**

## रतलाम। नईदुनिया प्रतिनिधि

पश्चिम रेलवे रतलाम मंडल पर आयोजित स्वच्छता ही सेवा कार्यक्रम में शुक्रवार का दिन स्वच्छ स्टेशन (ए-1 एवं ए श्रेणी के स्टेशनों के अतिरिक्त) के रूप में मनाया गया। इसमें स्टेशनों से तीन हजार किलो कचरा एवं 50 किलो प्लास्टिक निकाला गया।

इस दिन रतलाम मंडल से के ए-1 एवं ए श्रेणी के स्टेशनों के अलावा अन्य स्टेशनों पर दिनभर साफ-सफाई की गई। ए-1 एवं ए श्रेणी के स्टेशनों के अतिरिक्त देवास, मक्सी, शुजालपुर, दाहोद, बामनिया, लक्ष्मीबाईनगर, मेघनगर, डॉ. आंबेडकर नगर, मंदसौर, नीमच, जाकरा सहित अन्य स्टेशनों पर पर कूड़ेदान के साथही साथगीले एवं सूखे क