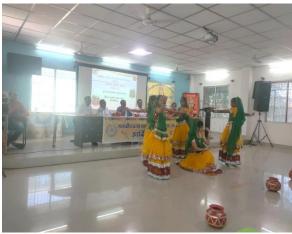

#### कार्यक्रम इस प्रकार हैं-

| Ф. | विधा का नाम                                                   | दिनांक     | कक्ष | समय         |
|----|---------------------------------------------------------------|------------|------|-------------|
| 1  | एकल नृत्य(शास्त्रीय) (अधिकतम 15<br>मिनिट)                     | 06.09.2018 | 37   | 10:30-11:00 |
| 2  | समूह नृत्य / लोक (अधिकतम संख्या—8)<br>समय— 10मिनिट            | 06.09.2018 | 37   | 11:00-11:30 |
| 3  | एकांकी (अधिकतम 30 मिनिट, संख्या-8)                            | 06.09.2018 | 37   | 12:00—12:30 |
| 4  | एकल गायन (पाश्चात्य) समय-3-5 मिनिट                            | 06.09.2018 | 37   | 12:30-01:00 |
| 5  | एकल गायन (सुगम) समय–3–5 मिनिट<br>गीत /भजन/शबद/अभंग/गैर फिल्मी | 06.09.2018 | 37   | 12:30-01:00 |
| 6  | मूक अभिनय –5 मिनिट                                            | 06.09.2018 | 37   | 01:00-01:30 |