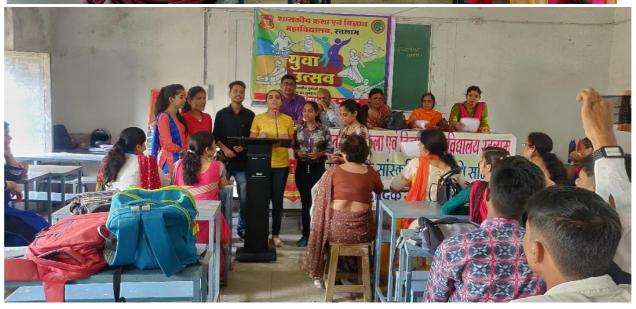

# प्राचार्य, शासकीय कला एवं विज्ञान महाविद्यालय, रतलाम युवा उत्सव-2018

दिनांक-30.08.2018

## सूचना

महाविद्यालय के समस्त नियमित छात्र—छण्याओं को सूचित किया जाता है कि दिनांक 6, 7 एवं 8 सितंबर, 2018 को महाविद्यालय स्तर पर 'युवा उत्सव—2018' का आयोजन किया जा रहा है। जो विद्यार्थी निम्नलिखित प्रतियोगिताओं में भाग लेना चाहते हैं, वे अपना नाम निम्नलिखित प्राध्यापकों को लिखवा सकते हैं—