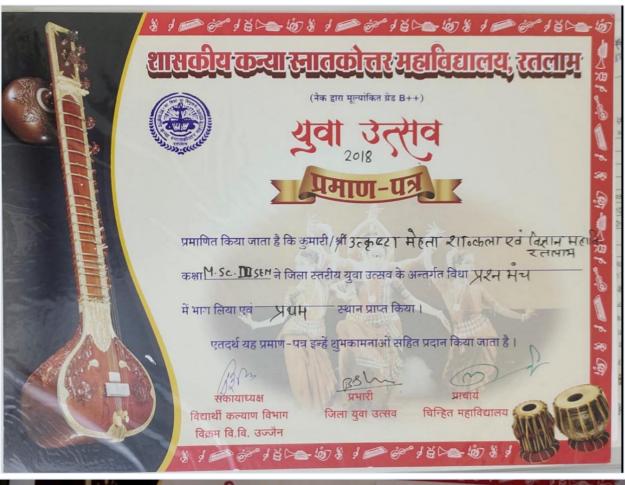

|                                       | मान का माम रहाच                                                | 13/611                      | महाविधालय का माम                                                                                                                             | <b>हरराज्यर</b> | प्राव / मी जवर   |
|---------------------------------------|----------------------------------------------------------------|-----------------------------|----------------------------------------------------------------------------------------------------------------------------------------------|-----------------|------------------|
| इ विद्या का नाम                       |                                                                | B.A. Lyenr                  | शा.भगत सिंह महाविद्यलय आवत                                                                                                                   |                 | 48454 33732      |
| । एकल गायन (शास्त्रीय)                | श्री अक्षद् पडित                                               | B.A. I year                 | भाभगत सिंह महाविधालय जावन                                                                                                                    |                 | 98934-33726      |
| 2 एकल गायन (सुगम)                     | भी असद पडिल                                                    | M.A. III Sem                | शा. कन्या महाविद्यालय रतलाम                                                                                                                  | Poota,          | 95253-541741     |
| उ समूह गायन (भारतीय)                  | क् पूजा पटवा                                                   |                             |                                                                                                                                              | Charchel        | T8280 16412      |
|                                       | कु चंचल सिसीदिया                                               | M.A. I Sem                  |                                                                                                                                              | Jan 44          | T898381110       |
|                                       | कु शैली घंदेल                                                  | M.A. I Sem                  |                                                                                                                                              | Kenlota         | 8109460141       |
| -                                     | क् हेमलता धपरी                                                 | B.A. V Sem                  | शा. कन्या महाविद्यालय रतलाम                                                                                                                  | Tratebri        | 2 18770 186517 7 |
|                                       | क्. प्रतिभा बैरागी                                             | B.A. V Sem                  |                                                                                                                                              | Ralshuce        |                  |
|                                       | कु. राज श्री जालन्दा                                           | B.A. V Sem                  | 7                                                                                                                                            | 1               |                  |
| वाद-विवाद (पम)<br>वाद-विवाद (विपक्ष)  | कु. सन्ना अब्बासी<br>कु. सागरिका सूरी<br>श्री शिवप्रकाश पाण्डे | BBA I M.com III Sem B.Sc II | शाः कला-एव-विज्ञान स्मातकोर<br>कारिकान् महाविद्यालय स्तलाम<br>शाः कन्या महाविद्यालय स्तल<br>शाः कला एवं विज्ञान स्मातव<br>महाविद्यालय स्तलाम | THE RESERVE     | 79877785         |
| प्रश्न मंच                            | श्री अक्षय शर्मा                                               | B.Sc II                     | 2 11 40 m 15 15 10                                                                                                                           | 11.00 Just      | F= 8871325       |
|                                       |                                                                | M.Sc III                    | था भगतसिंह महाविद्यालय                                                                                                                       | जावरी नि        | 989368           |
|                                       | उत्कृष्टा मेहता                                                | B LA I Sem                  | वी अंग्रायात्रह महाप्रवास्त                                                                                                                  | B-11 C          | 961732           |
| वक्तृत्व<br>स्थल चित्रण (स्पाट पेटिंग | आ प्राप्तक राजा र सुवेशा                                       | Beom V sem                  | शा. स्वामी विवकानद व                                                                                                                         | H I             | 961732           |