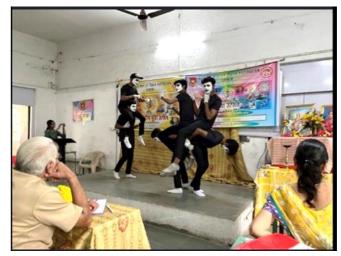

----------------------|
| 2. व्यंगचित्र                  | 0      | ( अनुक्त भालकीय ) ८५३५८५६४७०     |
| 3. रंगोली                      | 01     | (जामूजी भागी) 8602275254         |
| 4. प्रश्नमंच                   | 03     | (मरत रानोग एवं शुप) ११७४५ ३ इ.४। |
| 5. पोस्टर निर्माण              | 01     | (बिजी सेवान) गुडव्डमड२६०         |
| <ol><li>मूर्ति शिल्प</li></ol> | 0}     | (डर्सिना गर्मा) ४६०२२४५ २५५      |

विद्यार्थियों की संख्या - ०७ दल प्रवंधक - ंडॉ (वृञ्चणा अभूगानः

(डॉ.-इर्म्दु-कटारिया)-

युवा उत्सव प्रभारी

(પ્ર (કૉ. આર<u>. ફરોડે)</u>

> प्रभारी प्राचार्य Principal

Govt. Arts & Science College Ratlam (IM.2.)

### District Level Youth Festival 2022-23 Organized at Govt. Arts and Science College, Ratlam



**Performance of Students in Skit** 



**Elocution Competition** 





**Performance of Students in One Act Play and Mime** 

### **District Level Youth Festival 2022-23** Organized at Govt. Girls PG College, Ratlam



### **Report and Results of Programme**

कार्यालय ग्राचार्य, शासकीय कला एवं विज्ञान महाविद्यालय, रतलाम (म.प्र.) hegaaspgcrat@mp.gov.in दूरभाष: 07412 - 235149

pgcolrtm@hotmail.com

रतलाम दिनांक 10-12-2022

जिला स्तरीय युवा उत्सव 2022

उच्च शिक्षा विभाग म.प्र. शासन एवं विक्रम विश्वविद्यालय उर्जुन म.प्र. के निर्देशानुसार महाविद्यालय में युवा उत्सव प्रभारी डाँ. इन्दु कटारिया के तत्वाधान में दिनांक 11 से 13 अक्टोबर युवा उत्सव 2022-23 के तहत 22 (बाईस) विद्याओं में प्रतियोगिताएं आयोजित की गयी । जिसमें से पन्द्रह विद्याओं में लगभग 175 प्रतियोगियों ने भाग लेकर कला का उत्कृष्ट प्रदर्शन कर सराहना प्राप्त की । सभी प्रतियोगिताओं में प्रथम, द्वितीय व तृती