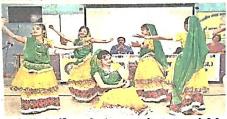

#### कार्यक्रम इस प्रकार हैं-

| Ф. | विधा का नाम                                                   | दिनांक     | कक्ष | समय         |
|----|---------------------------------------------------------------|------------|------|-------------|
| 1  | एकल नृत्य(शास्त्रीय) (अधिकतम 15<br>मिनिट)                     | 06.09.2018 | 37   | 10:30-11:00 |
| 2  | समूह नृत्य / लोक (अधिकतम संख्या—8)<br>समय— 10मिनिट            | 06.09.2018 | 37   | 11:00-11:30 |
| 3  | एकांकी (अधिकतम 30 मिनिट, संख्या-8)                            | 06.09.2018 | 37   | 12:00—12:30 |
| 4  | एकल गायन (पाश्चात्य) समय-3-5 मिनिट                            | 06.09.2018 | 37   | 12:30-01:00 |
| 5  | एकल गायन (सुगम) समय–3–5 मिनिट<br>गीत /भजन/शबद/अभंग/गैर फिल्मी | 06.09.2018 | 37   | 12:30-01:00 |
| 6  | मूक अभिनय –5 मिनिट                                            | 06.09.2018 | 37   | 01:00-01:30 |