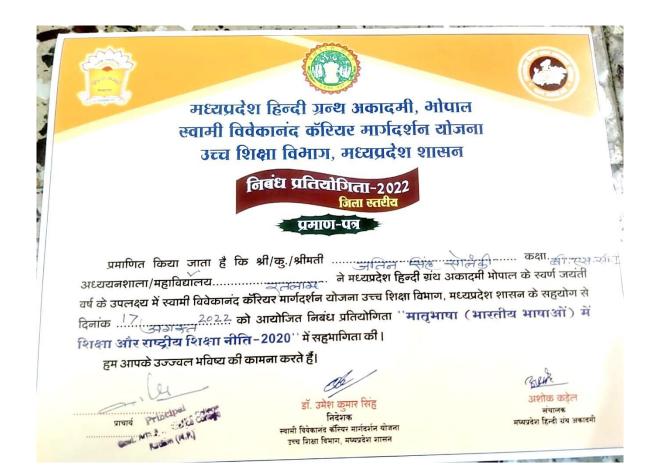

विजेताओं को किया पुरस्कृत तक देकर

एवं विज्ञान महाविद्यालय रतलाम के प्राचार्य डॉ. वाय. के. मिश्रा द्वारा मध्य प्रदेश हिंदी ग्रंथ अकादमी की दो पुस्तकों के सेट एवं प्रमाण-पत्र द्वारा पुरस्कृत किया गया। प्रतियोगिता में सहभागिता करने वाले प्रत्येक विद्यार्थी को भी अकादमी द्वारा प्रमाण पत्र प्रदान किया गया। इस प्रतियोगिता का प्रथम विजेता संभाग स्तर पर जिले का प्रतिनिधित्व करेगा।

तका, रतलाम

यह थे मौजूद

कार्यक्रम में डॉ राजू हरोड़े, विजेताओं को शासकीय कला प्रो. के. आर. पाटीदार, डॉ. जी .एस. खराड़ी, डॉ. रियाज मंसूरी, डॉ. ललिता लोधा, डॉ. भारती ल्णावत, डॉ रविकांत मालवीय, डॉ. विजय कुमार सोनिया, डॉ. कुलदीप राठौर, प्रो. विजेंद्र सोलंकी एवं अन्य महाविद्यालयों से पधारे दल प्रबंधक भी उपस्थित थे। प्रतियोगिता का संयोजन टेनिंग प्लेसमेंट ऑफिसर दिनेश द्वारा किया गया।

18

## Certificate of the Participant



# Madhya Pradesh Establishment Day District level Folk Dance Competition at Govt. PG Girls College, Ratlam









Performance of Students in District level Folk Dance Competition at Govt. PG Girls College, Ratlam

### **Published News**

4 100 21 2022

स्थापना दिवस पर हुए कार्यक्रम



गर्ल्स कॉलेज में हुई जिला स्तरीय लोक नृत्य स्पर्धा, साइंस एंड आर्ट्स की टीम प्रथम : रतलाम | शासकीय गर्ल्स कॉलेज में शनिवार को जिला स्तरीय लोक नृत्य प्रतियोगिता हुई। मुख्य अतिथि पूर्व प्राचार्य डॉ. संजय बाते और विशेष अतिथि डॉ. वायके मिश्र थे। मध्यप्रदेश गान हुआ। प्रतियोगिता में साइंस एंड आर्ट्स कॉलेज का दल प्रथम, गर्ल्स कॉलेज का दल प्रथम, गर्ल्स कॉलेज का दल तासरे स्थान पर था। कॉमर्स कॉलेज का दल तासरे स्थान पर रहा। सभी को प्रमाणपत्र दिए गए। अध्यक्षता महाविद्यालय के प्राचार्य डॉ. आरके कटारे ने की। फोटो- एकेश