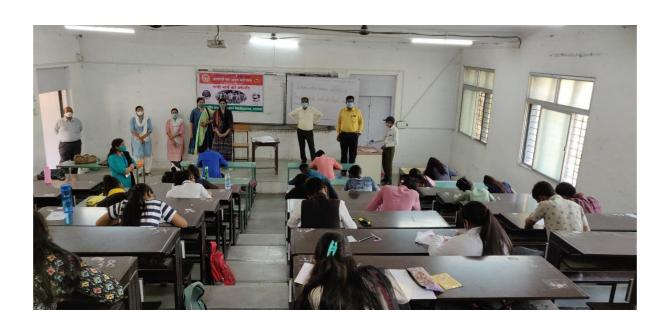

## युवा उत्सव 2018–19

युवा उत्सव 2018—19 के अंतर्गत जिला स्तर पर विभिन्न महाविद्यालयों में प्रतियोगितायें आयोजित की जा रही है। जिला युवा उत्सव प्रतियोगिता का उद्घाटन दिनांक 18.09.2018 को प्रातः 11.00 बजे शासकीय कन्या स्नातकोत्तर महाविद्यालय, रतलाम में किया जा रहा है अतः सभी महाविद्यालय जिला युवा उत्सव में अपनी उपस्थिति सुनिश्चित करे।

| आयोजक महाविद्यालय<br>का नाम               | दिनांक         | विधा का नाम              | समय                   |
|-------------------------------------------|----------------|--------------------------|-----------------------|
| शा. कन्या महाविद्यालय                     | दि. 18.09.2018 | चित्रकला (स्पॉट पेंटिंग) | प्रातः 09.30 से 12.00 |
| रतलाम                                     |                | भारतीय सुगम संगीत        | प्रातः 11.30 से 12.00 |
|                                           |                | समूह गान (भारतीय)        | दोप. 12.00 से 01.00   |
|                                           |                | समूह नृत्य               | दोप. 01.00 से 01.30   |
| 7                                         |                | एकल शास्त्रीय गायन       | दोप. 01.30 से 02.30   |
|                                           |                | एकल-पाश्चात्य संगीत      | दोप. 02.00 से 02.30   |
|                                           |                | एकल नृत्य                | दोप. 02.30 से 03.00   |
|                                           |                | पाश्चात्य समूह गान       | दोप. 03.00 से 03.30   |
|                                           |                | एकल वादन (परकुशन)        | दोप. 03.30 से 04.00   |
|                                           |                | एकल वादन (नॉन परकुशन)    | दोप. 03.30 से 04.00   |
| शा. कला एवं विज्ञान<br>महाविद्यालय, रतलाम | दि. 19.09.2018 | मूर्तिशिल्प              | प्रातः 10.30 से 11.30 |
| नहाविद्यालय, रतलाम                        | *              | वाद-विवाद                | प्रातः 11.00 से 12.30 |
|                                           |                | वक्तृत्व                 | दोप. 12.30 से 01.00   |
|                                           |                | स्वांग (मिमिक्री)        | दोप. 01.00 से 01.30   |
|                                           | 1 1            | मूक अभिनय                | दोप. 01.30 से 02.00   |
|                                           |                | लघु नाटिका               | दोप. 02.00 से 02.30   |
| 0.00                                      |                | एकांकी                   | दोप. 02.30 से 04.00   |
| वामी विवेकानंद शा.                        | दि. 20.09.2018 | कोलाज                    | प्रातः 09.30 से 12.00 |
| ाणिज्य महाविद्यालय,<br>रतलाम              |                | व्यंग्य चित्र            | प्रातः 11.00 से 12.00 |
| PIPID                                     |                | रांगोली                  | प्रातः 11.00 से 01.30 |
|                                           |                | प्रश्नमंच                | प्रातः 11.30 से 12.30 |
|                                           |                | पोस्टर निर्माण           | दोप. 12.00 से 02.30   |