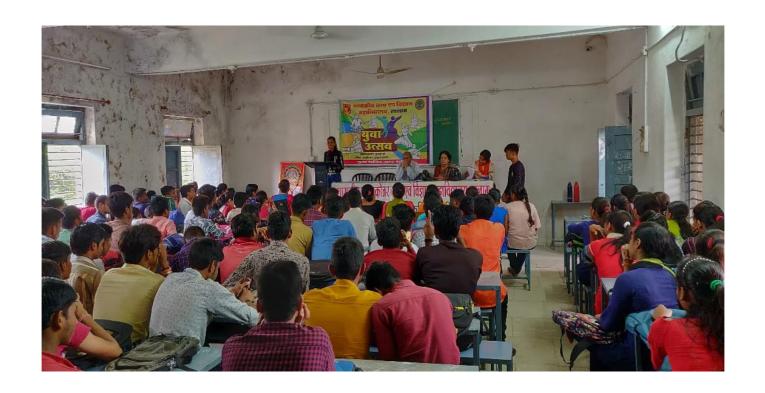

# प्राचार्य, शासकीय कला एवं विज्ञान महाविद्यालय, रतलाम युवा उत्सव-2018

दिनांक-30.08.2018

## सूचना

महाविद्यालय के समस्त नियमित छात्र—छण्याओं को सूचित किया जाता है कि दिनांक 6, 7 एवं 8 सितंबर, 2018 को महाविद्यालय स्तर पर 'युवा उत्सव—2018' का आयोजन किया जा रहा है। जो विद्यार्थी निम्नलिखित प्रतियोगिताओं में भाग लेना चाहते हैं, वे अपना नाम निम्नलिखित प्राध्यापकों को लिखवा सकते हैं—