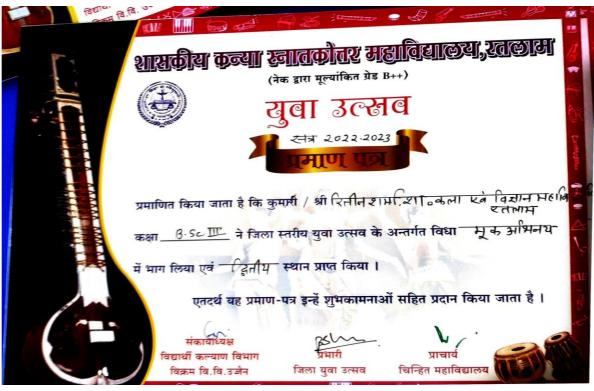

डॉ. मिश्रा ने कहा युत्राओं को हमेशा महापुरुषों से प्रेरणा लेते रहना चाहिए और कार्य को जुनून और जज्बे से करना चाहिए। छात्रों को संस्कारित होना चाहिए। जिला स्तरीय वाद-विवाद, भाषण, मूक अभिनय, एकांकी, हास्य नाटिका, मिमिक्री आदि प्रतियोगिताएं हुई। डॉ. शोभना तिवारी, सबा खान, ओपी मिश्रा, कैलाश व्यास, रश्मि उपाध्याय निर्णायक थे।



साइंस कॉलेज के युवा उत्सव के दौरान मौजूद छात्र।

### वाद-विवाद पक्ष में रीना और विपक्ष में नीलम रही प्रथम

युवा उत्सव के तहत 'आपदाओं एवं ग्लोबल वार्मिंग के लिए औद्योगिकीकरण जिम्मेदार' विषय पर वाद-विवाद प्रतियोगिता हुई। पक्ष में रीना जाट प्रथम, अश्विनी पापटवाल द्वितीय, ऐन शेख तृतीय रहे। विपक्ष में नीलम प्रथम, महेश चौहान द्वितीय, आनंद तृतीय स्थान पर रहे। भाषण प्रतियोगिता में प्रथम रीना जाट, द्वितीय अंजू रघुवंशी, तृतीय पवन सोनी रहे।

### **Certificates of Participants**













प्रमाणित किया जाता है कि कुमारी / श्री तालेबारवान, शान्कला एवं विसान्धर। रतालाभ

कक्षा <u>६ A.T.</u> ने जिला स्तरीय युवा उत्सव के अन्तर्गत विधा सारतीय सुग्रम संगीत

में भाग लिया एवं द्वतीय स्थान प्राप्त किया।

एतदर्थ यह प्रमाण-पत्र इन्हें शुभकामनाओं सहित प्रदान किया जाता है।

संकार्याध्यक्ष विद्यार्थी कल्याण विभाग विक्रम वि.वि.उजीन



प्राचार्य चिन्हित महाविद्यालय





### **District Level Youth Festival 2022-23**

# कार्यालय प्राचार्य, शासकीय कला एवं विज्ञान महाविद्यालय, रतलाम-(म.प्र.) दूरभाष: 07412 - 235149

ई-मेल hegaaspgcrat@mp.gov.in pgcolrtm@hotmail.com

# कार्यालय प्राचार्य, शासकीय कला एवं विज्ञान महाविद्यालय, रतलाम (म.प्र.)

दूरभाष : 07412 - 235149

ई-मेल hegaaspgcrat@mp.gov.in pgcolrtm@hotmail.com

क्र./

/स्था/2022

रतलाम, दिनांक 17-11-2022

प्रति,

 डॉ. लोकेश यादव सह