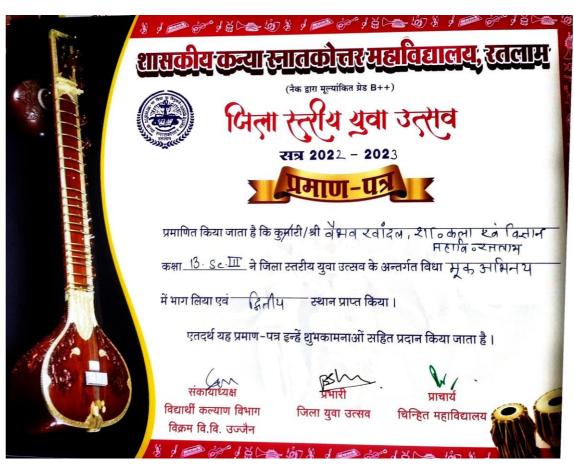

मिश्रा ने कहा युत्राओं को हमेशा महापुरुषों से प्रेरणा लेते रहना चाहिए और कार्य को जुनून और जज्बे से करना चाहिए। छात्रों को संस्कारित होना चाहिए। जिला स्तरीय वाद-विवाद, भाषण, मूक अभिनय, एकांकी, हास्य नाटिका, मिमिक्री आदि प्रतियोगिताएं हुई। डॉ. शोभना तिवारी, सबा खान, ओपी मिश्रा, कैलाश व्यास, रश्मि उपाध्याय निर्णायक थे।



साइंस कॉलेज के युवा उत्सव के दौरान मौजूद छात्र।

### वाद-विवाद पक्ष में रीना और विपक्ष में नीलम रही प्रथम

युवा उत्सव के तहत 'आपदाओं एवं ग्लोबल वार्मिंग के लिए औद्योगिकीकरण जिम्मेदार' विषय पर वाद-विवाद प्रतियोगिता हुई। पक्ष में रीना जाट प्रथम, अश्विनी पापटवाल द्वितीय, ऐन शेख तृतीय रहे। विपक्ष में नीलम प्रथम, महेश चौहान द्वितीय, आनंद तृतीय स्थान पर रहे। भाषण प्रतियोगिता में प्रथम रीना जाट, द्वितीय अंजू रघुवंशी, तृतीय पवन सोनी रहे।

### **Certificates of Participants**













प्रमाणित किया जाता है कि कुमारी / श्री तालेबारवान, शान्कला एवं विसान्धर। रतालाभ

कक्षा <u>६ A.T.</u> ने जिला स्तरीय युवा उत्सव के अन्तर्गत विधा सारतीय सुग्रम संगीत

में भाग लिया एवं द्वतीय स्थान प्राप्त किया।

एतदर्थ यह प्रमाण-पत्र इन्हें शुभकामनाओं सहित प्रदान किया जाता है।

संकार्याध्यक्ष विद्यार्थी कल्याण विभाग विक्रम वि.वि.उजीन



प्राचार्य चिन्हित महाविद्यालय





### **District Level Youth Festival 2022-23**

# कार्यालय प्राचार्य, शासकीय कला एवं विज्ञान महाविद्यालय, रतलाम-(म.प्र.) दूरभाष: 07412 - 235149

ई-मेल hegaaspgcrat@mp.gov.in pgcolrtm@hotmail.com

# कार्यालय प्राचार्य, शासकीय कला एवं विज्ञान महाविद्यालय, रतलाम (म.प्र.)

दूरभाष : 07412 - 235149

ई-मेल hegaaspgcrat@mp.gov.in pgcolrtm@hotmail.com

क्र./

/स्था/2022

रतलाम, दिनांक 17-11-2022

प्रति,

 डॉ. लोकेश यादव सहायक