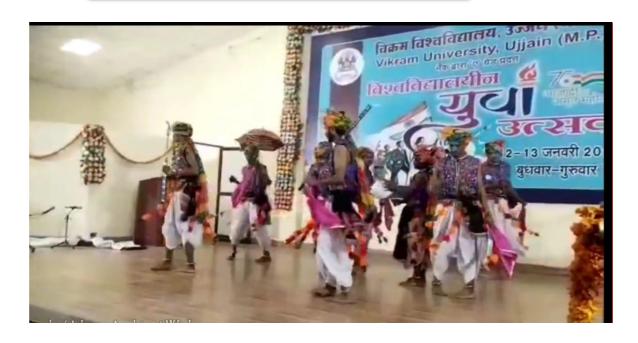

| श्री हेमंत भाभर     | B.A. II year  | 8305503894               |
| 6    |                        | श्री शम्भु गरवाल    | BSc I year    | 6265920025               |
| 2    | वकृत्व                 | कु. रिदम वोहरा      | B.A. II year  | 8602535106               |
| 3    | वाद – विवाद पक्ष       | कु. रागीनी यादव     | M.A. I Sem    | 9770443720               |
| 4.   | स्वांग / एकल पाश्चात्य | कु. नियती भावे      | M.A. III Sem  | 9479425035               |
| 5    | कोलाज                  | श्री अंशुल कुलमी    | BSc 1 year    |                          |
| 6    | पोस्टर निर्माण         | कु. वैष्णवी तिवारी  | B.A. I year   | 7828138922<br>7748854236 |

यवा उत्सव प्रभारी 2021-22

त्तेरं महाविद्यालय

### Youth Festival Division Level Group Folk/tribal Dance Performance







# **Certificates of Participants**



# विक्रम विश्वविद्यालय, उज्जैन अन्तर्जिला महाविद्यालयीन युवा-उत्सव



### प्रमाण-पत्र

| - 2    | HODIH          | के वि  | वेद्यार्थी श्री/सु | श्री नियमि ३      | गर्व       |        |
|--------|----------------|--------|--------------------|-------------------|------------|--------|
| विक्रम | विश्वविद्यालय, | তত্তীন | के अन्तर्जि        | ला महाविद्यालयीन  | युवा-उत्सव | 2022 4 |
|        | <u> अवाग</u>   |        | - प्रतियोर्ग       | ोता में भाग लिया। |            |        |

अधिष्ठाता. विद्यार्थी कल्याण

• geryla

14:00



# विक्रम विश्वविद्यालय, उज्जैन अन्तर्जिला महाविद्यालयीन युवा-उत्सव



### र्माण-पत्र

| -  |       | साने       | नियमि          | श्री/सुश्री | विद्यार्थी | <u>के</u> के f | तलाम           | 04            |
|----|-----