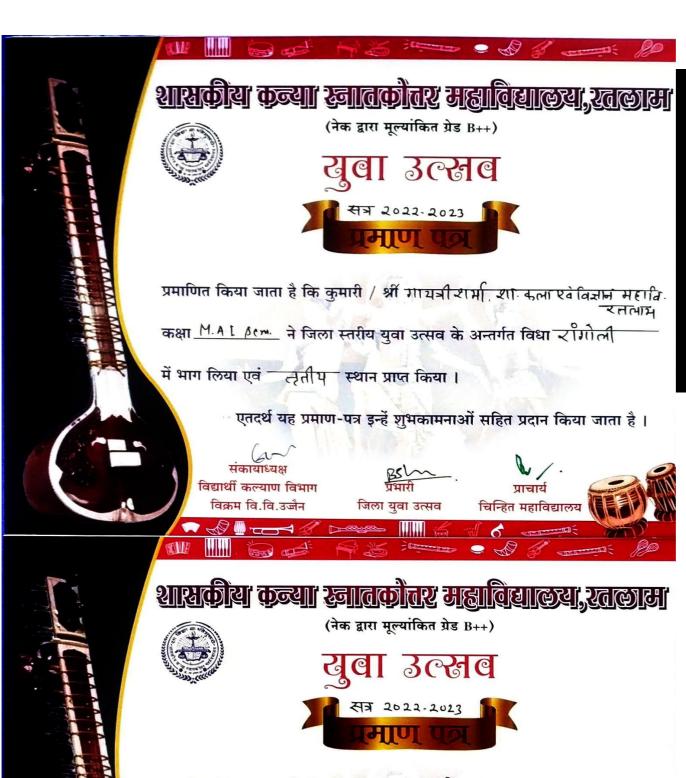

## युवा उत्सव 2018–19

युवा उत्सव 2018—19 के अंतर्गत जिला स्तर पर विभिन्न महाविद्यालयों में प्रतियोगितायें आयोजित की जा रही है। जिला युवा उत्सव प्रतियोगिता का उद्घाटन दिनांक 18.09.2018 को प्रातः 11.00 बजे शासकीय कन्या स्नातकोत्तर महाविद्यालय, रतलाम में किया जा रहा है अतः सभी महाविद्यालय जिला युवा उत्सव में अपनी उपस्थिति सुनिश्चित करे।

| आयोजक महाविद्यालय<br>का नाम               | दिनांक         | विधा का नाम              | समय                   |
|-------------------------------------------|----------------|--------------------------|-----------------------|
| शा. कन्या महाविद्यालय                     | दि. 18.09.2018 | चित्रकला (स्पॉट पेंटिंग) | प्रातः 09.30 से 12.00 |
| रतलाम                                     |                | भारतीय सुगम संगीत        | प्रातः 11.30 से 12.00 |
|                                           |                | समूह गान (भारतीय)        | दोप. 12.00 से 01.00   |
|                                           |                | समूह नृत्य               | दोप. 01.00 से 01.30   |
| 7                                         |                | एकल शास्त्रीय गायन       | दोप. 01.30 से 02.30   |
|                                           |                | एकल-पाश्चात्य संगीत      | दोप. 02.00 से 02.30   |
|                                           |                | एकल नृत्य                | दोप. 02.30 से 03.00   |
|                                           |                | पाश्चात्य समूह गान       | दोप. 03.00 से 03.30   |
|                                           |                | एकल वादन (परकुशन)        | दोप. 03.30 से 04.00   |
|                                           |                | एकल वादन (नॉन परकुशन)    | दोप. 03.30 से 04.00   |
| शा. कला एवं विज्ञान<br>महाविद्यालय, रतलाम | दि. 19.09.2018 | मूर्तिशिल्प              | प्रातः 10.30 से 11.30 |
| नहाविद्यालय, रतलाम                        | *              | वाद-विवाद                | प्रातः 11.00 से 12.30 |
|                                           |                | वक्तृत्व                 | दोप. 12.30 से 01.00   |
|                                           |                | स्वांग (मिमिक्री)        | दोप. 01.00 से 01.30   |
|                                           | 1 1            | मूक अभिनय                | दोप. 01.30 से 02.00   |
|                                           |                | लघु नाटिका               | दोप. 02.00 से 02.30   |
| 0.00                                      |                | एकांकी                   | दोप. 02.30 से 04.00   |
| वामी विवेकानंद शा.                        | दि. 20.09.2018 | कोलाज                    | प्रातः 09.30 से 12.00 |
| ाणिज्य महाविद्यालय,<br>रतलाम              |                | व्यंग्य चित्र            | प्रातः 11.00 से 12.00 |
| PIPID                                     |                | रांगोली                  | प्रातः 11.00 से 01.30 |
|                                           |                | प्रश्नमंच                | प्रातः 11.30 से 12.30 |
|                                           |                | पोस्टर निर्माण           | दोप. 12.00 से 02.30   |