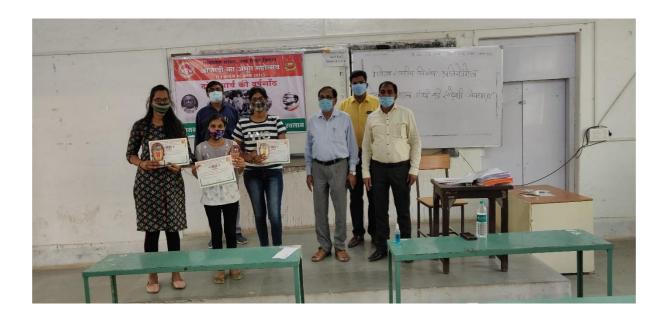

## युवा उत्सव 2018–19

युवा उत्सव 2018—19 के अंतर्गत जिला स्तर पर विभिन्न महाविद्यालयों में प्रतियोगितायें आयोजित की जा रही है। जिला युवा उत्सव प्रतियोगिता का उद्घाटन दिनांक 18.09.2018 को प्रातः 11.00 बजे शासकीय कन्या स्नातकोत्तर महाविद्यालय, रतलाम में किया जा रहा है अतः सभी महाविद्यालय जिला युवा उत्सव में अपनी उपस्थिति सुनिश्चित करे।

| आयोजक महाविद्यालय<br>का नाम               | दिनांक         | विधा का नाम              | समय                   |
|-------------------------------------------|----------------|--------------------------|-----------------------|
| शा. कन्या महाविद्यालय                     | दि. 18.09.2018 | चित्रकला (स्पॉट पेंटिंग) | प्रातः 09.30 से 12.00 |
| रतलाम                                     |                | भारतीय सुगम संगीत        | प्रातः 11.30 से 12.00 |
|                                           |                | समूह गान (भारतीय)        | दोप. 12.00 से 01.00   |
|                                           |                | समूह नृत्य               | दोप. 01.00 से 01.30   |
| 7                                         |                | एकल शास्त्रीय गायन       | दोप. 01.30 से 02.30   |
|                                           |                | एकल-पाश्चात्य संगीत      | दोप. 02.00 से 02.30   |
|                                           |                | एकल नृत्य                | दोप. 02.30 से 03.00   |
|                                           |                | पाश्चात्य समूह गान       | दोप. 03.00 से 03.30   |
|                                           |                | एकल वादन (परकुशन)        | दोप. 03.30 से 04.00   |
|                                           |                | एकल वादन (नॉन परकुशन)    | दोप. 03.30 से 04.00   |
| शा. कला एवं विज्ञान<br>महाविद्यालय, रतलाम | दि. 19.09.2018 | मूर्तिशिल्प              | प्रातः 10.30 से 11.30 |
| नहाविद्यालय, रतलाम                        | *              | वाद-विवाद                | प्रातः 11.00 से 12.30 |
|                                           |                | वक्तृत्व                 | दोप. 12.30 से 01.00   |
|                                           |                | स्वांग (मिमिक्री)        | दोप. 01.00 से 01.30   |
|                                           | 1 1            | मूक अभिनय                | दोप. 01.30 से 02.00   |
|                                           |                | लघु नाटिका               | दोप. 02.00 से 02.30   |
| 0.00                                      |                | एकांकी                   | दोप. 02.30 से 04.00   |
| वामी विवेकानंद शा.                        | दि. 20.09.2018 | कोलाज                    | प्रातः 09.30 से 12.00 |
| ाणिज्य महाविद्यालय,<br>रतलाम              |                | व्यंग्य चित्र            | प्रातः 11.00 से 12.00 |
| PIPID                                     |                | रांगोली                  | प्रातः 11.00 से 01.30 |
|                                           |                | प्रश्नमंच                | प्रातः 11.30 से 12.30 |
|                                           |                | पोस्टर निर्माण           | दोप. 12.00 से 02.30   |