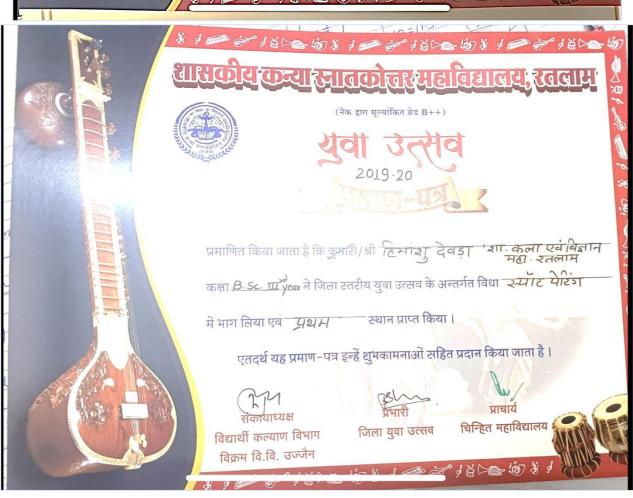

/u> <u>pgcolrtm@gmail.com</u>

प्रति,

प्राचार्य स्वामी विवेकानन्दः शासकीय वाणिज्य महाविद्यालय, रतलाम मध्यप्रदेश

विषय:– जिला स्तरीय उत्सव–2019 की प्रविष्टी बाबत।

महोदय, उपर्युक्त विषययान्तर्गत जिला स्तरीय युवा उत्सव 2019 के अंतर्गत इस महाविद्यालय से निम्नांकित विधाओं में प्रतिभागियों को दिनांक 04.10.2019 को भेजा जा रहा है—

- 1 कोलॉज- अयुशी सोनी
- 2 व्यंग्य चित्रं सुजाता प्रमाणिक
- 3 रंगोली- विक्रम नायक
- 4 प्रश्न मंच- शिवप्रकाश पांडे, अजय मीणा एवं मनीष डिया
- 5 पोस्टर निमार्ण- हिमांशु देवड़ा।

दल प्रबंधक— प्रो.आर.एस.जामोद दल सहित दिनांक 04.10.2019 को प्रातः 09:30 बजे स्वामी विवेकानन्द शासकीय वाणिज्य महाविद्यालय, रतलाम में उपस्थित रहें।

डॉ. शकुन्तला जैन युवा उत्सव प्रभारी डॉ. सं प्रान

Govt. Arts & Science College
Ratlam (M.P.)

C. Heardhindi vibban H Dackton sama utcard OH attar do















## **University Level Youth Festival 2019-20**

Performance of Students at University Level Solo Dance(Classical), Mimicry & Debate Competition





## कार्यालय : प्राचार्य, शासकीय कन्या स्नातकोत्तर महाविद्यालय, रतलाम

(नैक द्वारा मूल्यांकित ग्रेड B<sup>++</sup>)

दो बत्ती, रतलाम (म.प्र.) फोन : 07412-236270, E-mail : heggcrat@mp.gov.in

|      | 18 |     |    |   |
|------|----|-----|----|---|
| - 12 | w. | TTT | m  | 罖 |
| . C  | D  | 441 | ŀЧ | 7 |

/युवा उत्सव/2019

रतलाम दिनांक .....

प्रति,

प्राचार्य

शास.कला एवं विज्ञान महाविद्यालय

रतलाम म.प्र.

विषय:-संदर्भ:- संभाग स्तरीय युवा उत्सव 2019 विषयक ।

विक्रम विश्वविद्यालय उज्जैन का पत्र क्रमाक /वि.क.वि./2019 दिनांक 10.10.2019

उपर्युक्त विषयान्तर्गत लेख हैं कि संदर्भित पत्र अनुसार संभाग स्तरीय युवा उत्सव का आयोजन उज्जैन में