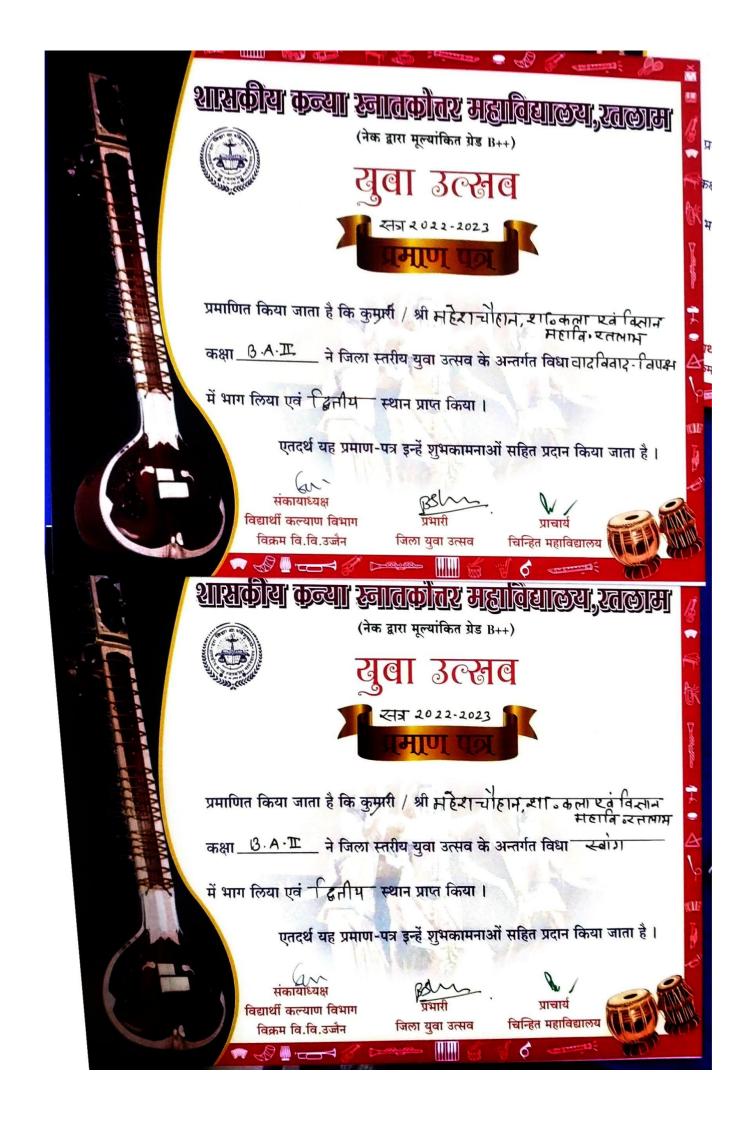

## युवा उत्सव 2018–19

युवा उत्सव 2018—19 के अंतर्गत जिला स्तर पर विभिन्न महाविद्यालयों में प्रतियोगितायें आयोजित की जा रही है। जिला युवा उत्सव प्रतियोगिता का उद्घाटन दिनांक 18.09.2018 को प्रातः 11.00 बजे शासकीय कन्या स्नातकोत्तर महाविद्यालय, रतलाम में किया जा रहा है अतः सभी महाविद्यालय जिला युवा उत्सव में अपनी उपस्थिति सुनिश्चित करे।

| आयोजक महाविद्यालय<br>का नाम               | दिनांक         | विधा का नाम              | समय                   |
|-------------------------------------------|----------------|--------------------------|-----------------------|
| शा. कन्या महाविद्यालय                     | दि. 18.09.2018 | चित्रकला (स्पॉट पेंटिंग) | प्रातः 09.30 से 12.00 |
| रतलाम                                     |                | भारतीय सुगम संगीत        | प्रातः 11.30 से 12.00 |
|                                           |                | समूह गान (भारतीय)        | दोप. 12.00 से 01.00   |
|                                           |                | समूह नृत्य               | दोप. 01.00 से 01.30   |
| 7                                         |                | एकल शास्त्रीय गायन       | दोप. 01.30 से 02.30   |
|                                           |                | एकल-पाश्चात्य संगीत      | दोप. 02.00 से 02.30   |
|                                           |                | एकल नृत्य                | दोप. 02.30 से 03.00   |
|                                           |                | पाश्चात्य समूह गान       | दोप. 03.00 से 03.30   |
|                                           |                | एकल वादन (परकुशन)        | दोप. 03.30 से 04.00   |
|                                           |                | एकल वादन (नॉन परकुशन)    | दोप. 03.30 से 04.00   |
| शा. कला एवं विज्ञान<br>महाविद्यालय, रतलाम | दि. 19.09.2018 | मूर्तिशिल्प              | प्रातः 10.30 से 11.30 |
| नहाविद्यालय, रतलाम                        | *              | वाद-विवाद                | प्रातः 11.00 से 12.30 |
|                                           |                | वक्तृत्व                 | दोप. 12.30 से 01.00   |
|                                           |                | स्वांग (मिमिक्री)        | दोप. 01.00 से 01.30   |
|                                           | 1 1            | मूक अभिनय                | दोप. 01.30 से 02.00   |
|                                           |                | लघु नाटिका               | दोप. 02.00 से 02.30   |
| 0.00                                      |                | एकांकी                   | दोप. 02.30 से 04.00   |
| वामी विवेकानंद शा.                        | दि. 20.09.2018 | कोलाज                    | प्रातः 09.30 से 12.00 |
| ाणिज्य महाविद्यालय,<br>रतलाम              |                | व्यंग्य चित्र            | प्रातः 11.00 से 12.00 |
| PIPID                                     |                | रांगोली                  | प्रातः 11.00 से 01.30 |
|                                           |                | प्रश्नमंच                | प्रातः 11.30 से 12.30 |
|                                           |                | पोस्टर निर्माण           | दोप. 12.00 से 02.30   |