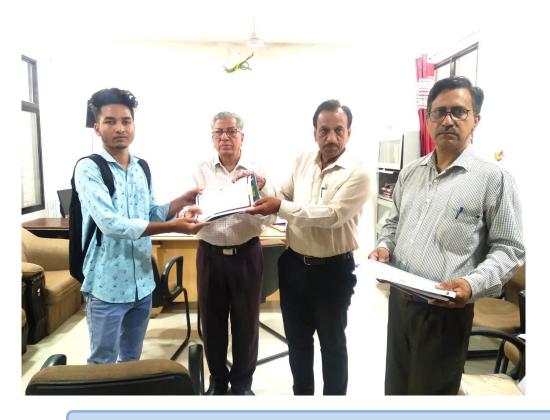

## Photos - Science Exhibition on 25/04/2023

### Short Report - Science Exhibition Date - 25/04/2023

दिनांक 25/04/2023 को शासकीय कला एवं विज्ञानं महाविद्यालय, रतलाम के भौतिंकी विभाग में विज्ञान प्रदर्शिनी का आयोजन किया गया | इसमें महाविद्यालय के स्नातक एवं स्नातकोत्तर के विद्यार्थियों द्वारा विज्ञान से सम्बन्धित विभिन्न मॉडल एवं पोस्टर का प्रदर्शन किया गया | महाविद्यालय के प्राचार्य डॉ वाई के मिश्र ने छात्रों का उत्साहवर्धन किया तथा निर्याणक के रूप में रिटायर्ड प्राचार्य डॉ एस के जोशी, प्रोफेसर डॉ राजू हरोड़े व प्रोफेसर डॉ सी एल शर्मा उपस्थित रहे | मॉडल प्रतियोगिता में प्रथम स्थान महक वर्मा व तिनेषा झाला बी.एससी. द्वितीय वर्ष, द्वितिय स्थान सुलोचना डावी, विष्णु कोसरा एम एससी द्वितिय सेम, तृतीय स्थान रीना पाटीदार, तेजेश्वरी मैडा एम.एससी चतुर्थ सेम और इरम, मिनल बोरिया, महिमा परमार, दीपिका निरमा, मुली, सुनीता और वर्षा एम,एससी द्वितीय सेम को मिला | पोस्टर प्रतियोगिता में प्रथम स्थान खुशी पाठक व तनु मटोलिया बी.एस. द्वितीय वर्ष, द्वितिय स्थान वासु वेश्वरा, विकास परमार, विवेक मैडा, वैशांगी वेश्वरा, तुल्सी बोहरा और रौशनी वर्मा बी.एममी सेकंड वर्ष व तृतीय स्थान आंचल नांगल एम एससी सेकंड सेम ने प्राप्त किया | कर्यक्रम में डॉ अनिल कुमार, डॉ के आर पाटीदार, डॉ एस एल मुवेल, डॉ आर. आर. रोमडे व डॉ अल्का कुलश्वेष्ठ आदि उपस्थित थे |