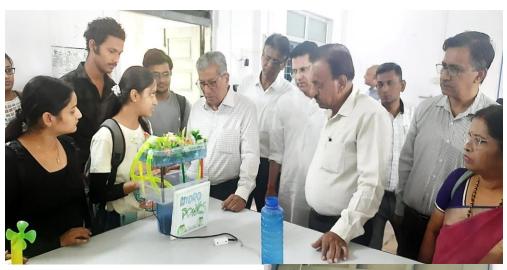

## Photos - Science Exhibition on 25/04/2023

### Short Report - Science Exhibition Date - 25/04/2023

दिनांक 25/04/2023 को शासकीय कला एवं विज्ञानं महाविद्यालय, रतलाम के भौतिंकी विभाग में विज्ञान प्रदर्शिनी का आयोजन किया गया | इसमें महाविद्यालय के स्नातक एवं स्नातकोत्तर के विद्यार्थियों द्वारा विज्ञान से सम्बन्धित विभिन्न मॉडल एवं पोस्टर का प्रदर्शन किया गया | महाविद्यालय के प्राचार्य डॉ वाई के मिश्र ने छात्रों का उत्साहवर्धन किया तथा निर्याणक के रूप में रिटायर्ड प्राचार्य डॉ एस के जोशी, प्रोफेसर डॉ राजू हरोड़े व प्रोफेसर डॉ सी एल शर्मा उपस्थित रहे | मॉडल प्रतियोगिता में प्रथम स्थान महक वर्मा व तिनेषा झाला बी.एससी. द्वितीय वर्ष, द्वितिय स्थान सुलोचना डावी, विष्णु कोसरा एम एससी द्वितिय सेम, तृतीय स्थान रीना पाटीदार, तेजेश्वरी मैडा एम.एससी चतुर्थ सेम और इरम, मिनल बोरिया, महिमा परमार, दीपिका निरमा, मुली, सुनीता और वर्षा एम,एससी द्वितीय सेम को मिला | पोस्टर प्रतियोगिता में प्रथम स्थान खुशी पाठक व तनु मटोलिया बी.एस. द्वितीय वर्ष, द्वितिय स्थान वासु वेश्वरा, विकास परमार, विवेक मैडा, वैशांगी वेश्वरा, तुल्सी बोहरा और रौशनी वर्मा बी.एममी सेकंड वर्ष व तृतीय स्थान आंचल नांगल एम एससी सेकंड सेम ने प्राप्त किया | कर्यक्रम में डॉ अनिल कुमार, डॉ के आर पाटीदार, डॉ एस एल मुवेल, डॉ आर. आर. रोमडे व डॉ अल्का कुलश्वेष्ठ आदि उपस्थित थे |