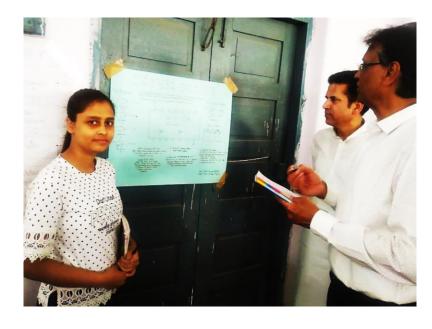

## Photos - Science Exhibition on 25/04/2023

### Short Report - Science Exhibition Date - 25/04/2023

दिनांक 25/04/2023 को शासकीय कला एवं विज्ञानं महाविद्यालय, रतलाम के भौतिंकी विभाग में विज्ञान प्रदर्शिनी का आयोजन किया गया | इसमें महाविद्यालय के स्नातक एवं स्नातकोत्तर के विद्यार्थियों द्वारा विज्ञान से सम्बन्धित विभिन्न मॉडल एवं पोस्टर का प्रदर्शन किया गया | महाविद्यालय के प्राचार्य डॉ वाई के मिश्र ने छात्रों का उत्साहवर्धन किया तथा निर्याणक के रूप में रिटायर्ड प्राचार्य डॉ एस के जोशी, प्रोफेसर डॉ राजू हरोड़े व प्रोफेसर डॉ सी एल शर्मा उपस्थित रहे | मॉडल प्रतियोगिता में प्रथम स्थान महक वर्मा व तिनेषा झाला बी.एससी. द्वितीय वर्ष, द्वितिय स्थान सुलोचना डावी, विष्णु कोसरा एम एससी द्वितिय सेम, तृतीय स्थान रीना पाटीदार, तेजेश्वरी मैडा एम.एससी चतुर्थ सेम और इरम, मिनल बोरिया, महिमा परमार, दीपिका निरमा, मुली, सुनीता और वर्षा एम,एससी द्वितीय सेम को मिला | पोस्टर प्रतियोगिता में प्रथम स्थान खुशी पाठक व तनु मटोलिया बी.एस. द्वितीय वर्ष, द्वितिय स्थान वासु वेश्वरा, विकास परमार, विवेक मैडा, वैशांगी वेश्वरा, तुल्सी बोहरा और रौशनी वर्मा बी.एममी सेकंड वर्ष व तृतीय स्थान आंचल नांगल एम एससी सेकंड सेम ने प्राप्त किया | कर्यक्रम में डॉ अनिल कुमार, डॉ के आर पाटीदार, डॉ एस एल मुवेल, डॉ आर. आर. रोमडे व डॉ अल्का कुलश्वेष्ठ आदि उपस्थित थे |