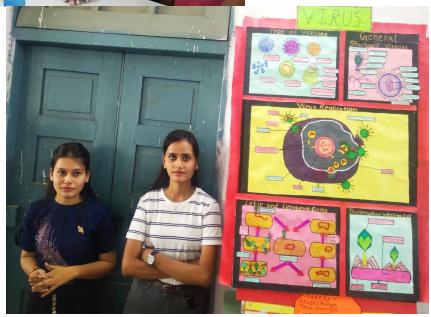

## Photos - Science Exhibition on 25/04/2023

### Short Report - Science Exhibition Date - 25/04/2023

दिनांक 25/04/2023 को शासकीय कला एवं विज्ञानं महाविद्यालय, रतलाम के भौतिंकी विभाग में विज्ञान प्रदर्शिनी का आयोजन किया गया | इसमें महाविद्यालय के स्नातक एवं स्नातकोत्तर के विद्यार्थियों द्वारा विज्ञान से सम्बन्धित विभिन्न मॉडल एवं पोस्टर का प्रदर्शन किया गया | महाविद्यालय के प्राचार्य डॉ वाई के मिश्र ने छात्रों का उत्साहवर्धन किया तथा निर्याणक के रूप में रिटायर्ड प्राचार्य डॉ एस के जोशी, प्रोफेसर डॉ राजू हरोड़े व प्रोफेसर डॉ सी एल शर्मा उपस्थित रहे | मॉडल प्रतियोगिता में प्रथम स्थान महक वर्मा व तिनेषा झाला बी.एससी. द्वितीय वर्ष, द्वितिय स्थान सुलोचना डावी, विष्णु कोसरा एम एससी द्वितिय सेम, तृतीय स्थान रीना पाटीदार, तेजेश्वरी मैडा एम.एससी चतुर्थ सेम और इरम, मिनल बोरिया, महिमा परमार, दीपिका निरमा, मुली, सुनीता और वर्षा एम,एससी द्वितीय सेम को मिला | पोस्टर प्रतियोगिता में प्रथम स्थान खुशी पाठक व तनु मटोलिया बी.एस. द्वितीय वर्ष, द्वितिय स्थान वासु वेश्वरा, विकास परमार, विवेक मैडा, वैशांगी वेश्वरा, तुल्सी बोहरा और रौशनी वर्मा बी.एममी सेकंड वर्ष व तृतीय स्थान आंचल नांगल एम एससी सेकंड सेम ने प्राप्त किया | कर्यक्रम में डॉ अनिल कुमार, डॉ के आर पाटीदार, डॉ एस एल मुवेल, डॉ आर. आर. रोमडे व डॉ अल्का कुलश्वेष्ठ आदि उपस्थित थे |