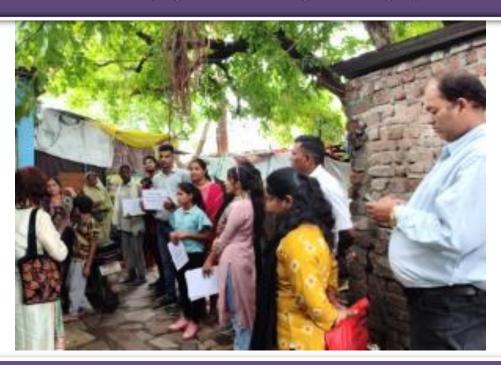

### Outreach Activities 2022-23

Health & Hygiene

निरामयम्

Save Life Campaign

जीवन रक्षा

Awareness Campaign to Prevent Dengue, Chikungunya and Malaria 16-08-2022

**Zoology Department** 

Department of Zoology, Govt. Arts and Science College, Ratlam, M.P. organized a health awareness campaign to encourage common people to prepare themselves to fight against diseases like Dengue, Chikungunya and Malaria. Held on 16<sup>th</sup> of August 2022 the campaign covered the locals of almost 20 houses in Shastri Nagar Colony suggesting use of anti-mosquito spray, mosquito nets and fogging along with avoiding water retention in plant-pots, coolers, old tyres etc.

#### Photo Awareness Campaign to Prevent Dengue, Chikungunya and Malaria

### प्रतिवेदन

बरसात के मौसम में डेंगू चिकनगुनिया तथा मलेरिया के बढ़ रहे प्रकोप को देखते हुए शासकीय कला एवं विज्ञान महाविद्यालय के प्राणिकी विभाग द्वारा डेंग् चिकनगुनिया मलेरिया से बचाव के लिए जागरूकता अभियान चलाया गया। जागरूकता अभियान में विभाग के 10 विद्यार्थियों द्वारा शास्त्री नगर बस्ती के 20 परिवारों के महिला पुरुष तथा बच्चों से संपर्क किया। जागरुकता अभियान में क्षेत्रवासियों को बताया गया कि मानसून में हवा में नमी बढ़ जाती है तथा बगीचे, छतो, गमलों, टूटे टायर, कूलर, खाने की पैकिंग आदि में पानी का जमाव हो जाता है, जहां डेंगू मलेरिया कथा चिकनगुनिया के मच्छर को पनपने के लिए अत्यंत अनुकूल माहौल बन जाता है। जुलाई से सितंबर महीने तक मच्छर का प्रसार तेजी से होता है। अस्पतालों में मरीजों की संख्या बढ़ जाती है, यदि लोग कुछ सावधानियां रखै तो इससे काफी इद तक बचा जा सकता है इससे बचने के लिए पानी के सोतों को ढक कर रखें कूलर, गमलों, टूटे टायर इत्यादि में पानी जमा ना होने दे। पानी का भराव वाले स्थानों, गर्द पानी में केरोसिन, मच्छर मारने वाली दवाइयां, तेल, फॉगिंग का इस्तेमाल करना चाहिए जिससे कि मच्छर का लाखा पैदा होने से पहले ही नष्ट हो जाए। मच्छरदानी का उपयोग करना चाहिए, एवं पूरी आस्तीन के कपड़े पहनने चाहिए। यदि किसी को बुखार, खांसी, बदन टूटना, दर्द, गले में खराश, आवाज में परिवर्तन, सिर दर्द, या चमड़ी पर दाने की शिकायत हो रही है तो नजदीकी डॉक्टर से संपर्क करना चाहिए। इस अवसर पर विभाग के प्राध्यापक गण डॉ. अतका क्लश्रेष्ठ, डॉ. राजाराम रोमडे, डॉ. अनीश मोहम्मद, डॉ. भावना डावर आदि उपस्थित थे।