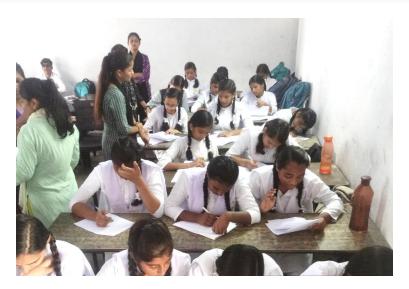

### Education Drive ज्ञानोदय

Math Excellence Quest (19-09-2022): Mathematics Test for Students of High School & High Secondary

### **Mathematics Department**

The Department of Mathematics, Govt. Arts and Science College, Ratlam, M.P. organized an outreach activity at one of the private schools of the city, Sri Matri Vidya Mandir, Ratlam, for the students of High School and Higher Secondary through Math Excellence Quest aiming at helping the growth of scientific understanding of the young minds.

The Activity enhancing the interest of the participants covered various aspects of the subject so that basic information could be imparted through such innovative ways.