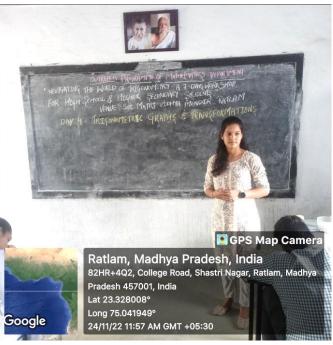

### Education Drive ज्ञानोदय

Navigating the World of Trigonometry-A 7-day Workshop (21-11-2022 to 18-11-2022) for High School & High Secondary Students

### **Mathematics Department**

The Department of Mathematics, Govt. Arts and Science College, Ratlam, M.P. organized an outreach activity at one of the private schools of the city, Sri Matri Vidya Mandir, Ratlam, engaging selected students of High School and Higher "Navigating the World of Trigonometry; organized in form of a seven day workshop" to let the students get an opportunity to venture into the world of Mathematics for knowing yet another aspect of the subject.

The initiative opened up new horizons for the participants boosting their interest in the subject.