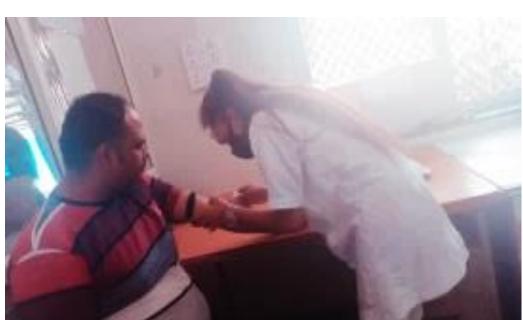

### Outreach Activities 2022-23

Health & Hygiene

निरामयम्

Save Life Campaign

जीवन रक्षा

Awareness Campaign to Prevent Dengue, Chikungunya and Malaria 16-08-2022

**Zoology Department** 

Department of Zoology, Govt. Arts and Science College, Ratlam, M.P. organized a health awareness campaign to encourage common people to prepare themselves to fight against diseases like Dengue, Chikungunya and Malaria. Held on 16<sup>th</sup> of August 2022 the campaign covered the locals of almost 20 houses in Shastri Nagar Colony suggesting use of anti-mosquito spray, mosquito nets and fogging along with avoiding water retention in plant-pots, coolers, old tyres etc.

#### Photo Awareness Campaign to Prevent Dengue, Chikungunya and Malaria

### प्रतिवेदन

बरसात के मौसम में डेंगू चिकनगुनिया तथा मलेरिया के बढ़ रहे प्रकोप को देखते हुए शासकीय कला एवं विज्ञान महाविद्यालय के प्राणिकी विभाग द्वारा डेंग् चिकनगुनिया मलेरिया से बचाव के लिए जागरूकता अभियान चलाया गया। जागरूकता अभियान में विभाग के 10 विद्यार्थियों द्वारा शास्त्री नगर बस्ती के 20 परिवारों के महिला पुरुष तथा बच्चों से संपर्क किया। जागरुकता अभियान में क्षेत्रवासियों को बताया गया कि मानसून में हवा में नमी बढ़ जाती है तथा बगीचे, छतो, गमलों, टूटे टायर, कूलर, खाने की पैकिंग आदि में पानी का जमाव हो जाता है, जहां डेंगू मलेरिया कथा चिकनगुनिया के मच्छर को पनपने के लिए अत्यंत अनुकूल माहौल बन जाता है। जुलाई से सितंबर महीने तक मच्छर का प्रसार तेजी से होता है। अस्पतालों में मरीजों की संख्या बढ़ जाती है, यदि लोग कुछ सावधानियां रखै तो इससे काफी इद तक बचा जा सकता है इससे बचने के लिए पानी के सोतों को ढक कर रखें कूलर, गमलों, टूटे टायर इत्यादि में पानी जमा ना होने दे। पानी का भराव वाले स्थानों, गर्द पानी में केरोसिन, मच्छर मारने वाली दवाइयां, तेल, फॉगिंग का इस्तेमाल करना चाहिए जिससे कि मच्छर का लाखा पैदा होने से पहले ही नष्ट हो जाए। मच्छरदानी का उपयोग करना चाहिए, एवं पूरी आस्तीन के कपड़े पहनने चाहिए। यदि किसी को बुखार, खांसी, बदन टूटना, दर्द, गले में खराश, आवाज में परिवर्तन, सिर दर्द, या चमड़ी पर दाने की शिकायत हो रही है तो नजदीकी डॉक्टर से संपर्क करना चाहिए। इस अवसर पर विभाग के प्राध्यापक गण डॉ. अतका क्लश्रेष्ठ, डॉ. राजाराम रोमडे, डॉ. अनीश मोहम्मद, डॉ. भावना डावर आदि उपस्थित थे।