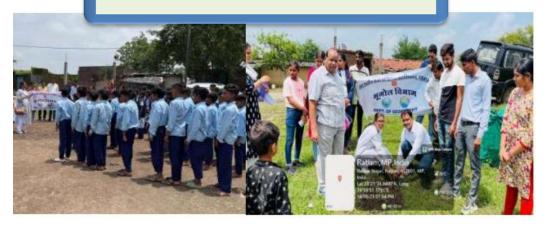

### Save Water Campaign जल से जीवन

Clean Water Campaign, Analysis of Water Sample and No polythin (02-01-2023)

### **Chemistry Department**

The Department of Chemistry, Govt. Arts and Science College, Ratlam, M.P. in collaboration with Municipal Corporation Ratlam collected water samples from different reservoirs of the city to check the quality of the water. Kalika Mata Talab, Hanuman Taal and Amrit Sagar water bodies have been visited for the purpose.

#### Clean Water Campaign Photos