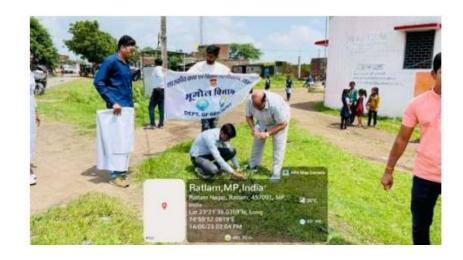

### Save Water Campaign जल से जीवन

Clean Water Campaign, Analysis of Water Sample and No polythin (02-01-2023)

### **Chemistry Department**

The Department of Chemistry, Govt. Arts and Science College, Ratlam, M.P. in collaboration with Municipal Corporation Ratlam collected water samples from different reservoirs of the city to check the quality of the water. Kalika Mata Talab, Hanuman Taal and Amrit Sagar water bodies have been visited for the purpose.

#### Clean Water Campaign Photos