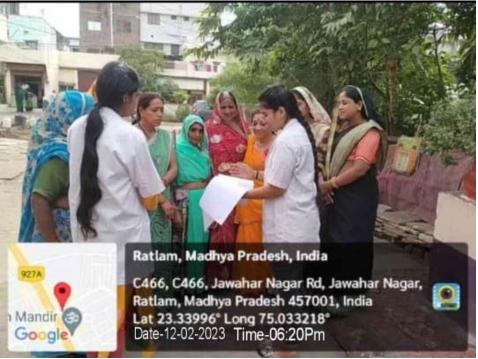

### Outreach Activities 2022-23

Health & Hygiene

निरामयम्

Save Life Campaign

जीवन रक्षा

Awareness Campaign to Prevent Dengue, Chikungunya and Malaria 16-08-2022

**Zoology Department** 

Department of Zoology, Govt. Arts and Science College, Ratlam, M.P. organized a health awareness campaign to encourage common people to prepare themselves to fight against diseases like Dengue, Chikungunya and Malaria. Held on 16<sup>th</sup> of August 2022 the campaign covered the locals of almost 20 houses in Shastri Nagar Colony suggesting use of anti-mosquito spray, mosquito nets and fogging along with avoiding water retention in plant-pots, coolers, old tyres etc.

#### Photo Awareness Campaign to Prevent Dengue, Chikungunya and Malaria

### प्रतिवेदन

बरसात के मौसम में डेंगू चिकनगुनिया तथा मलेरिया के बढ़ रहे प्रकोप को देखते हुए शासकीय कला एवं विज्ञान महाविद्यालय के प्राणिकी विभाग द्वारा डेंग् चिकनगुनिया मलेरिया से बचाव के लिए जागरूकता अभियान चलाया गया। जागरूकता अभियान में विभाग के 10 विद्यार्थियों द्वारा शास्त्री नगर बस्ती के 20 परिवारों के महिला पुरुष तथा बच्चों से संपर्क किया। जागरुकता अभियान में क्षेत्रवासियों को बताया गया कि मानसून में हवा में नमी बढ़ जाती है तथा बगीचे, छतो, गमलों, टूटे टायर, कूलर, खाने की पैकिंग आदि में पानी का जमाव हो जाता है, जहां डेंगू मलेरिया कथा चिकनगुनिया के मच्छर को पनपने के लिए अत्यंत अनुकूल माहौल बन जाता है। जुलाई से सितंबर महीने तक मच्छर का प्रसार तेजी से होता है। अस्पतालों में मरीजों की संख्या बढ़ जाती है, यदि लोग कुछ सावधानियां रखै तो इससे काफी इद तक बचा जा सकता है इससे बचने के लिए पानी के सोतों को ढक कर रखें कूलर, गमलों, टूटे टायर इत्यादि में पानी जमा ना होने दे। पानी का भराव वाले स्थानों, गर्द पानी में केरोसिन, मच्छर मारने वाली दवाइयां, तेल, फॉगिंग का इस्तेमाल करना चाहिए जिससे कि मच्छर का लाखा पैदा होने से पहले ही नष्ट हो जाए। मच्छरदानी का उपयोग करना चाहिए, एवं पूरी आस्तीन के कपड़े पहनने चाहिए। यदि किसी को बुखार, खांसी, बदन टूटना, दर्द, गले में खराश, आवाज में परिवर्तन, सिर दर्द, या चमड़ी पर दाने की शिकायत हो रही है तो नजदीकी डॉक्टर से संपर्क करना चाहिए। इस अवसर पर विभाग के प्राध्यापक गण डॉ. अतका क्लश्रेष्ठ, डॉ. राजाराम रोमडे, डॉ. अनीश मोहम्मद, डॉ. भावना डावर आदि उपस्थित थे।