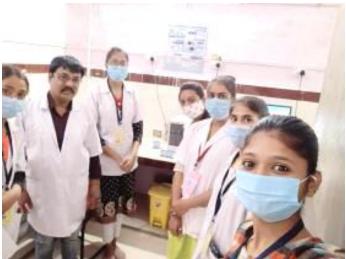

### Outreach Activities 2022-23

Health & Hygiene

निरामयम्

Save Life Campaign

जीवन रक्षा

Awareness Campaign to Prevent Dengue, Chikungunya and Malaria 16-08-2022

**Zoology Department** 

Department of Zoology, Govt. Arts and Science College, Ratlam, M.P. organized a health awareness campaign to encourage common people to prepare themselves to fight against diseases like Dengue, Chikungunya and Malaria. Held on 16<sup>th</sup> of August 2022 the campaign covered the locals of almost 20 houses in Shastri Nagar Colony suggesting use of anti-mosquito spray, mosquito nets and fogging along with avoiding water retention in plant-pots, coolers, old tyres etc.

#### Photo Awareness Campaign to Prevent Dengue, Chikungunya and Malaria