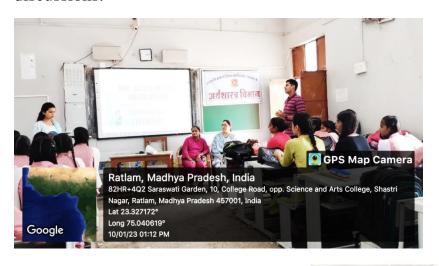

### Education Drive ज्ञानोदय

Navigating the World of Trigonometry-A 7-day Workshop (21-11-2022 to 18-11-2022) for High School & High Secondary Students

### **Mathematics Department**

The Department of Mathematics, Govt. Arts and Science College, Ratlam, M.P. organized an outreach activity at one of the private schools of the city, Sri Matri Vidya Mandir, Ratlam, engaging selected students of High School and Higher "Navigating the World of Trigonometry; organized in form of a seven day workshop" to let the students get an opportunity to venture into the world of Mathematics for knowing yet another aspect of the subject.

### Photos of Navigating the World of Trigonometry Workshop