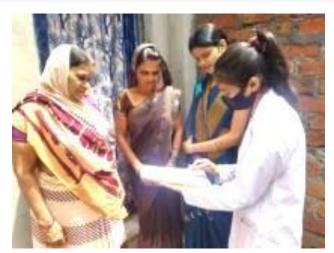

### Outreach Activities 2022-23

Health & Hygiene

निरामयम्

Save Life Campaign

जीवन रक्षा

Awareness Campaign to Prevent Dengue, Chikungunya and Malaria 16-08-2022

**Zoology Department** 

Department of Zoology, Govt. Arts and Science College, Ratlam, M.P. organized a health awareness campaign to encourage common people to prepare themselves to fight against diseases like Dengue, Chikungunya and Malaria. Held on 16<sup>th</sup> of August 2022 the campaign covered the locals of almost 20 houses in Shastri Nagar Colony suggesting use of anti-mosquito spray, mosquito nets and fogging along with avoiding water retention in plant-pots, coolers, old tyres etc.

#### Photo Awareness Campaign to Prevent Dengue, Chikungunya and Malaria