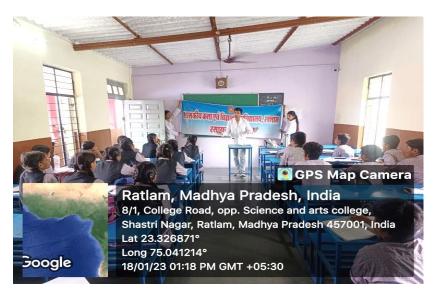

### Outreach Activities 2022-23

Health & Hygiene

निरामयम्

Save Life Campaign

जीवन रक्षा

Awareness Campaign to Prevent Dengue, Chikungunya and Malaria 16-08-2022

**Zoology Department** 

Department of Zoology, Govt. Arts and Science College, Ratlam, M.P. organized a health awareness campaign to encourage common people to prepare themselves to fight against diseases like Dengue, Chikungunya and Malaria. Held on 16<sup>th</sup> of August 2022 the campaign covered the locals of almost 20 houses in Shastri Nagar Colony suggesting use of anti-mosquito spray, mosquito nets and fogging along with avoiding water retention in plant-pots, coolers, old tyres etc.

#### Photo Awareness Campaign to Prevent Dengue, Chikungunya and Malaria

### प्रतिवेदन

बरसात के मौसम में डेंगू चिकनगुनिया तथा मलेरिया के बढ़ रहे प्रकोप को देखते हुए शासकीय कला एवं विज्ञान महाविद्यालय के प्राणिकी विभाग द्वारा डेंग् चिकनगुनिया मलेरिया से बचाव के लिए जागरूकता अभियान चलाया गया। जागरूकता अभियान में विभाग के 10 विद्यार्थियों द्वारा शास्त्री नगर बस्ती के 20 परिवारों के महिला पुरुष तथा बच्चों से संपर्क किया। जागरुकता अभियान में क्षेत्रवासियों को बताया गया कि मानसून में हवा में नमी बढ़ जाती है तथा बगीचे, छतो, गमलों, टूटे टायर, कूलर, खाने की पैकिंग आदि में पानी का जमाव हो जाता है, जहां डेंगू मलेरिया कथा चिकनगुनिया के मच्छर को पनपने के लिए अत्यंत अनुकूल माहौल बन जाता है। जुलाई से सितंबर महीने तक मच्छर का प्रसार तेजी से होता है। अस्पतालों में मरीजों की संख्या बढ़ जाती है, यदि लोग कुछ सावधानियां रखै तो इससे काफी इद तक बचा जा सकता है इससे बचने के लिए पानी के सोतों को ढक कर रखें कूलर, गमलों, टूटे टायर इत्यादि में पानी जमा ना होने दे। पानी का भराव वाले स्थानों, गर्द पानी में केरोसिन, मच्छर मारने वाली दवाइयां, तेल, फॉगिंग का इस्तेमाल करना चाहिए जिससे कि मच्छर का लाखा पैदा होने से पहले ही नष्ट हो जाए। मच्छरदानी का उपयोग करना चाहिए, एवं पूरी आस्तीन के कपड़े पहनने चाहिए। यदि किसी को बुखार, खांसी, बदन टूटना, दर्द, गले में खराश, आवाज में परिवर्तन, सिर दर्द, या चमड़ी पर दाने की शिकायत हो रही है तो नजदीकी डॉक्टर से संपर्क करना चाहिए। इस अवसर पर विभाग के प्राध्यापक गण डॉ. अतका क्लश्रेष्ठ, डॉ. राजाराम रोमडे, डॉ. अनीश मोहम्मद, डॉ. भावना डावर आदि उपस्थित थे।