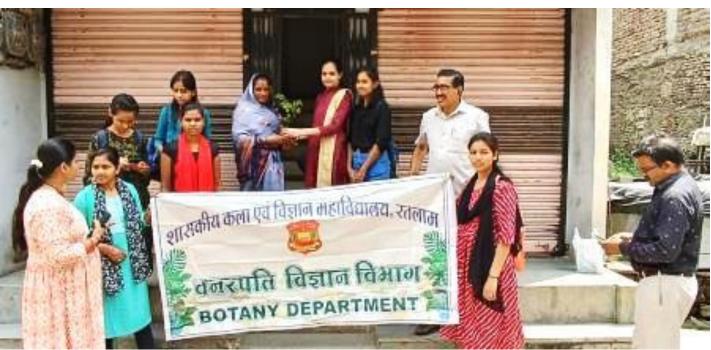

### Outreach Activities 2022-23

Health & Hygiene

निरामयम्

Save Life Campaign

जीवन रक्षा

Awareness Campaign to Prevent Dengue, Chikungunya and Malaria 16-08-2022

**Zoology Department** 

Department of Zoology, Govt. Arts and Science College, Ratlam, M.P. organized a health awareness campaign to encourage common people to prepare themselves to fight against diseases like Dengue, Chikungunya and Malaria. Held on 16<sup>th</sup> of August 2022 the campaign covered the locals of almost 20 houses in Shastri Nagar Colony suggesting use of anti-mosquito spray, mosquito nets and fogging along with avoiding water retention in plant-pots, coolers, old tyres etc.

#### Photo Awareness Campaign to Prevent Dengue, Chikungunya and Malaria