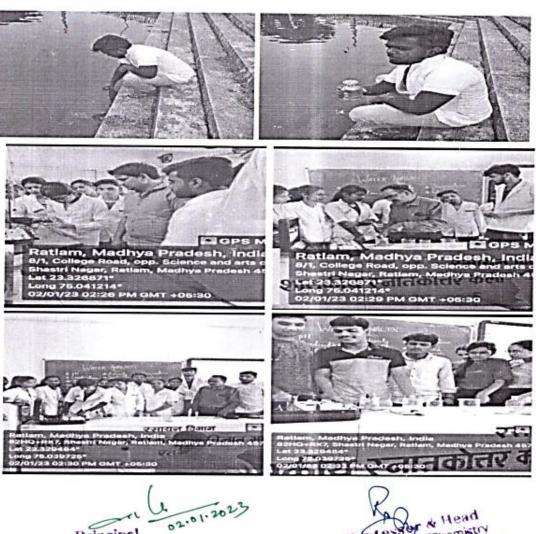

erent reservoirs of the city to check the quality of the water. Kalika Mata Talab, Hanuman Taal and Amrit Sagar water bodies have been visited for the purpose.

#### Clean Water Campaign Photos





#### Report Clean Water Campaign

### शासकीय कला एवं विज्ञान महाविद्यालय , शासकीय कला एवं विज्ञान महाविद्यालय , रतलाम

रसायन विभाग

दिनांकः 02-01-2023

#### रिपोर्ट

#### रतलाम शहर के जलाशयों के जल का विश्लेषण

शासकीय कला एवं विज्ञान महाविद्यालय रतलाम के रसायन विभाग द्वारा नगर निगम रतलाम के साथ एम. ओ. यू. के अंतर्गत रतलाम शहर के विभिन्न जलाशयों के नमूनों को विद्यार्थियों द्वारा एकत्र किया गया। विद्यार्थियों द्वारा एकत्र नमूनों का गुणात्मक विश्लेषण विभाग की प्रयोगशाला में जल परिक्षण किट द्वारा किया गया।

एकत्र , विभिन्न जलाशयों के जल के नमूनों के परिक्षण के आंकड़े सलंग्नक- 1 में प्रदर्शित है ।



Principal

Govt. Arts and Science College

Ratiom (M.P.)

Profession & Head

Denartment of Chemistry

Denartment of Science College

Grid. Arts and Science (M.E.)

### Report of analysis of water sample during Clean Water Campaign

सलंग्लक- 1

### Report of Analysis of Water Sample

| Parameter /<br>Sample Location    | Drinking<br>Water<br>Sample of<br>College | Sample of<br>Jhali ji Pond<br>Kalaka mata<br>Mandir<br>Road, Ratlam | Sample of<br>Hanuman<br>Tal Pond 80<br>Feet Road,<br>Ratlam | Sample of<br>Amrit Sagar<br>Pond Bajana<br>Bus Stand,<br>Ratlam |
|-----------------------------------|-------------------------------------------|---------------------------------------------------------------------|-------------------------------------------------------------|---------------------