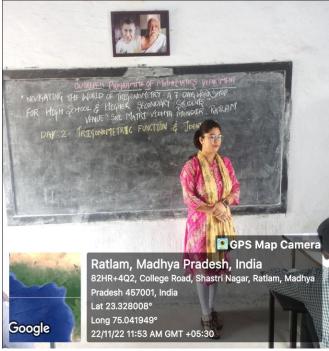

#### Day 2(Date: 22/11/2022):: Trigonometric Functions and Identities

- 1. Introduction to Trigonometric Functions: Sin, Cos, Tan, Cosec, Sec and Cot
- 2. Reciprocal and Pythagorean Identities
- 3. Trigonometric Identities: Simplification and Proof Techniques