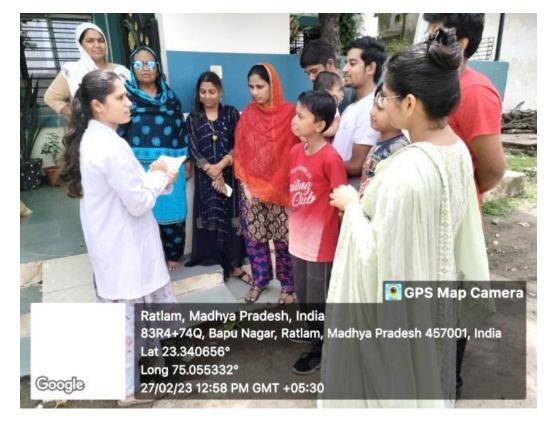

### **Chemistry Department**

The Department of Chemistry, Govt. Arts and Science College, Ratlam, M.P. in collaboration with Municipal Corporation Ratlam collected water samples from different reservoirs of the city to check the quality of the water. Kalika Mata Talab, Hanuman Taal and Amrit Sagar water bodies have been visited for the purpose.

#### Clean Water Campaign Photos