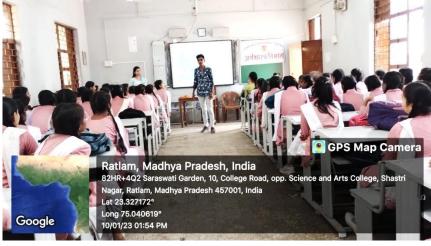

### Education Drive ज्ञानोदय

Navigating the World of Trigonometry-A 7-day Workshop (21-11-2022 to 18-11-2022) for High School & High Secondary Students

### **Mathematics Department**

The Department of Mathematics, Govt. Arts and Science College, Ratlam, M.P. organized an outreach activity at one of the private schools of the city, Sri Matri Vidya Mandir, Ratlam, engaging selected students of High School and Higher "Navigating the World of Trigonometry; organized in form of a seven day workshop" to let the students get an opportunity to venture into the world of Mathematics for knowing yet another aspect of the subject.

### Photos of Navigating the World of Trigonometry Workshop