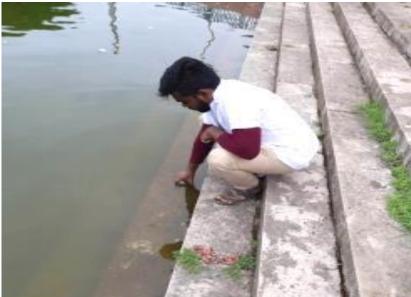

### **Chemistry Department**

The Department of Chemistry, Govt. Arts and Science College, Ratlam, M.P. in collaboration with Municipal Corporation Ratlam collected water samples from different reservoirs of the city to check the quality of the water. Kalika Mata Talab, Hanuman Taal and Amrit Sagar water bodies have been visited for the purpose.

#### Clean Water Campaign Photos