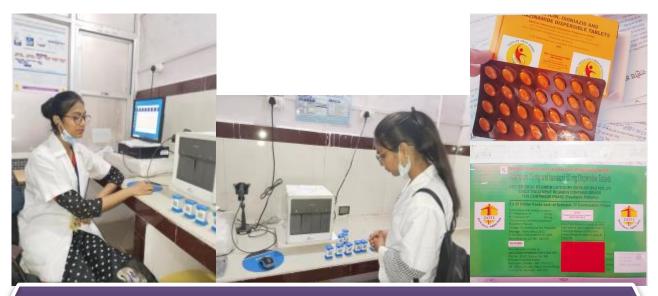

#### रतलाम शहर के जलाशयों के जल का विश्लेषण

शासकीय कला एवं विज्ञान महाविद्यालय रतलाम के रसायन विभाग द्वारा नगर निगम रतलाम के साथ एम. ओ. यू. के अंतर्गत रतलाम शहर के विभिन्न जलाशयों के नमूनों को विद्यार्थियों द्वारा एकत्र किया गया। विद्यार्थियों द्वारा एकत्र नमूनों का गुणात्मक विश्लेषण विभाग की प्रयोगशाला में जल परिक्षण किट द्वारा किया गया।

एकत्र , विभिन्न जलाशयों के जल के नमूनों के परिक्षण के आंकड़े सलंग्नक- 1 में प्रदर्शित है ।

Principal

Govt. Arts and Science College

Ratiom (M.P.)

Profession & Head

Denartment of Chemistry

Denartment of Science College