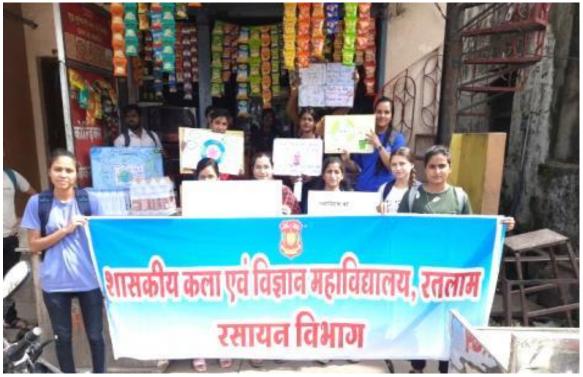

### Save Water Campaign जल से जीवन

Clean Water Campaign, Analysis of Water Sample and No polythin (02-01-2023)

### **Chemistry Department**

The Department of Chemistry, Govt. Arts and Science College, Ratlam, M.P. in collaboration with Municipal Corporation Ratlam collected water samples from different reservoirs of the city to check the quality of the water. Kalika Mata Talab, Hanuman Taal and Amrit Sagar water bodies have been visited for the purpose.