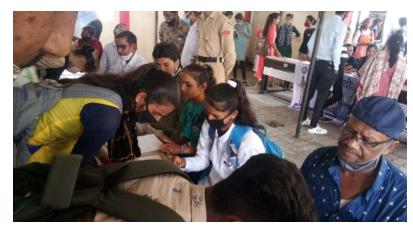

y aimed to assess the awareness levels and perceptions of voters, contributing to the understanding of civic engagement and democracy.
  - In conclusion, the NSS unit of Arts and Science College Ratlam has exhibited unwavering dedication to serving society through various impactful initiatives. These endeavors not only demonstrate their commitment to community welfare but also help inculcate a sense of social responsibility and empathy among the volunteers. Through these experiences, the NSS unit is nurturing the leaders and changemakers of tomorrow.





Government Arts and Science College Ratlam (M.P.) 457001



Health & Hygiene निरामयम्

**Vaccination Camp for Covid-19** 



2021-22

Volunteers in Vaccination Camp for Covid-19: 28-7-2021





#### **Volunteering at Career Fair**











#### **Volunteering at Mobile Vaccination Centre 18-11-2021**





# TrafficControlbyNCCcadetsduring DiwaliFestivalNov.2021

#### Cleaningofoldage homeNov-2021











Government Arts and Science College Ratlam (M.P.) 457001

**Session 2019-20** 



**Students Volunteering During Covid-19 Pandemic Lockdown**