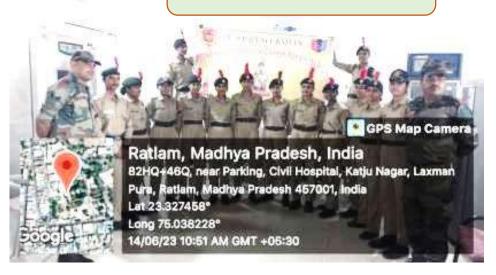

Government Arts and Science College Ratlam (M.P.) 457001

Save WaterCampaignजलसेजीवन

Community Service 2022-23





Ratiam, Madhya Pradesh, India 52, College Read, opposite Giamour Tallor, Thawariya bazar, Laxmar Pura, Ratiam, Madhya Pradesh 457001, India Lat 23.326972° Long 75.040352° 18/03/23 11:41 AM OMT 405:30

Water Body Hanuman Taal Cleaning17/03/23

> Water body JhaaliTalab Cleaning on 17/04/23



Water body SiddheshwarMahadevBaawdi



# Water body Hakim Baawdi Cleaning on 28/05/23





Water Body Cleaning Shastri Nagar Baawdi on 11/06/23





#### Save Life Campaign

#### जीवनरक्षा



# World Blood Donation day on 14/06/23







## Electoral Literacy Campaign लोकशक्ति

#### Volunteering in voter awareness campaign- 7/05/2023









**Government Arts and Science College** Ratlam (M.P.) 457001







Help Box Campaignसह

#### शीतऋतुअभियान (NSS Help box)Phase-1

Session2022-23

#### जरूरतमंद व्यक्तियों को गर्म वस्त्र वितरित

रतलाम (बहुद्वियाच्युज ) ।शासकीय - नीटन आर्थ उपस्थित रहे। परेगो का गर कला व विज्ञान भक्तविद्यालय की मादीय सेवा योजना इकाई के स्वयंसेवकों द्वारा महानिद्यालय के प्राचार्य हा, वायके मिश्र के मार्गदर्शन में एक नवाचार शुरू किया गया। महाविद्यालय में एनएसएस शीत ब्रज्तु अभियान चलाकर महाविद्यालय में राष्ट्रीय सेवा योजना हेल्प बावस बनावर विद्यार्थियों, शिक्षाकों से पर से उपयोग में नहीं आ रहे गर्म कपड़े लाने को प्रेरित किया।

अभियान के प्रथम चरण में एकत्रित हुए कपड़ों को रेलवे स्टेशन जाकर राष्ट्रीय स