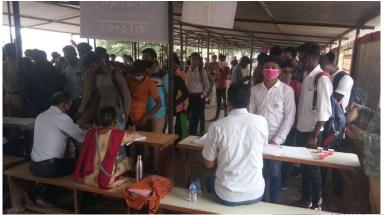

#### **KAP Baseline Survey**

विषय -:KAP बेसलाइन सर्वे के अनुलग्नक की भरी हुई 2प्रतियाँ आपकी ओर प्रेषित । संदर्भ - आपके कार्यालय का पत्र क्र./444भा/.नि./25 रतलाम दिनांक 2023-04-2923

महोदय,

उपरोक्त विषय एवं संदर्भ में लेख है की KAP)Knowledge Attitude and Practices) बेसलाइन सर्वे कार्य दिनांक 02-05-10 से 2023-05-के मध् 2023य पूर्ण कर लिया गया है। परगनकों द्वारा भरे गये अनुलग्नक की 2 प्रतियाँ आगामी कार्यवाही हेत् आपकी ओर प्रेषित की रही है।

#### **Photos Baseline Survey**