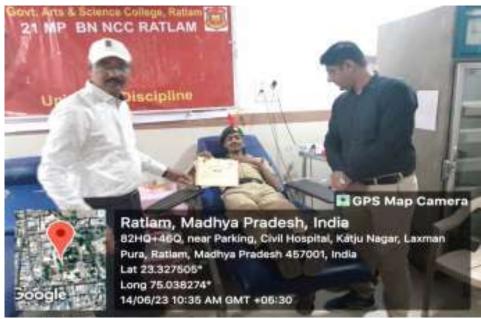

Government Arts and Science College Ratlam (M.P.) 457001

Save WaterCampaignजलसेजीवन

Community Service 2022-23





Ratiam, Madhya Pradesh, India 52, College Read, opposite Giamour Tallor, Thawariya bazar, Laxmar Pura, Ratiam, Madhya Pradesh 457001, India Lat 23.326972° Long 75.040352° 18/03/23 11:41 AM OMT 405:30

Water Body Hanuman Taal Cleaning17/03/23

> Water body JhaaliTalab Cleaning on 17/04/23



Water body SiddheshwarMahadevBaawdi



# Water body Hakim Baawdi Cleaning on 28/05/23





Water Body Cleaning Shastri Nagar Baawdi on 11/06/23





#### Save Life Campaign

#### जीवनरक्षा



# World Blood Donation day on 14/06/23







## Electoral Literacy Campaign लोकशक्ति

#### Volunteering in voter awareness campaign- 7/05/2023









**Government Arts and Science College** Ratlam (M.P.) 457001







Help Box Campaignसह

#### शीतऋतुअभियान (NSS Help box)Phase-1

Session2022-23

#### जरूरतमंद व्यक्तियों को गर्म वस्त्र वितरित

रतलाम (बहुद्वियाच्युज ) ।शासकीय - नीटन आर्थ उपस्थित रहे। परेगो का गर कला व विज्ञान भक्तविद्यालय की मादीय सेवा योजना इकाई के स्वयंसेवकों द्वारा महानिद्यालय के प्राचार्य हा, वायके मिश्र के मार्गदर्शन में एक नवाचार शुरू किया गया। महाविद्यालय में एनएसएस शीत ब्रज्तु अभियान चलाकर महाविद्यालय में राष्ट्रीय सेवा योजना हेल्प बावस बनावर विद्यार्थियों, शिक्षाकों से पर से उपयोग में नहीं आ रहे गर्म कपड़े लाने को प्रेरित किया।

अभियान के प्रथम चरण में एकत्रित हुए कपड़ों को रेलवे स्टेशन जाकर राष्ट्रीय सेव