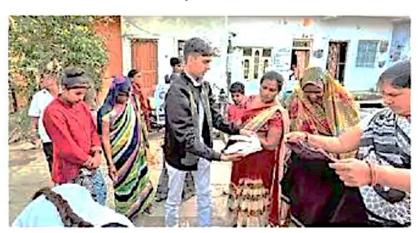

# लीड कॉलेज के विद्यार्थी और प्रोफेसर घरों से लाए कंबल, 2300 लोगों को बांटे

भारकर संवाददाता | रतलाम

शासकीय कला एवं विज्ञान महाविद्यालय में जरूरतमंदों के लिए एक अच्छी पहल की गई। राष्ट्रीय सेवा योजना इकाई के स्वयंसेवक महेश चौहान ने कॉलेज में हेल्प-बॉक्स बनाया। रासेयो ने शीतऋतु अभियान चलाकर विद्यार्थियों और शिक्षकों को जो उपयोग में नहीं थे, वह गर्म कपड़े या कंबल लाने को प्रेरित किया। अभियान के चौथे व आखिरी चरण में एकत्रित हुए कपड़ों को मोती नगर बस्ती में महेश चौहान, यश सोलंकी, भूमि मेहता, राजकुमार प्रजापत ने करीब 400 गर्म व नए पकड़े जरूरतमंदों को दिए। शीत ऋतु में स्वयंसेक्कों ने करीब 2300 गर्म कपड़े जरूरतमंदों तक पहुंचाए हैं। शीत ऋतु अभियान का यह चौथा व अंतिम चरण था। अब गर्मियों में जरूरतमंद लोगों के लिए नई योजना बनेगी।

DainikBhaskarRatlam 10/02/2023