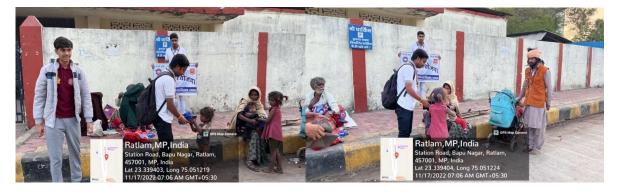

- 1. **NSS Help Box Distribution Phase 1:** On 17th November 2022, the NSS volunteers embarked on a heartwarming endeavor at the Railway Junction in Ratlam. The team distributed warm clothes to the needy people, providing them relief during the chilly season. A total of 30 volunteers actively participated in this phase, extending their support to the marginalized sections of society.
- 2. NSS Help Box Distribution Phase 2: On 1st December 2022, the NSS unit continued their altruistic efforts by conducting the second phase of their help box distribution initiative. This time, the distribution took place at Barwad Vidhayak Sabhagrih in Ratlam. The team of 40 volunteers continued their mission of providing warmth and comfort to those in need.
- 3. Visit to 'ৰালয়ন্ত' (Children's Home): On 6th December 2022, the NSS volunteers visited 'ৰালয়ন্ত', a children's home managed by the Devprakash Sewa Sansthan Samiti in Ratlam. This interaction aimed at fostering a sense of empathy and social responsibility among the volunteers. With 36 volunteers present, the visit became an opportunity to spend quality time with the children and make them feel valued and connected to society.
- 4. NSS Help Box Distribution Last Phase: The spirit of giving and supporting the community persisted as the NSS unit conducted the final phase of help box distribution on 7th February 2023 in Moti Nagar, Ratlam. Once again, the unit focused on distributing warm clothes to the needy, reinforcing their commitment to making a positive impact.
- 5. **KAP Baseline Survey:** From 2nd to 10th May 2023, the NSS unit took on a different yet equally important role in the community. The volunteers conducted a Knowledge, Attitude, and Practices (KAP) survey of voters across 20 polling booths in Ratlam city's Assembly constituency (220). With 20 volunteers involved, this survey aimed to assess the awareness levels and perceptions of voters, contributing to the understanding of civic engagement and democracy.
  - In conclusion, the NSS unit of Arts and Science College Ratlam has exhibited unwavering dedication to serving society through various impactful initiatives. These endeavors not only demonstrate their commitment to community welfare but also help inculcate a sense of social responsibility and empathy among the volunteers. Through these experiences, the NSS unit is nurturing the leaders and changemakers of tomorrow.