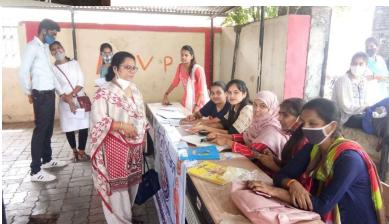

#### **KAP Baseline Survey**

विषय -:KAP बेसलाइन सर्वे के अनुलग्नक की भरी हुई 2प्रतियाँ आपकी ओर प्रेषित । संदर्भ - आपके कार्यालय का पत्र क्र./444भा/.नि./25 रतलाम दिनांक 2023-04-2923

महोदय,

उपरोक्त विषय एवं संदर्भ में लेख है की KAP)Knowledge Attitude and Practices) बेसलाइन सर्वे कार्य दिनांक 02-05-10 से 2023-05-के मध् 2023य पूर्ण कर लिया गया है। परगनकों द्वारा भरे गये अनुलग्नक की 2 प्रतियाँ आगामी कार्यवाही हेत् आपकी ओर प्रेषित की रही है।

#### **Photos Baseline Survey**