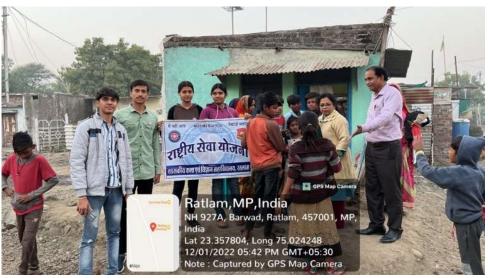

#### शीतऋतुअभियान (NSS Help box)Phase-1

Session2022-23

#### जरूरतमंद व्यक्तियों को गर्म वस्त्र वितरित

रतलाम (बहुद्वियाच्युज ) ।शासकीय - नीटन आर्थ उपस्थित रहे। परेगो का गर कला व विज्ञान भक्तविद्यालय की मादीय सेवा योजना इकाई के स्वयंसेवकों द्वारा महानिद्यालय के प्राचार्य हा, वायके मिश्र के मार्गदर्शन में एक नवाचार शुरू किया गया। महाविद्यालय में एनएसएस शीत ब्रज्तु अभियान चलाकर महाविद्यालय में राष्ट्रीय सेवा योजना हेल्प बावस बनावर विद्यार्थियों, शिक्षाकों से पर से उपयोग में नहीं आ रहे गर्म कपड़े लाने को प्रेरित किया।