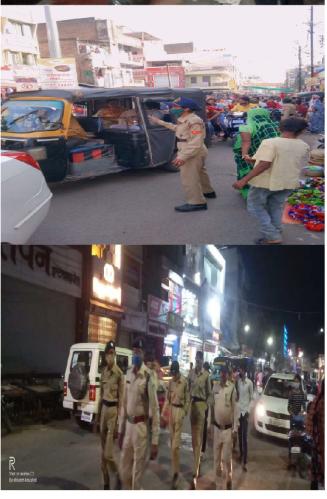

of Arts and Science College Ratlam has exhibited unwavering dedication to serving society through various impactful initiatives. These endeavors not only demonstrate their commitment to community welfare but also help inculcate a sense of social responsibility and empathy among the volunteers. Through these experiences, the NSS unit is nurturing the leaders and changemakers of tomorrow.





Government Arts and Science College Ratlam (M.P.) 457001



Health & Hygiene निरामयम्

**Vaccination Camp for Covid-19** 



2021-22

Volunteers in Vaccination Camp for Covid-19: 28-7-2021





#### **Volunteering at Career Fair**











#### **Volunteering at Mobile Vaccination Centre 18-11-2021**





# TrafficControlbyNCCcadetsduring DiwaliFestivalNov.2021

#### Cleaningofoldage homeNov-2021











Government Arts and Science College Ratlam (M.P.) 457001

**Session 2019-20** 



**Students Volunteering During Covid-19 Pandemic Lockdown**