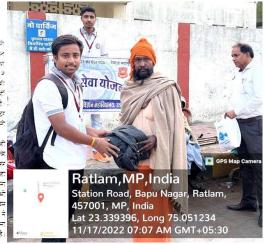

- 1. **NSS Help Box Distribution Phase 1:** On 17th November 2022, the NSS volunteers embarked on a heartwarming endeavor at the Railway Junction in Ratlam. The team distributed warm clothes to the needy people, providing them relief during the chilly season. A total of 30 volunteers actively participated in this phase, extending their support to the marginalized sections of society.
- 2. NSS Help Box Distribution Phase 2: On 1st December 2022, the NSS unit continued their altruistic efforts by conducting the second phase of their help box distribution initiative. This time, the distribution took place at Barwad Vidhayak Sabhagrih in Ratlam. The team of 40 volunteers continued their mission of providing warmth and comfort to those in need.
- 3. Visit to 'ৰালয়ন্ত' (Children's Home): On 6th December 2022, the NSS volunteers visited 'ৰালয়ন্ত', a children's home managed by the Devprakash Sewa Sansthan Samiti in Ratlam. This interaction aimed at fostering a sense of empathy and social responsibility among the volunteers. With 36 volunteers present, the visit became an opportunity to spend quality time with the children and make them feel valued and connected to society.
- 4. NSS Help Box Distribution Last Phase: The spirit of giving and supporting the community persisted as the NSS unit conducted the final phase of help box distribution on 7th February 2023 in Moti Nagar, Ratlam. Once again, the unit focused on distributing warm clothes to the needy, reinforcing their commitment to making a positive impact.
- 5. **KAP Baseline Survey:** From 2nd to 10th May 2023, the NSS unit took on a different yet equally important role in the community. The volunteers conducted a Knowledge, Attitude, and Practices (KAP) survey of voters across 20 polling booths in Ratlam city's Assembly constituency (220). With 20 volunteers involved, this survey aimed to assess the awareness levels and perceptions of voters, contributing to the understanding of civic engagement and democracy.
  - In conclusion, the NSS unit of Arts and Science College Ratlam has exhibited unwavering dedication to serving society through various impactful initiatives. These endeavors not only demonstrate their commitment to community welfare but also help inculcate a sense of social responsibility and empathy among the volunteers. Through these experiences, the NSS unit is nurturing the leaders and changemakers of tomorrow.