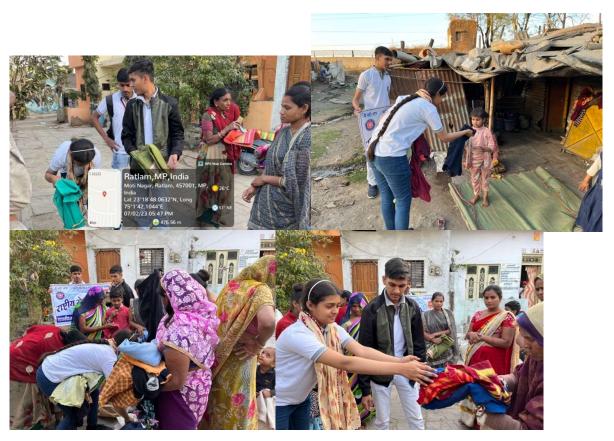

# लीड कॉलेज के विद्यार्थी और प्रोफेसर घरों से लाए कंबल, 2300 लोगों को बांटे

भारकर संवाददाता | रतलाम

शासकीय कला एवं विज्ञान महाविद्यालय में जरूरतमंदों के लिए एक अच्छी पहल की गई। राष्ट्रीय सेवा योजना इकाई के स्वयंसेवक महेश चौहान ने कॉलेज में हेल्प-बॉक्स बनाया। रासेयो ने शीतऋतु अभियान चलाकर विद्यार्थियों और शिक्षकों को जो उपयोग में नहीं थे, वह गर्म कपड़े या कंबल लाने को प्रेरित किया। अभियान के चौथे व आखिरी चरण में एकत्रित हुए कपड़ों को मोती नगर बस्ती में महेश चौहान, यश सोलंकी, भूमि मेहता, राजकुमार प्रजापत ने करीब 400 गर्म व नए पकड़े जरूरतमंदों को दिए। शीत ऋतु में स्वयंसेक्कों ने करीब 2300 गर्म कपड़े जरूरतमंदों तक पहुंचाए हैं। शीत ऋतु अभियान का यह चौथा व अंतिम चरण था। अब गर्मियों में जरूरतमंद लोगों के लिए नई योजना बनेगी।

- 1. **NSS Help Box Distribution Phase 1:** On 17th November 2022, the NSS volunteers embarked on a heartwarming endeavor at the Railway Junction in Ratlam. The team distributed warm clothes to the needy people, providing them relief during the chilly season. A total of 30 volunteers actively participated in this phase, extending their support to the marginalized sections of society.
- 2. NSS Help Box Distribution Phase 2: On 1st December 2022, the NSS unit continued their altruistic efforts by conducting the second phase of their help box distribution initiative. This time, the distribution took place at Barwad Vidhayak Sabhagrih in Ratlam. The team of 40 volunteers continued their mission of providing warmth and comfort to those in need.
- 3. Visit to 'ৰালয়ন্ত' (Children's Home): On 6th December 2022, the NSS volunteers visited 'ৰালয়ন্ত', a children's home managed by the Devprakash Sewa Sansthan Samiti in Ratlam. This interaction aimed at fostering a sense of empathy and social responsibility among the volunteers. With 36 volunteers present, the visit became an opportunity to spend quality time with the children and make them feel valued and connected to society.
- 4. NSS Help Box Distribution Last Phase: The spirit of giving and supporting the community persisted as the NSS unit conducted the final phase of help box distribution on 7th February 2023 in Moti Nagar, Ratlam. Once again, the unit focused on distributing warm clothes to the needy, reinforcing their commitment to making a positive impact.
- 5. **KAP Baseline Survey:** From 2nd to 10th May 2023, the NSS unit took on a different yet equally important role in the community. The volunteers conducted a Knowledge, Attitude, and Practices (KAP) survey of voters across 20 polling booths in Ratlam city's Assembly constituency (220). With 20 volunteers involved, this survey aimed to assess the awareness levels and perceptions of voters, contributing to the understanding of civic engagement and democracy.
  - In conclusion, the NSS unit of Arts and Science College Ratlam has exhibited unwavering dedication to serving society through various impactful initiatives. These endeavors not only demonstrate their commitment to community welfare but also help inculcate a sense of social responsibility and empathy among the volunteers. Through these experiences, the NSS unit is nurturing the leaders and changemakers of tomorrow.