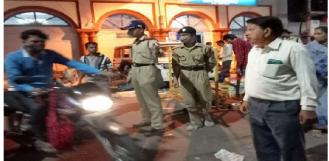

t of Arts and Science College Ratlam has exhibited unwavering dedication to serving society through various impactful initiatives. These endeavors not only demonstrate their commitment to community welfare but also help inculcate a sense of social responsibility and empathy among the volunteers. Through these experiences, the NSS unit is nurturing the leaders and changemakers of tomorrow.





Government Arts and Science College Ratlam (M.P.) 457001



Health & Hygiene निरामयम्

**Vaccination Camp for Covid-19** 



2021-22

Volunteers in Vaccination Camp for Covid-19: 28-7-2021





#### **Volunteering at Career Fair**











#### **Volunteering at Mobile Vaccination Centre 18-11-2021**





# TrafficControlbyNCCcadetsduring DiwaliFestivalNov.2021

#### Cleaningofoldage homeNov-2021











Government Arts and Science College Ratlam (M.P.) 457001

**Session 2019-20** 



**Students Volunteering During Covid-19 Pandemic Lockdown**