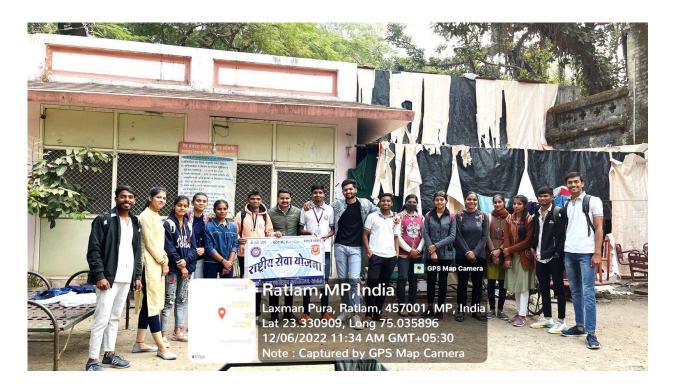

ह किए गए कार्यों की जांच को लेकर कलेक्टर को पत्र लिखा है।

पानन की वानीम्बीर वे अवस्त्र कावाने के लिए फोटो, विद्या संबंधित मंत्री को भन्ने हैं। हाहिया न बनाया कि वर्षों में क्षेत्र को लज्जी की राणी मिलने के बाद भी वहीं कोई कार्य मही दिखाई दे रहा है। जर्जक समीपम्थ आह किरोमेंहर दुर राजस्थान में ही बीते दो वर्षों में उद्योग ग्तर का कार्य दिख रहा है।

उस्त समस्या को लेकर कर है आंदोलन किया जाएगा। विभाग के अधिकारी अधीनम्थां को बचाकर अनियमितता कर गहे हैं। उन्होंने कहा कि वन विभाग द्वारा बैठक की मुचन या क्षेत्र में किए जा रहे कार्यों से भी अवगत नहीं करवाया जाता है। वन परिक्षेत्र अधिकारी मनोज मोलंको ने बताया कि पीधे सभी लगे हैं। चलना नहीं चलना ये हमारे वस में नहीं होता है





### शीतऋतुअभियान (NSS Help box)Phase-2





## शीतऋतुअभियान (NSS Help box)Phase-3

#### Visit to बालगृह (Children's home)





# लीड कॉलेज के विद्यार्थी और प्रोफेसर घरों से लाए कंबल, 2300 लोगों को बांटे



भारकर संवाददाता | रतलाम

शासकीय कला एवं विज्ञान महाविद्यालय में जरूरतमंदों के लिए एक अच्छी पहल की गई। राष्ट्रीय सेवा योजना इकाई के स्वयंसेवक महेश चौहान ने कॉलेज में हेल्प-बॉक्स बनाया। रासेयो ने शीतऋतु अभियान चलाकर विद्यार्थियों और शिक्षकों को जो उपयोग में नहीं थे, वह गर्म कपड़े या कंबल लाने को प्रेरित किया। अभियान के चौथे व आखिरी चरण में एकत्रित हुए कपड़ों को मोती नगर बस्ती में महेश चौहान, यश सोलंकी, भूमि मेहता, राजकुमार प्रजापत ने करीब 400 गर्म व नए पकड़े जरूरतमंदों को दिए। शीत ऋतु में स्वयंसेक्कों ने करीब 2300 गर्म कपड़े जरूरतमंदों तक पहुंचाए हैं। शीत ऋतु अभियान का यह चौथा व अंतिम चरण था। अब गर्मियों में जरूरतमंद लोगों के लिए नई योजना बनेगी।

DainikBhaskarRatlam 10/02/2023



#### Electoral Literacy Campai